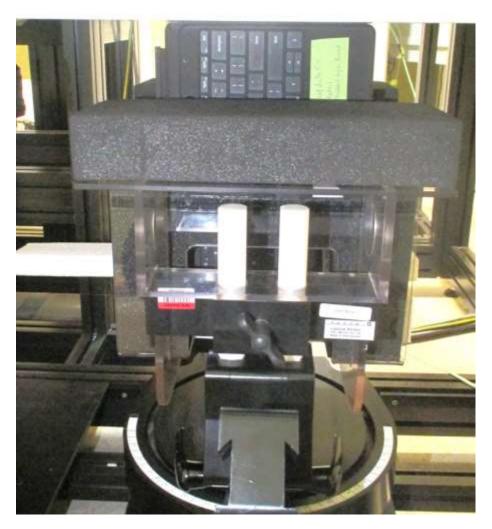

Fig. 1 – Antenna Position Diagram



Fig. 2 –Keyboard with Pen, Front View

Issued: 03/29/2024
Microsoft EMC Laboratory



Test Report#: S-727-FCCSAR-1



Fig. 3 – Keyboard without Pen, Front View



Fig. 4 – Keyboard, Back View

Issued: 03/29/2024
Microsoft EMC Laboratory





Fig. 5 – Keyboard Connected to Host Device, without Pen





Fig. 6 – Keyboard Connected to Host Device, with Pen



# SAR Test Setup Photos for NFC



Photo 1 - Closed Back 0mm





Photo 2 - Open Back 0mm





Photo 3 – Closed Top Edge 0mm





Photo 4 - Closed Front Keyboard 0mm





Photo 5 - Open Front 0mm





Photo 6 - Closed Left Edge 0mm





Photo 7 - Closed Right Edge 0mm





Photo 8 – System Check @ 13 MHz



# SAR Test Setup Photos for BLE



Photo 9 - Front Face 0mm





Photo 10 - Back Face 0mm





Photo 11 – Right Edge 0mm





Photo 12 – Bottom Edge 0mm





Photo 13 – System Check @ 2450 MHz