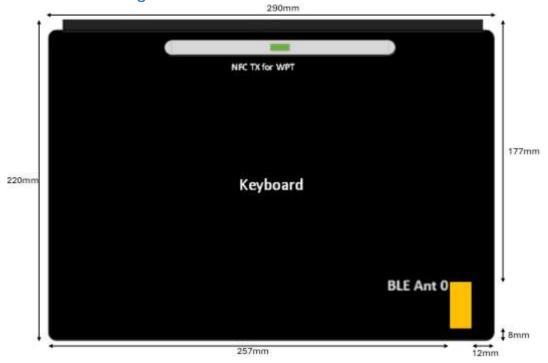

# Antenna Position Diagram

Test Report#: S-727-FCCSAR-1

Fig. 1 – Antenna Position Diagram

Fig. 2 –Keyboard with Pen, Front View

Issued: 03/29/2024
Microsoft EMC Laboratory

Test Report#: S-727-FCCSAR-1

Fig. 3 – Keyboard without Pen, Front View