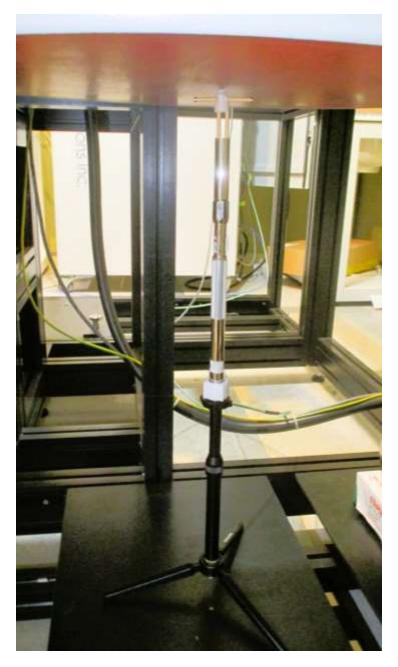

# SAR Test Setup Photos for BLE

Photo 9 - Front Face 0mm

Photo 10 - Back Face 0mm

Photo 11 – Right Edge 0mm

Photo 12 – Bottom Edge 0mm

Photo 13 – System Check @ 2450 MHz