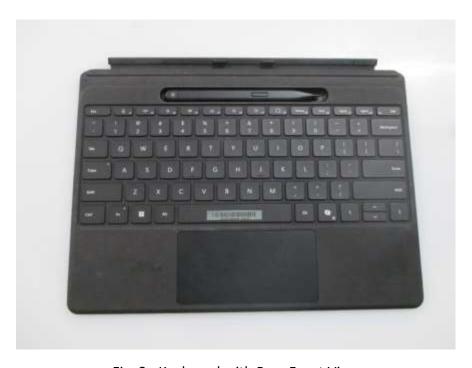

# Antenna Position Diagram

Test Report#: S-727-FCCSAR-1

Fig. 1 – Antenna Position Diagram

Fig. 2 –Keyboard with Pen, Front View

Issued: 03/29/2024
Microsoft EMC Laboratory

Test Report#: S-727-FCCSAR-1

Fig. 3 – Keyboard without Pen, Front View