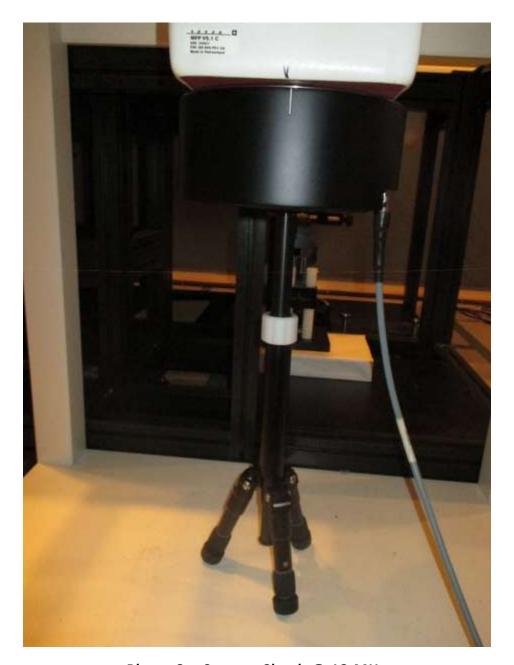

# Antenna Position Diagram

Test Report#: S-727-FCCSAR-1



Fig. 1 – Antenna Position Diagram



Fig. 2 –Keyboard with Pen, Front View

Issued: 03/29/2024
Microsoft EMC Laboratory



Test Report#: S-727-FCCSAR-1



Fig. 3 – Keyboard without Pen, Front View



Fig. 4 – Keyboard, Back View

Issued: 03/29/2024
Microsoft EMC Laboratory





Fig. 5 – Keyboard Connected to Host Device, without Pen





Fig. 6 – Keyboard Connected to Host Device, with Pen



# SAR Test Setup Photos for NFC



Photo 1 - Closed Back 0mm





Photo 2 - Open Back 0mm





Photo 3 – Closed Top Edge 0mm





Photo 4 - Closed Front Keyboard 0mm





Photo 5 - Open Front 0mm





Photo 6 - Closed Left Edge 0mm





Photo 7 - Closed Right Edge 0mm





Photo 8 – System Check @ 13 MHz



# SAR Test Setup Photos for BLE



Photo 9 - Front Face 0mm





Photo 10 - Back Face 0mm





Photo 11 – Right Edge 0mm





Photo 12 – Bottom Edge 0mm





Photo 13 – System Check @ 2450 MHz