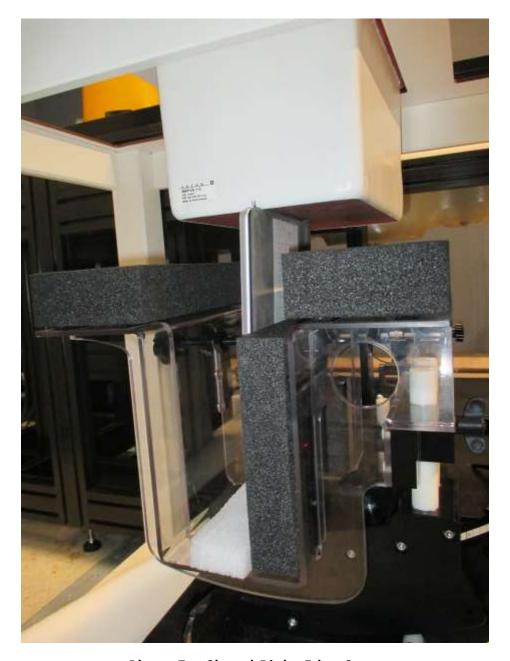

# SAR Test Setup Photos for NFC

Photo 1 - Closed Back 0mm

Photo 2 - Open Back 0mm

Photo 3 – Closed Top Edge 0mm

Photo 4 - Closed Front Keyboard 0mm

Photo 5 - Open Front 0mm

Photo 6 - Closed Left Edge 0mm

Photo 7 - Closed Right Edge 0mm