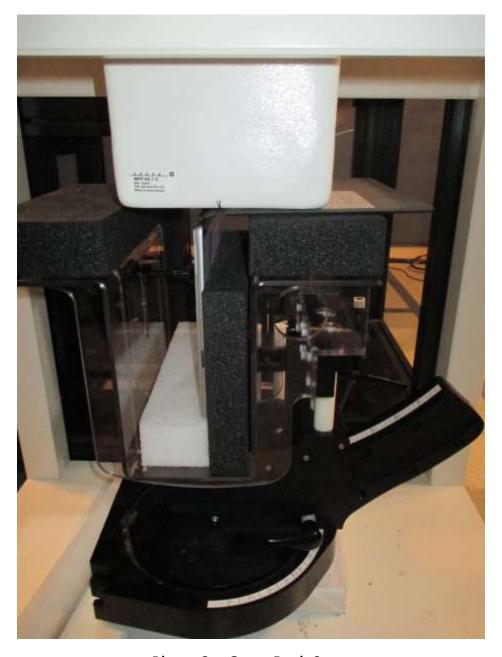

# Antenna Position Diagram

Test Report#: S-727-FCCSAR-1



Fig. 1 – Antenna Position Diagram



Fig. 2 –Keyboard with Pen, Front View

Issued: 03/29/2024
Microsoft EMC Laboratory



Test Report#: S-727-FCCSAR-1



Fig. 3 – Keyboard without Pen, Front View



Fig. 4 – Keyboard, Back View

Issued: 03/29/2024
Microsoft EMC Laboratory





Fig. 5 – Keyboard Connected to Host Device, without Pen





Fig. 6 – Keyboard Connected to Host Device, with Pen



# SAR Test Setup Photos for NFC



Photo 1 - Closed Back 0mm





Photo 2 - Open Back 0mm





Photo 3 – Closed Top Edge 0mm





Photo 4 - Closed Front Keyboard 0mm





Photo 5 - Open Front 0mm





Photo 6 - Closed Left Edge 0mm





Photo 7 - Closed Right Edge 0mm





Photo 8 – System Check @ 13 MHz



# SAR Test Setup Photos for BLE



Photo 9 - Front Face 0mm





Photo 10 - Back Face 0mm





Photo 11 – Right Edge 0mm





Photo 12 – Bottom Edge 0mm





Photo 13 – System Check @ 2450 MHz