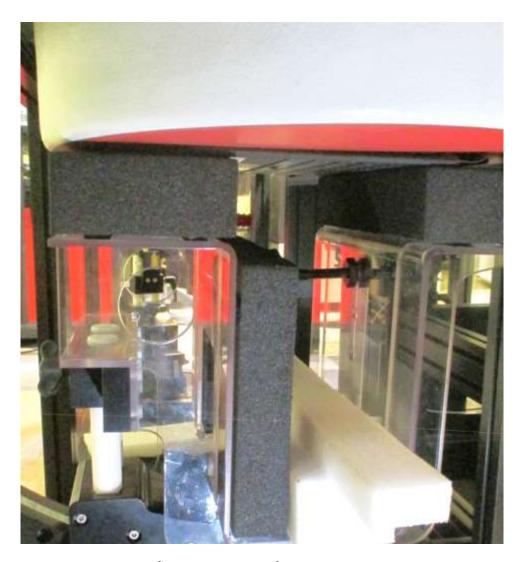

# SAR Test Setup Photos for BLE

Photo 9 - Front Face 0mm

Photo 10 - Back Face 0mm

Photo 11 – Right Edge 0mm

Photo 12 – Bottom Edge 0mm

Photo 13 – System Check @ 2450 MHz