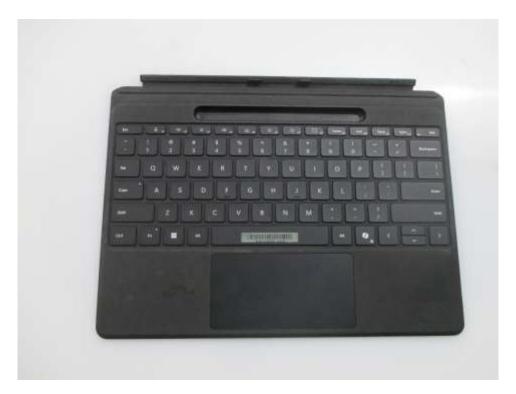

# Antenna Position Diagram

Test Report#: S-727-FCCSAR-1

Fig. 1 – Antenna Position Diagram

Fig. 2 –Keyboard with Pen, Front View

Issued: 03/29/2024
Microsoft EMC Laboratory

Test Report#: S-727-FCCSAR-1

Fig. 3 – Keyboard without Pen, Front View