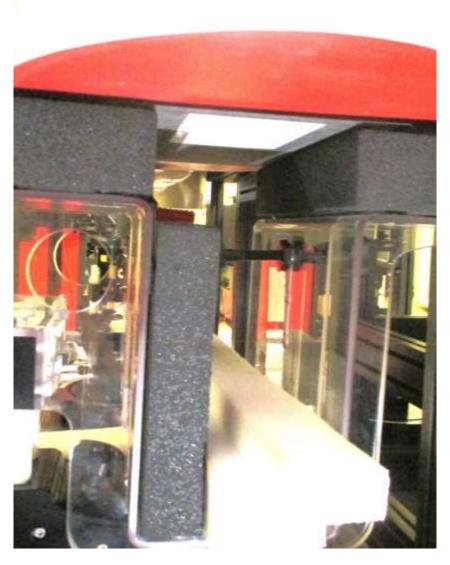

# SAR Test Setup Photos for BLE

Photo 9 - Front Face 0mm

Photo 10 - Back Face 0mm

Photo 11 – Right Edge 0mm

Photo 12 – Bottom Edge 0mm

Photo 13 – System Check @ 2450 MHz