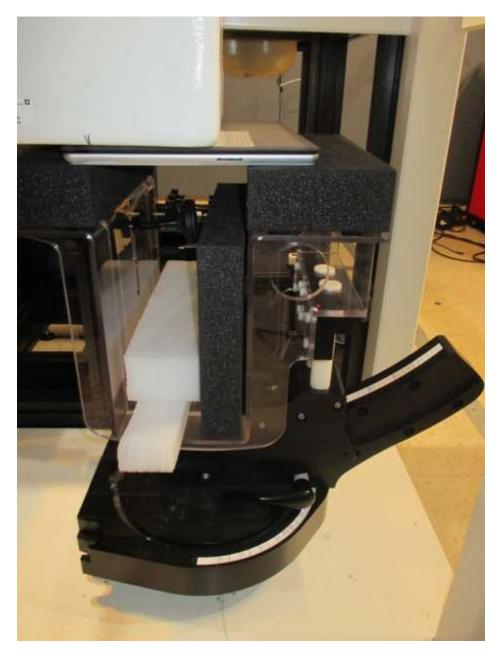

# SAR Test Setup Photos for NFC

Photo 1 - Closed Back 0mm

Photo 2 - Open Back 0mm

Photo 3 – Closed Top Edge 0mm

Photo 4 - Closed Front Keyboard 0mm

Photo 5 - Open Front 0mm

Photo 6 - Closed Left Edge 0mm

Photo 7 - Closed Right Edge 0mm