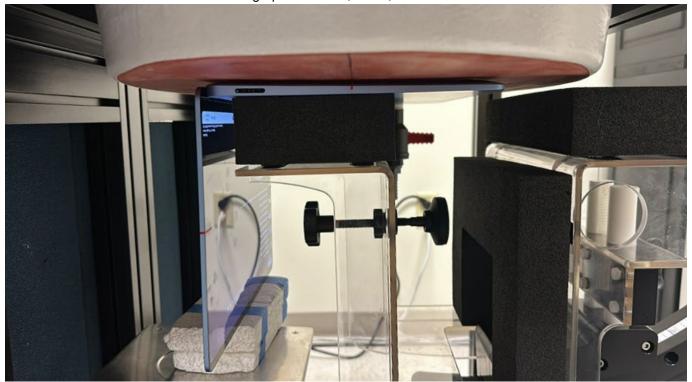

### **DUT and SAR Set-up Photos**

#### Photograph 1: Overall Dimensions

Overall (Length x Width): 300 mm x 222 mm

Overall Diagonal: 365 mm

Display Diagonal: 348 mm

This is a laptop device (overall diagonal dimension of the keyboard and/or display section of a laptop is > 20 cm)



Photograph 2: Front View of the DUT



Photograph 3: Front View of the DUT



Photograph 4: Rear View of the DUT



## **Conducted TAS Validation**

Photograph 5: Time-Varying Test Sequence, Band Switch



Photograph 6: Antenna Switch



Photograph 7: SAR vs SAR



## **Point-SAR Measurement**

Photograph 8: Bottom, 0 mm, screen at 90°



# **Antenna Dimensions & Separation Distances**