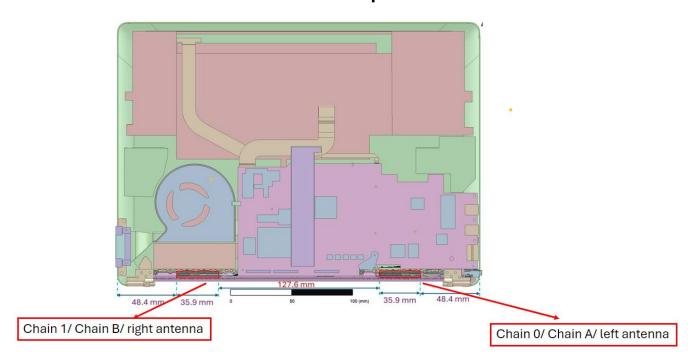

### **DUT and SAR Set-up Photos**

#### Photograph 1: Overall Dimensions

Overall (Length x Width): 300 mm x 222 mm

Overall Diagonal: 365 mm

Display Diagonal: 348 mm

This is a laptop device (overall diagonal dimension of the keyboard and/or display section of a laptop is > 20 cm)



Photograph 2: Front View of the DUT



Photograph 3: Front View of the DUT



Photograph 4: Rear View of the DUT



## **Conducted TAS Validation**

Photograph 5: Time-Varying Test Sequence, Band Switch



Photograph 6: Antenna Switch



Photograph 7: SAR vs SAR



## **Point-SAR Measurement**

Photograph 8: Bottom, 0 mm, screen at 90°



# **Antenna Dimensions & Separation Distances**