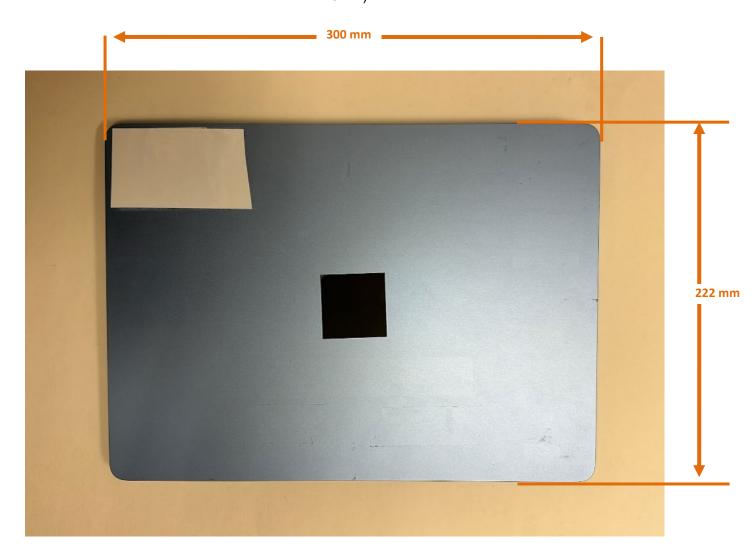

#### Photograph 1: Overall Dimensions

Overall (Length x Width): 300 mm x 222 mm

Overall Diagonal: 365 mm

Display Diagonal: 348 mm

This is a laptop device (overall diagonal dimension of the keyboard and/or display section of a laptop is > 20 cm)