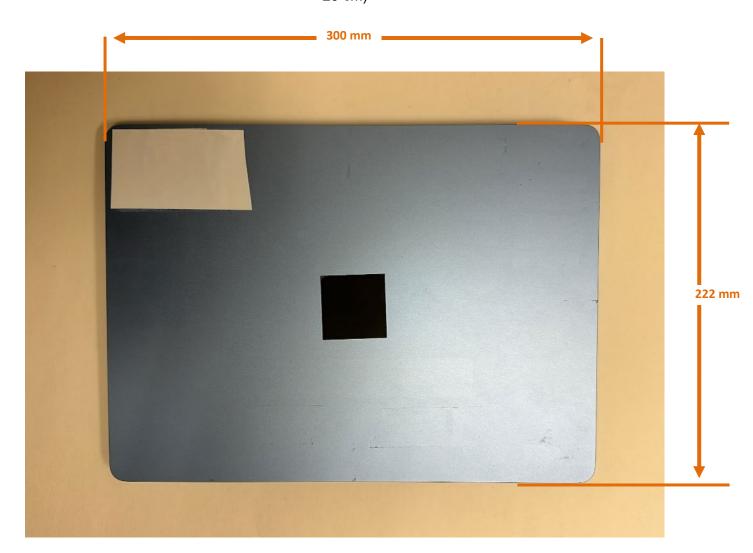

## **DUT and SAR Set-up Photos**

Photograph 1: Overall Dimensions

Overall (Length x Width): 300 mm x 222 mm

Overall Diagonal: 365 mm

Display Diagonal: 348 mm

This is a laptop device (overall diagonal dimension of the keyboard and/or display section of a laptop is > 20 cm)