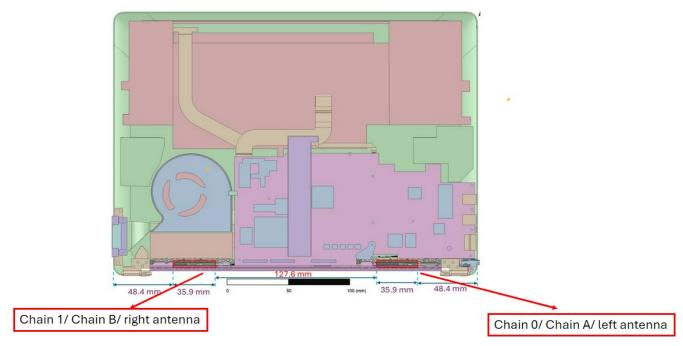

## **Antenna Dimensions & Separation Distances**

Note: Bottom view of DUT – antenna locations are incorporated in the base/keyboard section of the laptop.