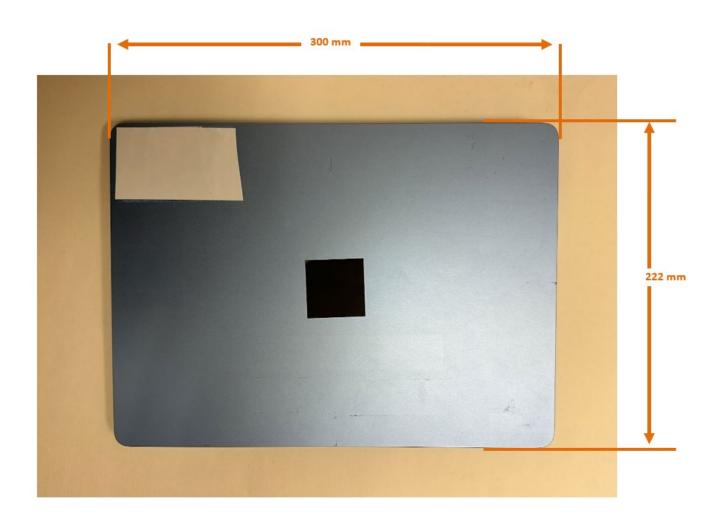

## **DUT and PD Set-up Photos**

Photograph 1: Overall Dimensions

Overall (Length x Width): 300 mm x 222 mm

Overall Diagonal: 365 mm

Display Diagonal: 348 mm

This is a laptop device (overall diagonal dimension of the keyboard and/or display section of a laptop is > 20 cm)