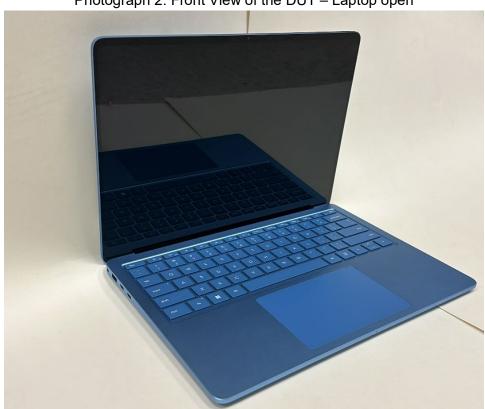

Photograph 2: Front View of the DUT – Laptop open

Photograph 2: Front View of the DUT – Laptop closed

Photograph 3: Rear View of the DUT - Laptop