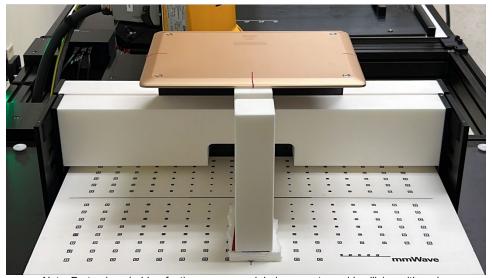

## **Standalone Exposure Conditions**

Photograph 5: Bottom

Note: Protrusions (rubber feet) were removed during scan to avoid collision with probe