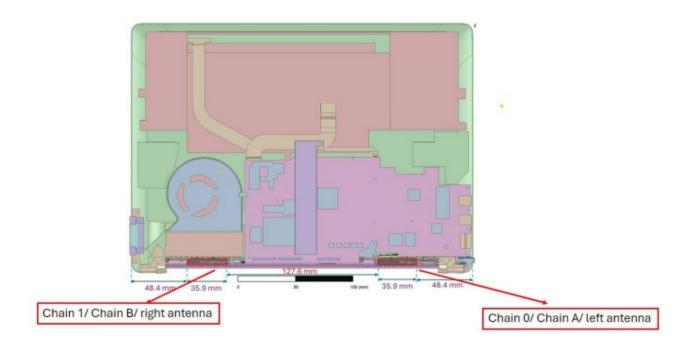

## **DUT and PD Set-up Photos**

Photograph 1: Overall Dimensions

Overall (Length x Width): 300 mm x 222 mm

Overall Diagonal: 365 mm

Display Diagonal: 348 mm

This is a laptop device (overall diagonal dimension of the keyboard and/or display section of a laptop is > 20 cm)



Photograph 2: Front View of the DUT – Laptop open



Photograph 2: Front View of the DUT – Laptop closed



Photograph 3: Rear View of the DUT - Laptop



## **Setup Photos**

## **Standalone Exposure Conditions**

Photograph 5: Bottom





Note: Protrusions (rubber feet) were removed during scan to avoid collision with probe

## **Antenna Dimensions & Separation Distances (mm)**