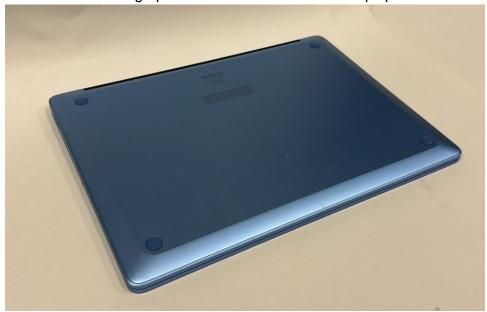

## **Standalone Exposure Conditions**

Photograph 5: Bottom

Note: Protrusions (rubber feet) were removed during scan to avoid collision with probe