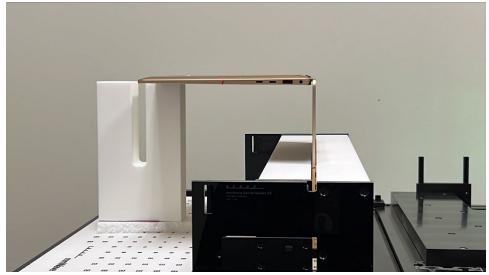

Photograph 2: Front View of the DUT – Laptop open

Photograph 2: Front View of the DUT – Laptop closed

Photograph 3: Rear View of the DUT - Laptop