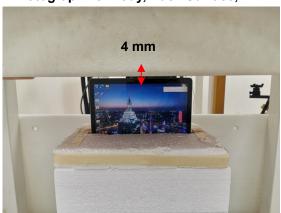

### Body - distance between flat phantom and EUT is 4 mm

Photograph 13. Body, Back Surface, 4mm

Photograph 15. Body, Top Edge, 4mm

Photograph 17. Body, Top Curve Edge, 4mm

Photograph 14. Body, Back Surface, 4mm