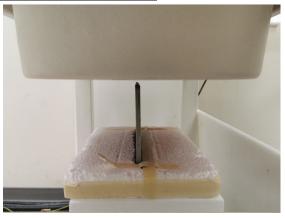

SGS Taiwan Ltd.

Rev: 01

Page: 4 of 11

Body - distance between flat phantom and EUT is 0 mm

Photograph 3. Body, Top Edge, 0mm

Photograph 5. Body, Top Curve, 0mm

Photograph 2. Body, Back Surface, 0mm

Photograph 4. Body, Top Edge, 0mm