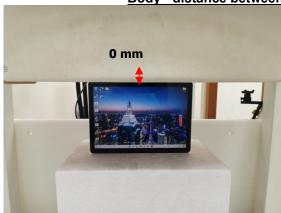

SGS Taiwan Ltd.

Rev: 01

Page: 4 of 11

Body - distance between flat phantom and EUT is 0 mm

Photograph 3. Body, Top Edge, 0mm

Photograph 5. Body, Top Curve, 0mm

Photograph 2. Body, Back Surface, 0mm

Photograph 4. Body, Top Edge, 0mm