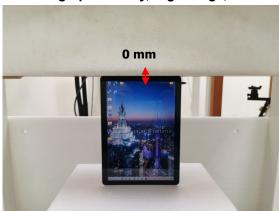

SGS Taiwan Ltd.

Rev: 01

Page: 5 of 11

Body - distance between flat phantom and EUT is 0 mm

Photograph 7. Body, Bottom Edge, 0mm

Photograph 9. Body, Right Edge, 0mm

Photograph 11. Body, Left Edge, 0mm

Photograph 8. Body, Bottom Edge, 0mm