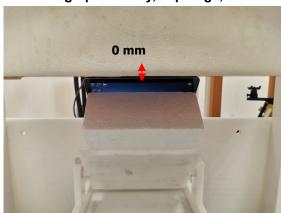

SGS Taiwan Ltd.

Rev: 01

Page: 4 of 11

Body - distance between flat phantom and EUT is 0 mm

Photograph 3. Body, Top Edge, 0mm

Photograph 5. Body, Top Curve, 0mm

Photograph 2. Body, Back Surface, 0mm

Photograph 4. Body, Top Edge, 0mm