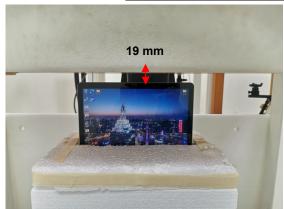

### Body - distance between flat phantom and EUT is 19 mm

Photograph 25. Body, Top Edge, 19mm

Photograph 27. Body, Top Curve Edge, 19mm

Photograph 26. Body, Top Edge, 19mm

Photograph 28. Body, Top Curve Edge, 19mm