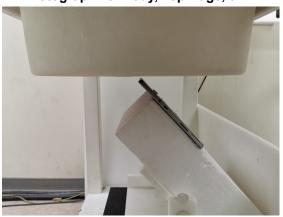

### Body - distance between flat phantom and EUT is 9 mm

Photograph 19. Body, Top Edge, 9mm

Photograph 21. Body, Top Curve Edge, 9mm

Photograph 20. Body, Top Edge, 9mm

Photograph 22. Body, Top Curve Edge, 9mm