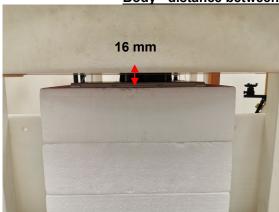

SGS Taiwan Ltd.

Rev: 01

Page: 8 of 11

Body - distance between flat phantom and EUT is 16 mm

Photograph 24. Body, Back Surface, 16mm

Unless otherwise stated the results shown in this test report refer only to the sample(s) tested and such sample(s) are retained for 90 days only.