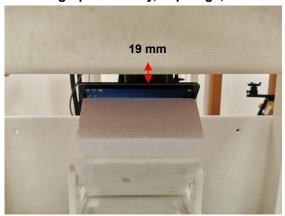

### Body - distance between flat phantom and EUT is 19 mm

Photograph 25. Body, Top Edge, 19mm

Photograph 27. Body, Top Curve Edge, 19mm

Photograph 26. Body, Top Edge, 19mm

Photograph 28. Body, Top Curve Edge, 19mm