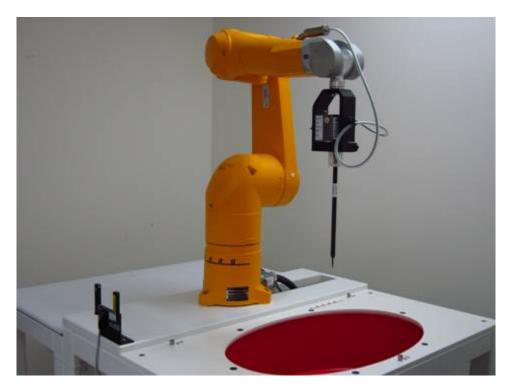

# **Appendix A - Photographs of Test Setup**

Fig.1 Photograph of the SAR measurement system

Unless otherwise stated the results shown in this test report refer only to the sample(s) tested and such sample(s) are retained for 90 days only.