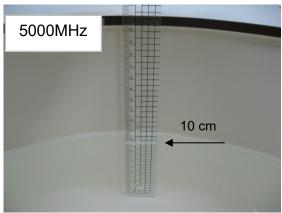

SGS Taiwan Ltd.

Rev: 01

Page: 4 of 11

Body - distance between flat phantom and EUT is 0 mm

Photograph 3. Body, Top Edge, 0mm

Photograph 5. Body, Top Curve, 0mm

Photograph 2. Body, Back Surface, 0mm

Photograph 4. Body, Top Edge, 0mm