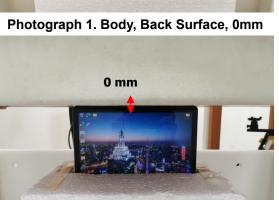

SGS Taiwan Ltd.

Rev: 01

Page: 4 of 11

Body - distance between flat phantom and EUT is 0 mm

Photograph 3. Body, Top Edge, 0mm

Photograph 5. Body, Top Curve, 0mm

Photograph 2. Body, Back Surface, 0mm

Photograph 4. Body, Top Edge, 0mm