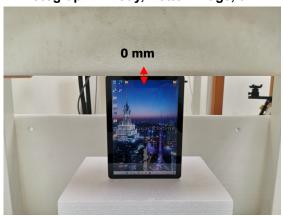

SGS Taiwan Ltd.

Rev: 01

Page: 4 of 11

Body - distance between flat phantom and EUT is 0 mm

Photograph 3. Body, Top Edge, 0mm

Photograph 5. Body, Top Curve, 0mm

Photograph 2. Body, Back Surface, 0mm

Photograph 4. Body, Top Edge, 0mm

SGS Taiwan Ltd.

Rev: 01

Page: 5 of 11

Body - distance between flat phantom and EUT is 0 mm

Photograph 7. Body, Bottom Edge, 0mm

Photograph 9. Body, Right Edge, 0mm

Photograph 11. Body, Left Edge, 0mm

Photograph 8. Body, Bottom Edge, 0mm