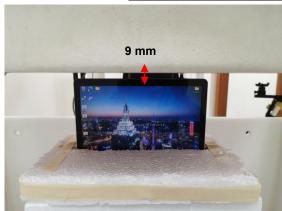

### Body - distance between flat phantom and EUT is 9 mm

Photograph 19. Body, Top Edge, 9mm

Photograph 21. Body, Top Curve Edge, 9mm

Photograph 20. Body, Top Edge, 9mm

Photograph 22. Body, Top Curve Edge, 9mm