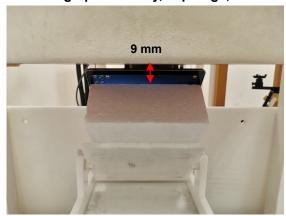

### Body - distance between flat phantom and EUT is 9 mm

Photograph 19. Body, Top Edge, 9mm

Photograph 21. Body, Top Curve Edge, 9mm

Photograph 20. Body, Top Edge, 9mm

Photograph 22. Body, Top Curve Edge, 9mm