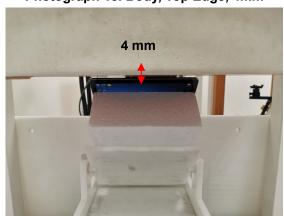

### Body - distance between flat phantom and EUT is 4 mm

Photograph 13. Body, Back Surface, 4mm

Photograph 15. Body, Top Edge, 4mm

Photograph 17. Body, Top Curve Edge, 4mm

Photograph 14. Body, Back Surface, 4mm

Photograph 16. Body, Top Edge, 4mm

Photograph 18. Body, Top Curve Edge, 4mm

Unless otherwise stated the results shown in this test report refer only to the sample(s) tested and such sample(s) are retained for 90 days only.