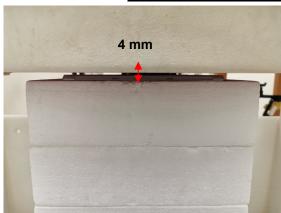

### Body - distance between flat phantom and EUT is 4 mm

Photograph 13. Body, Back Surface, 4mm

Photograph 15. Body, Top Edge, 4mm

Photograph 17. Body, Top Curve Edge, 4mm

Photograph 14. Body, Back Surface, 4mm