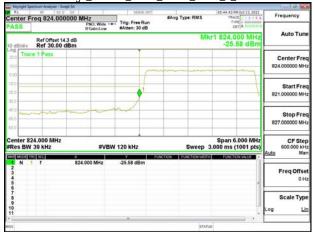

\*\*SCENTIAL PROBLEM STATES OF THE PROB

Page: 200 of 360

Band Edge\_Band13\_10MHz\_QPSK\_RB1\_49\_CH23230

Band Edge\_Band13\_10MHz\_QPSK\_RB50\_0\_CH23230

Band13\_10MHz\_QPSK\_RB1\_0\_CH23230

Band13 10MHz QPSK RB1 49 CH23230