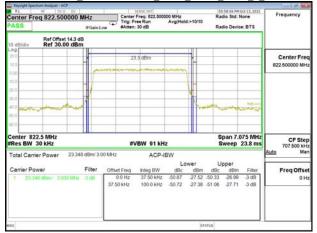

## Band13 5MHz QPSK RB25 0 CH23255

Band13\_5MHz\_QPSK\_RB1\_0\_CH23205

## Band13\_5MHz\_QPSK\_RB1\_24\_CH23255

Band13\_5MHz\_QPSK\_RB25\_0\_CH23205

Band13\_5MHz\_QPSK\_RB25\_0\_CH23255

Unless otherwise stated the results shown in this test report refer only to the sample(s) tested and such sample(s) are retained for 90 days only. 除非另有說明,此報告結果僅對測試之樣品負責,同時此樣品僅保留90天。本報告未經本公司書面許可,不可部份複製。