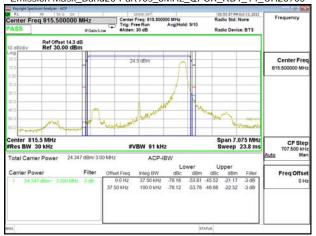

\*\*SCENTIAL PROBLEM STATES OF THE PROB

Page: 200 of 360

Band Edge\_Band13\_10MHz\_QPSK\_RB1\_49\_CH23230

Band Edge\_Band13\_10MHz\_QPSK\_RB50\_0\_CH23230

Band13\_10MHz\_QPSK\_RB1\_0\_CH23230

Band13 10MHz QPSK RB1 49 CH23230