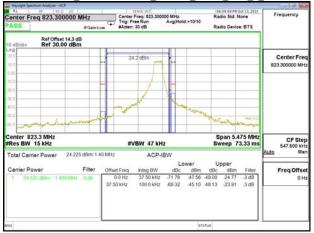

## Band13 5MHz QPSK RB25 0 CH23255

Band13\_5MHz\_QPSK\_RB1\_0\_CH23205

## Band13\_5MHz\_QPSK\_RB1\_24\_CH23255

Band13\_5MHz\_QPSK\_RB25\_0\_CH23205

Band13\_5MHz\_QPSK\_RB25\_0\_CH23255

Unless otherwise stated the results shown in this test report refer only to the sample(s) tested and such sample(s) are retained for 90 days only. 除非另有說明,此報告結果僅對測試之樣品負責,同時此樣品僅保留90天。本報告未經本公司書面許可,不可部份複製。