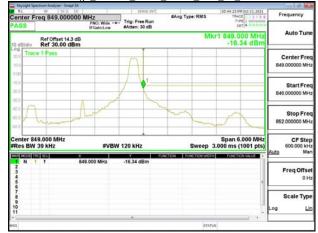

\*\*SCENTIAL PROBLEM STATES OF THE PROB

Page: 200 of 360

Band Edge\_Band13\_10MHz\_QPSK\_RB1\_49\_CH23230

Band Edge\_Band13\_10MHz\_QPSK\_RB50\_0\_CH23230

Band13\_10MHz\_QPSK\_RB1\_0\_CH23230

Band13 10MHz QPSK RB1 49 CH23230