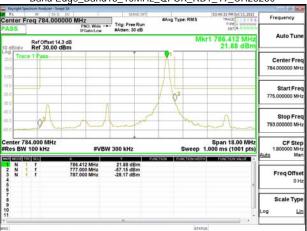

## Band13 5MHz QPSK RB25 0 CH23255

Band13\_5MHz\_QPSK\_RB1\_0\_CH23205

## Band13\_5MHz\_QPSK\_RB1\_24\_CH23255

Band13\_5MHz\_QPSK\_RB25\_0\_CH23205

Band13\_5MHz\_QPSK\_RB25\_0\_CH23255

Unless otherwise stated the results shown in this test report refer only to the sample(s) tested and such sample(s) are retained for 90 days only. 除非另有說明,此報告結果僅對測試之樣品負責,同時此樣品僅保留90天。本報告未經本公司書面許可,不可部份複製。