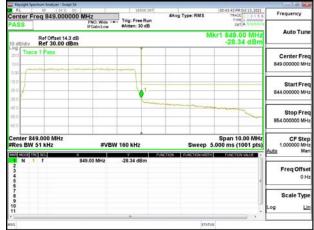

## Band13 5MHz QPSK RB25 0 CH23255

Band13\_5MHz\_QPSK\_RB1\_0\_CH23205

## Band13\_5MHz\_QPSK\_RB1\_24\_CH23255

Band13\_5MHz\_QPSK\_RB25\_0\_CH23205

Band13\_5MHz\_QPSK\_RB25\_0\_CH23255

Unless otherwise stated the results shown in this test report refer only to the sample(s) tested and such sample(s) are retained for 90 days only. 除非另有說明,此報告結果僅對測試之樣品負責,同時此樣品僅保留90天。本報告未經本公司書面許可,不可部份複製。