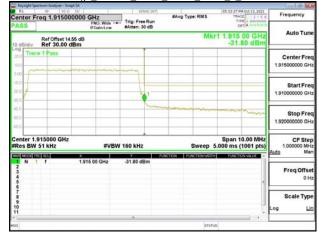

## Band Edge\_Band25\_10MHz\_QPSK\_RB1\_0\_CH26090

Band Edge\_Band25\_10MHz\_QPSK\_RB1\_49\_CH26640

Unless otherwise stated the results shown in this test report refer only to the sample(s) tested and such sample(s) are retained for 90 days only. 除非另有說明,此報告結果僅對測試之樣品負責,同時此樣品僅保留90天。本報告未經本公司書面許可,不可部份複製。