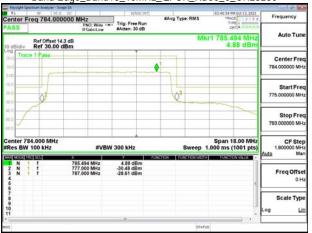

\*\*SCENTIAL PROBLEM STATES OF THE PROB

Page: 200 of 360

Band Edge\_Band13\_10MHz\_QPSK\_RB1\_49\_CH23230

Band Edge\_Band13\_10MHz\_QPSK\_RB50\_0\_CH23230

Band13\_10MHz\_QPSK\_RB1\_0\_CH23230

Band13 10MHz QPSK RB1 49 CH23230

Band13\_10MHz\_QPSK\_RB50\_0\_CH23230

Unless otherwise stated the results shown in this test report refer only to the sample(s) tested and such sample(s) are retained for 90 days only. 除非另有說明,此報告結果僅對測試之樣品負責,同時此樣品僅保留90天。本報告未經本公司書面許可,不可部份複製。