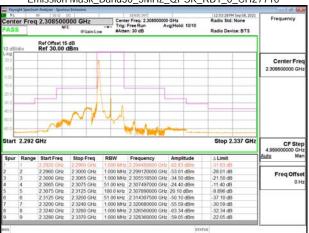

# Band Edge\_Band25\_1.4MHz\_QPSK\_RB6\_0\_CH26683

# Band Edge\_Band25\_3MHz\_QPSK\_RB1\_0\_CH26055