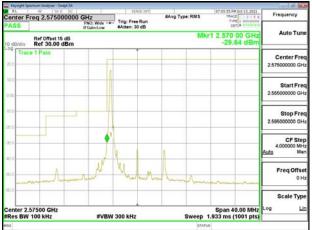

\*\*SCENTIAL PROBLEM STATES OF THE PROB

Page: 200 of 360

Band Edge\_Band13\_10MHz\_QPSK\_RB1\_49\_CH23230

Band Edge\_Band13\_10MHz\_QPSK\_RB50\_0\_CH23230

Band13\_10MHz\_QPSK\_RB1\_0\_CH23230

Band13 10MHz QPSK RB1 49 CH23230