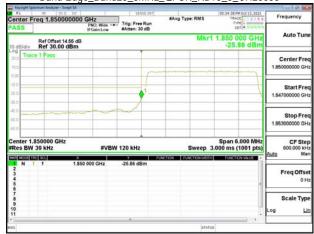

## Band13 5MHz QPSK RB25 0 CH23255

Band13\_5MHz\_QPSK\_RB1\_0\_CH23205

## Band13\_5MHz\_QPSK\_RB1\_24\_CH23255

Band13\_5MHz\_QPSK\_RB25\_0\_CH23205

Band13\_5MHz\_QPSK\_RB25\_0\_CH23255

Unless otherwise stated the results shown in this test report refer only to the sample(s) tested and such sample(s) are retained for 90 days only. 除非另有說明,此報告結果僅對測試之樣品負責,同時此樣品僅保留90天。本報告未經本公司書面許可,不可部份複製。