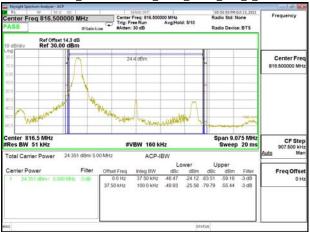

\*\*SCENTIAL PROBLEM STATES OF THE PROB

Page: 200 of 360

Band Edge\_Band13\_10MHz\_QPSK\_RB1\_49\_CH23230

Band Edge\_Band13\_10MHz\_QPSK\_RB50\_0\_CH23230

Band13\_10MHz\_QPSK\_RB1\_0\_CH23230

Band13 10MHz QPSK RB1 49 CH23230

Band13\_10MHz\_QPSK\_RB50\_0\_CH23230

Unless otherwise stated the results shown in this test report refer only to the sample(s) tested and such sample(s) are retained for 90 days only. 除非另有說明,此報告結果僅對測試之樣品負責,同時此樣品僅保留90天。本報告未經本公司書面許可,不可部份複製。