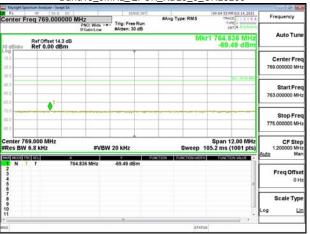

## Band13\_5MHz\_QPSK\_RB1\_24\_CH23255

Band13\_5MHz\_QPSK\_RB25\_0\_CH23205

Band13\_5MHz\_QPSK\_RB25\_0\_CH23255

Unless otherwise stated the results shown in this test report refer only to the sample(s) tested and such sample(s) are retained for 90 days only. 除非另有說明,此報告結果僅對測試之樣品負責,同時此樣品僅保留90天。本報告未經本公司書面許可,不可部份複製。