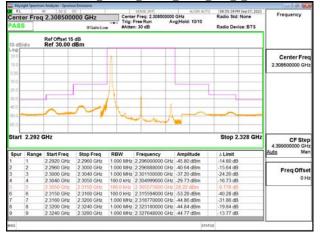

# Emission Mask\_Band14\_10MHz\_QPSK\_RB1\_0\_CH23330

# Emission Mask\_Band14\_10MHz\_QPSK\_RB1\_49\_CH23330

## Emission Mask\_Band14\_10MHz\_QPSK\_RB50\_0\_CH23330