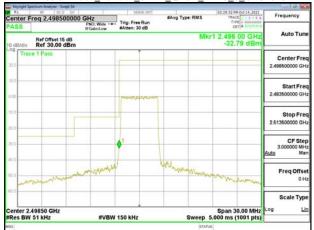

Band13\_10MHz\_QPSK\_RB50\_0\_CH23230

Unless otherwise stated the results shown in this test report refer only to the sample(s) tested and such sample(s) are retained for 90 days only. 除非另有說明,此報告結果僅對測試之樣品負責,同時此樣品僅保留90天。本報告未經本公司書面許可,不可部份複製。

\*\*SCENTIAL PROBLEM STATES OF THE PROB

Page: 201 of 360

Emission Mask\_Band14\_5MHz\_QPSK\_RB1\_0\_CH23305

Emission Mask\_Band14\_5MHz\_QPSK\_RB1\_24\_CH23355

Emission Mask\_Band14\_5MHz\_QPSK\_RB25\_0\_CH23305