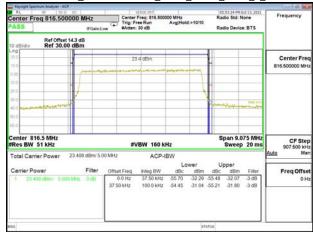

\*\*SCENTIAL PROBLEM STATES OF THE PROB

Page: 200 of 360

Band Edge\_Band13\_10MHz\_QPSK\_RB1\_49\_CH23230

Band Edge\_Band13\_10MHz\_QPSK\_RB50\_0\_CH23230

Band13\_10MHz\_QPSK\_RB1\_0\_CH23230

Band13 10MHz QPSK RB1 49 CH23230