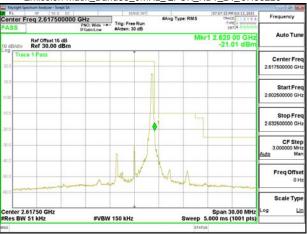

# Band Edge\_Band25\_1.4MHz\_QPSK\_RB6\_0\_CH26683

# Band Edge\_Band25\_3MHz\_QPSK\_RB1\_0\_CH26055