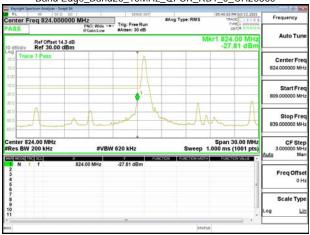

## Band13 5MHz QPSK RB25 0 CH23255

Band13\_5MHz\_QPSK\_RB1\_0\_CH23205

## Band13\_5MHz\_QPSK\_RB1\_24\_CH23255

Band13\_5MHz\_QPSK\_RB25\_0\_CH23205

Band13\_5MHz\_QPSK\_RB25\_0\_CH23255

Unless otherwise stated the results shown in this test report refer only to the sample(s) tested and such sample(s) are retained for 90 days only. 除非另有說明,此報告結果僅對測試之樣品負責,同時此樣品僅保留90天。本報告未經本公司書面許可,不可部份複製。