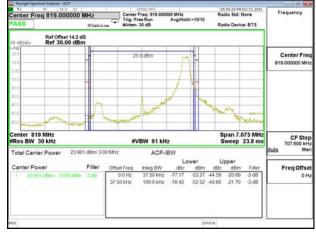

\*\*SCENTIAL PROBLEM STATES OF THE PROB

Page: 200 of 360

Band Edge\_Band13\_10MHz\_QPSK\_RB1\_49\_CH23230

Band Edge\_Band13\_10MHz\_QPSK\_RB50\_0\_CH23230

Band13\_10MHz\_QPSK\_RB1\_0\_CH23230

Band13 10MHz QPSK RB1 49 CH23230