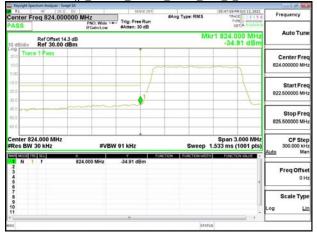

# Band Edge\_Band25\_1.4MHz\_QPSK\_RB1\_5\_CH26683

Unless otherwise stated the results shown in this test report refer only to the sample(s) tested and such sample(s) are retained for 90 days only. 除非另有說明,此報告結果僅對測試之樣品負責,同時此樣品僅保留90天。本報告未經本公司書面許可,不可部份複製。