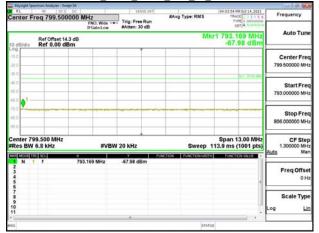

\*\*SCENTIAL PROBLEM STATES OF THE PROB

Page: 200 of 360

Band Edge\_Band13\_10MHz\_QPSK\_RB1\_49\_CH23230

Band Edge\_Band13\_10MHz\_QPSK\_RB50\_0\_CH23230

Band13\_10MHz\_QPSK\_RB1\_0\_CH23230

Band13 10MHz QPSK RB1 49 CH23230