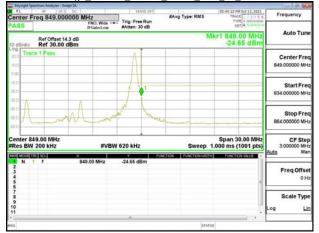

\*\*SCENTIAL PROBLEM STATES OF THE PROB

Page: 200 of 360

Band Edge\_Band13\_10MHz\_QPSK\_RB1\_49\_CH23230

Band Edge\_Band13\_10MHz\_QPSK\_RB50\_0\_CH23230

Band13\_10MHz\_QPSK\_RB1\_0\_CH23230

Band13 10MHz QPSK RB1 49 CH23230

Band13\_10MHz\_QPSK\_RB50\_0\_CH23230

Unless otherwise stated the results shown in this test report refer only to the sample(s) tested and such sample(s) are retained for 90 days only. 除非另有說明,此報告結果僅對測試之樣品負責,同時此樣品僅保留90天。本報告未經本公司書面許可,不可部份複製。