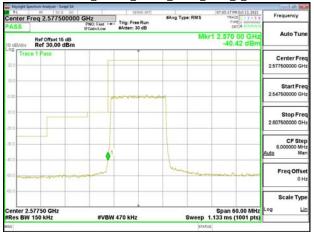

Band13\_10MHz\_QPSK\_RB50\_0\_CH23230

Unless otherwise stated the results shown in this test report refer only to the sample(s) tested and such sample(s) are retained for 90 days only. 除非另有說明,此報告結果僅對測試之樣品負責,同時此樣品僅保留90天。本報告未經本公司書面許可,不可部份複製。