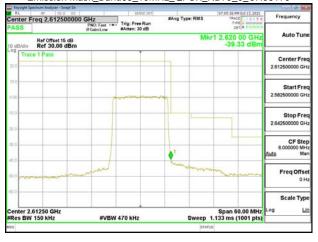

\*\*SCENTIAL PROBLEM STATES OF THE PROB

Page: 200 of 360

Band Edge\_Band13\_10MHz\_QPSK\_RB1\_49\_CH23230

Band Edge\_Band13\_10MHz\_QPSK\_RB50\_0\_CH23230

Band13\_10MHz\_QPSK\_RB1\_0\_CH23230

Band13 10MHz QPSK RB1 49 CH23230