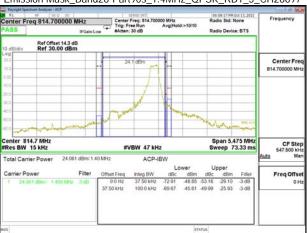

\*\*SCENTIAL PROBLEM STATES OF THE PROB

Page: 201 of 360

Emission Mask\_Band14\_5MHz\_QPSK\_RB1\_0\_CH23305

Emission Mask\_Band14\_5MHz\_QPSK\_RB1\_24\_CH23355

Emission Mask\_Band14\_5MHz\_QPSK\_RB25\_0\_CH23305

# Emission Mask\_Band14\_5MHz\_QPSK\_RB25\_0\_CH23355