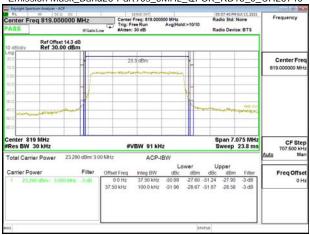

#### Emission Mask Band26-Part90s 5MHz QPSK RB25 0 CH26715

# Emission Mask\_Band26-Part90s\_5MHz\_QPSK\_RB25\_0\_CH26740

Unless otherwise stated the results shown in this test report refer only to the sample(s) tested and such sample(s) are retained for 90 days only. 除非另有說明,此報告結果僅對測試之樣品負責,同時此樣品僅保留90天。本報告未經本公司書面許可,不可部份複製。