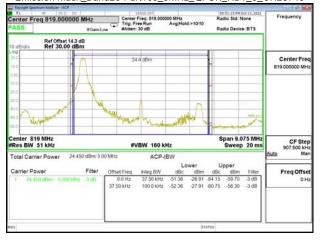

\*\*SCENTIAL PROBLEM STATES OF THE PROB

Page: 200 of 360

Band Edge\_Band13\_10MHz\_QPSK\_RB1\_49\_CH23230

Band Edge\_Band13\_10MHz\_QPSK\_RB50\_0\_CH23230

Band13\_10MHz\_QPSK\_RB1\_0\_CH23230

Band13 10MHz QPSK RB1 49 CH23230

Band13\_10MHz\_QPSK\_RB50\_0\_CH23230

Unless otherwise stated the results shown in this test report refer only to the sample(s) tested and such sample(s) are retained for 90 days only. 除非另有說明,此報告結果僅對測試之樣品負責,同時此樣品僅保留90天。本報告未經本公司書面許可,不可部份複製。