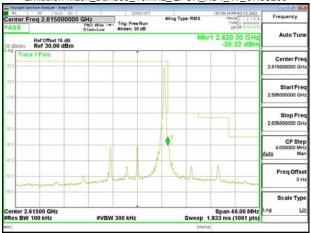

\*\*SCENTIAL PROBLEM STATES OF THE PROB

Page: 200 of 360

Band Edge\_Band13\_10MHz\_QPSK\_RB1\_49\_CH23230

Band Edge\_Band13\_10MHz\_QPSK\_RB50\_0\_CH23230

Band13\_10MHz\_QPSK\_RB1\_0\_CH23230

Band13 10MHz QPSK RB1 49 CH23230