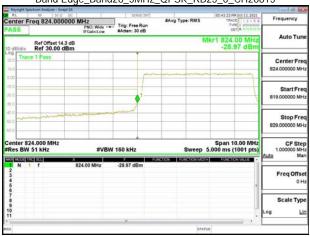

## Band13 5MHz QPSK RB25 0 CH23255

Band13\_5MHz\_QPSK\_RB1\_0\_CH23205

## Band13\_5MHz\_QPSK\_RB1\_24\_CH23255

Band13\_5MHz\_QPSK\_RB25\_0\_CH23205

Band13\_5MHz\_QPSK\_RB25\_0\_CH23255

Unless otherwise stated the results shown in this test report refer only to the sample(s) tested and such sample(s) are retained for 90 days only. 除非另有說明,此報告結果僅對測試之樣品負責,同時此樣品僅保留90天。本報告未經本公司書面許可,不可部份複製。