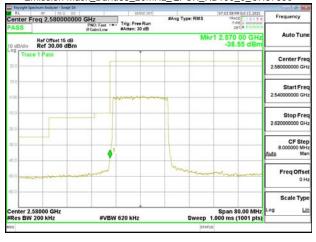

\*\*SCENTIAL PROBLEM STATES OF THE PROB

Page: 200 of 360

Band Edge\_Band13\_10MHz\_QPSK\_RB1\_49\_CH23230

Band Edge\_Band13\_10MHz\_QPSK\_RB50\_0\_CH23230

Band13\_10MHz\_QPSK\_RB1\_0\_CH23230

Band13 10MHz QPSK RB1 49 CH23230

Band13\_10MHz\_QPSK\_RB50\_0\_CH23230

Unless otherwise stated the results shown in this test report refer only to the sample(s) tested and such sample(s) are retained for 90 days only. 除非另有說明,此報告結果僅對測試之樣品負責,同時此樣品僅保留90天。本報告未經本公司書面許可,不可部份複製。