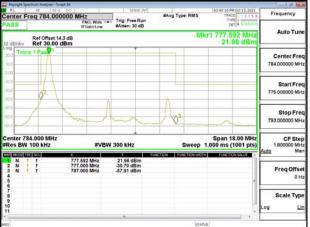

## Band13 5MHz QPSK RB25 0 CH23255

Band13\_5MHz\_QPSK\_RB1\_0\_CH23205

## Band13\_5MHz\_QPSK\_RB1\_24\_CH23255

Band13\_5MHz\_QPSK\_RB25\_0\_CH23205

Band13\_5MHz\_QPSK\_RB25\_0\_CH23255

Unless otherwise stated the results shown in this test report refer only to the sample(s) tested and such sample(s) are retained for 90 days only. 除非另有說明,此報告結果僅對測試之樣品負責,同時此樣品僅保留90天。本報告未經本公司書面許可,不可部份複製。