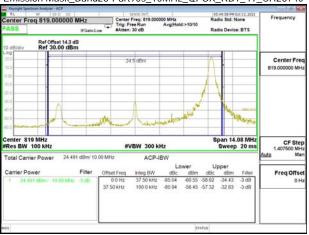

## Band13 5MHz QPSK RB25 0 CH23255

Band13\_5MHz\_QPSK\_RB1\_0\_CH23205

## Band13\_5MHz\_QPSK\_RB1\_24\_CH23255

Band13\_5MHz\_QPSK\_RB25\_0\_CH23205

Band13\_5MHz\_QPSK\_RB25\_0\_CH23255

Unless otherwise stated the results shown in this test report refer only to the sample(s) tested and such sample(s) are retained for 90 days only. 除非另有說明,此報告結果僅對測試之樣品負責,同時此樣品僅保留90天。本報告未經本公司書面許可,不可部份複製。