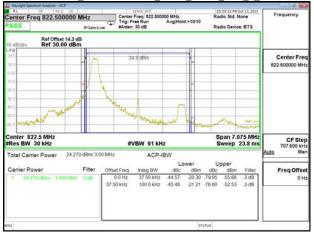

\*\*SCENTIAL PROBLEM STATES OF THE PROB

Page: 200 of 360

Band Edge\_Band13\_10MHz\_QPSK\_RB1\_49\_CH23230

Band Edge\_Band13\_10MHz\_QPSK\_RB50\_0\_CH23230

Band13\_10MHz\_QPSK\_RB1\_0\_CH23230

Band13 10MHz QPSK RB1 49 CH23230