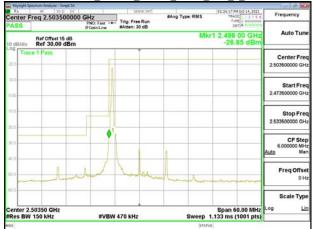

## Emission Mask\_Band41\_20MHz\_QPSK\_RB1\_0\_CH39750

# Emission Mask\_Band41\_20MHz\_QPSK\_RB1\_99\_CH41490

Unless otherwise stated the results shown in this test report refer only to the sample(s) tested and such sample(s) are retained for 90 days only. 除非另有說明,此報告結果僅對測試之樣品負責,同時此樣品僅保留90天。本報告未經本公司書面許可,不可部份複製。