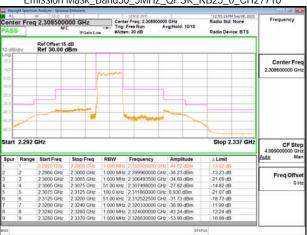

\*\*SCENTIAL PROBLEM STATES OF THE PROB

Page: 200 of 360

Band Edge\_Band13\_10MHz\_QPSK\_RB1\_49\_CH23230

Band Edge\_Band13\_10MHz\_QPSK\_RB50\_0\_CH23230

Band13\_10MHz\_QPSK\_RB1\_0\_CH23230

Band13 10MHz QPSK RB1 49 CH23230

Band13\_10MHz\_QPSK\_RB50\_0\_CH23230

Unless otherwise stated the results shown in this test report refer only to the sample(s) tested and such sample(s) are retained for 90 days only. 除非另有說明,此報告結果僅對測試之樣品負責,同時此樣品僅保留90天。本報告未經本公司書面許可,不可部份複製。