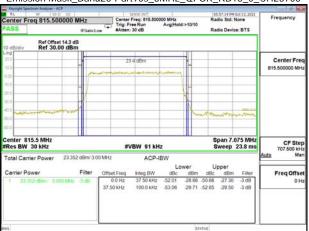

#### Emission Mask Band26-Part90s 5MHz QPSK RB1 0 CH26715

# Emission Mask\_Band26-Part90s\_5MHz\_QPSK\_RB1\_0\_CH26740

Unless otherwise stated the results shown in this test report refer only to the sample(s) tested and such sample(s) are retained for 90 days only. 除非另有說明,此報告結果僅對測試之樣品負責,同時此樣品僅保留90天。本報告未經本公司書面許可,不可部份複製。