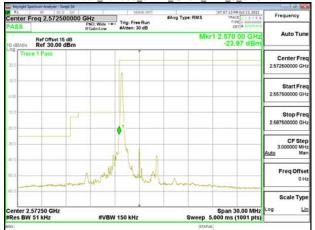

#### Band Edge Band25 1.4MHz QPSK RB1 0 CH26047

# Band Edge\_Band25\_1.4MHz\_QPSK\_RB1\_5\_CH26683

Unless otherwise stated the results shown in this test report refer only to the sample(s) tested and such sample(s) are retained for 90 days only. 除非另有說明,此報告結果僅對測試之樣品負責,同時此樣品僅保留90天。本報告未經本公司書面許可,不可部份複製。