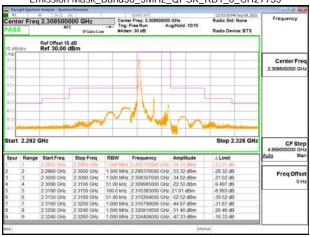

## Band13 5MHz QPSK RB25 0 CH23255

Band13\_5MHz\_QPSK\_RB1\_0\_CH23205

## Band13\_5MHz\_QPSK\_RB1\_24\_CH23255

Band13\_5MHz\_QPSK\_RB25\_0\_CH23205

Band13\_5MHz\_QPSK\_RB25\_0\_CH23255

Unless otherwise stated the results shown in this test report refer only to the sample(s) tested and such sample(s) are retained for 90 days only. 除非另有說明,此報告結果僅對測試之樣品負責,同時此樣品僅保留90天。本報告未經本公司書面許可,不可部份複製。