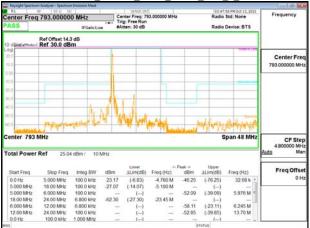

\*\*SCENTIAL PROBLEM STATES OF THE PROB

Page: 201 of 360

Emission Mask\_Band14\_5MHz\_QPSK\_RB1\_0\_CH23305

Emission Mask\_Band14\_5MHz\_QPSK\_RB1\_24\_CH23355

Emission Mask\_Band14\_5MHz\_QPSK\_RB25\_0\_CH23305