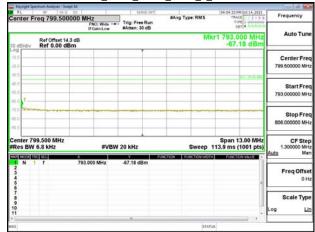

\*\*SCENTIAL PROBLEM STATES OF THE PROB

Page: 200 of 360

Band Edge\_Band13\_10MHz\_QPSK\_RB1\_49\_CH23230

Band Edge\_Band13\_10MHz\_QPSK\_RB50\_0\_CH23230

Band13\_10MHz\_QPSK\_RB1\_0\_CH23230

Band13 10MHz QPSK RB1 49 CH23230