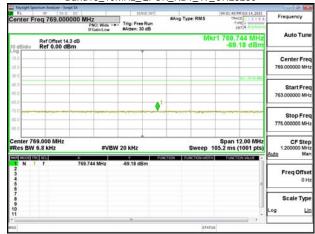

\*\*SCENTIAL PROBLEM STATES OF THE PROB

Page: 200 of 360

Band Edge\_Band13\_10MHz\_QPSK\_RB1\_49\_CH23230

Band Edge\_Band13\_10MHz\_QPSK\_RB50\_0\_CH23230

Band13\_10MHz\_QPSK\_RB1\_0\_CH23230

Band13 10MHz QPSK RB1 49 CH23230