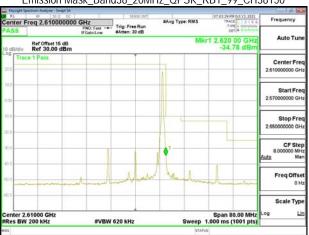

## Band13 5MHz QPSK RB25 0 CH23255

Band13\_5MHz\_QPSK\_RB1\_0\_CH23205

## Band13\_5MHz\_QPSK\_RB1\_24\_CH23255

Band13\_5MHz\_QPSK\_RB25\_0\_CH23205

Band13\_5MHz\_QPSK\_RB25\_0\_CH23255

Unless otherwise stated the results shown in this test report refer only to the sample(s) tested and such sample(s) are retained for 90 days only. 除非另有說明,此報告結果僅對測試之樣品負責,同時此樣品僅保留90天。本報告未經本公司書面許可,不可部份複製。