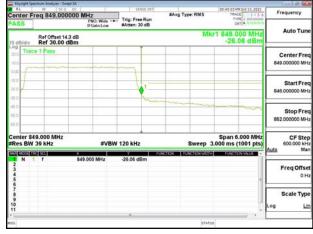

\*\*SCENTIAL PROBLEM STATES OF THE PROB

Page: 200 of 360

Band Edge\_Band13\_10MHz\_QPSK\_RB1\_49\_CH23230

Band Edge\_Band13\_10MHz\_QPSK\_RB50\_0\_CH23230

Band13\_10MHz\_QPSK\_RB1\_0\_CH23230

Band13 10MHz QPSK RB1 49 CH23230