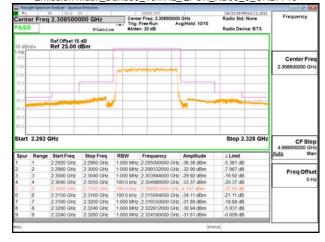

\*\*SCENTIAL PROBLEM STATES OF THE PROB

Page: 200 of 360

Band Edge\_Band13\_10MHz\_QPSK\_RB1\_49\_CH23230

Band Edge\_Band13\_10MHz\_QPSK\_RB50\_0\_CH23230

Band13\_10MHz\_QPSK\_RB1\_0\_CH23230

Band13 10MHz QPSK RB1 49 CH23230

Band13\_10MHz\_QPSK\_RB50\_0\_CH23230

Unless otherwise stated the results shown in this test report refer only to the sample(s) tested and such sample(s) are retained for 90 days only. 除非另有說明,此報告結果僅對測試之樣品負責,同時此樣品僅保留90天。本報告未經本公司書面許可,不可部份複製。