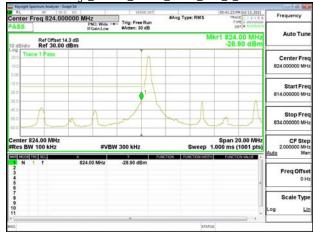

## Band13 5MHz QPSK RB25 0 CH23255

Band13\_5MHz\_QPSK\_RB1\_0\_CH23205

## Band13\_5MHz\_QPSK\_RB1\_24\_CH23255

Band13\_5MHz\_QPSK\_RB25\_0\_CH23205

Band13\_5MHz\_QPSK\_RB25\_0\_CH23255

Unless otherwise stated the results shown in this test report refer only to the sample(s) tested and such sample(s) are retained for 90 days only. 除非另有說明,此報告結果僅對測試之樣品負責,同時此樣品僅保留90天。本報告未經本公司書面許可,不可部份複製。