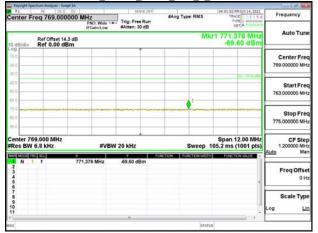

\*\*SCENTIAL PROBLEM STATES OF THE PROB

Page: 200 of 360

Band Edge\_Band13\_10MHz\_QPSK\_RB1\_49\_CH23230

Band Edge\_Band13\_10MHz\_QPSK\_RB50\_0\_CH23230

Band13\_10MHz\_QPSK\_RB1\_0\_CH23230

Band13 10MHz QPSK RB1 49 CH23230

Band13\_10MHz\_QPSK\_RB50\_0\_CH23230

Unless otherwise stated the results shown in this test report refer only to the sample(s) tested and such sample(s) are retained for 90 days only. 除非另有說明,此報告結果僅對測試之樣品負責,同時此樣品僅保留90天。本報告未經本公司書面許可,不可部份複製。