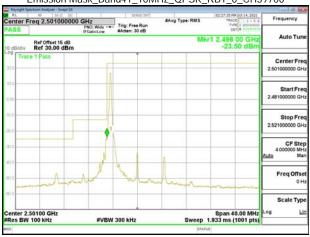

## Emission Mask Band41 15MHz QPSK RB1 74 CH41515

# Emission Mask\_Band41\_15MHz\_QPSK\_RB75\_0\_CH39725