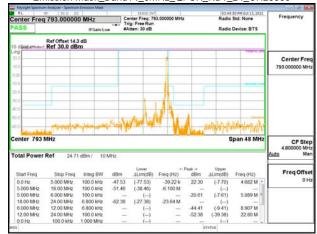

\*\*SCENTIAL PROBLEM STATES OF THE PROB

Page: 201 of 360

Emission Mask\_Band14\_5MHz\_QPSK\_RB1\_0\_CH23305

Emission Mask\_Band14\_5MHz\_QPSK\_RB1\_24\_CH23355

Emission Mask\_Band14\_5MHz\_QPSK\_RB25\_0\_CH23305