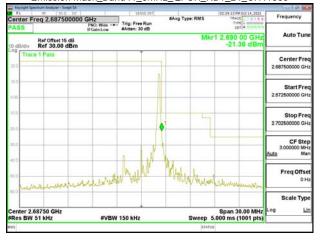

\*\*SCENTIAL PROBLEM STATES OF THE PROB

Page: 200 of 360

Band Edge\_Band13\_10MHz\_QPSK\_RB1\_49\_CH23230

Band Edge\_Band13\_10MHz\_QPSK\_RB50\_0\_CH23230

Band13\_10MHz\_QPSK\_RB1\_0\_CH23230

Band13 10MHz QPSK RB1 49 CH23230

Band13\_10MHz\_QPSK\_RB50\_0\_CH23230

Unless otherwise stated the results shown in this test report refer only to the sample(s) tested and such sample(s) are retained for 90 days only. 除非另有說明,此報告結果僅對測試之樣品負責,同時此樣品僅保留90天。本報告未經本公司書面許可,不可部份複製。