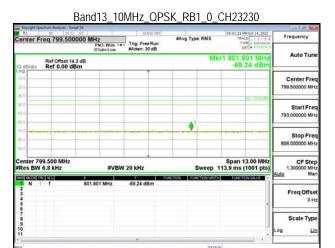

\*\*SCENTIAL PROBLEM STATES OF THE PROB

Page: 200 of 360

Band Edge\_Band13\_10MHz\_QPSK\_RB1\_49\_CH23230

Band Edge\_Band13\_10MHz\_QPSK\_RB50\_0\_CH23230

Band13\_10MHz\_QPSK\_RB1\_0\_CH23230

Band13 10MHz QPSK RB1 49 CH23230