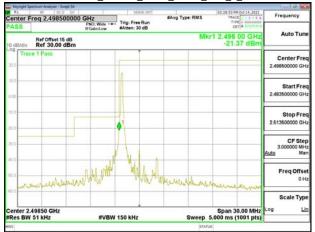

## Band13\_5MHz\_QPSK\_RB1\_24\_CH23255

Band13\_5MHz\_QPSK\_RB25\_0\_CH23205

Band13\_5MHz\_QPSK\_RB25\_0\_CH23255

Unless otherwise stated the results shown in this test report refer only to the sample(s) tested and such sample(s) are retained for 90 days only. 除非另有說明,此報告結果僅對測試之樣品負責,同時此樣品僅保留90天。本報告未經本公司書面許可,不可部份複製。

\*\*SCENTIAL PROBLEM STATES OF THE PROB

Page: 200 of 360

Band Edge\_Band13\_10MHz\_QPSK\_RB1\_49\_CH23230

Band Edge\_Band13\_10MHz\_QPSK\_RB50\_0\_CH23230

Band13\_10MHz\_QPSK\_RB1\_0\_CH23230

Band13 10MHz QPSK RB1 49 CH23230