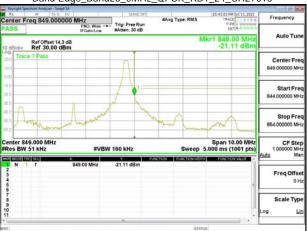

## Band13 5MHz QPSK RB25 0 CH23255

Band13\_5MHz\_QPSK\_RB1\_0\_CH23205

## Band13\_5MHz\_QPSK\_RB1\_24\_CH23255

Band13\_5MHz\_QPSK\_RB25\_0\_CH23205

Band13\_5MHz\_QPSK\_RB25\_0\_CH23255

Unless otherwise stated the results shown in this test report refer only to the sample(s) tested and such sample(s) are retained for 90 days only. 除非另有說明,此報告結果僅對測試之樣品負責,同時此樣品僅保留90天。本報告未經本公司書面許可,不可部份複製。