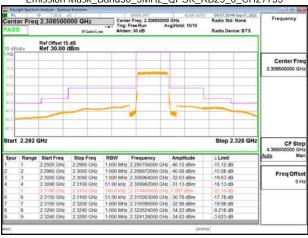

\*\*SCENTIAL PROBLEM STATES OF THE PROB

Page: 201 of 360

Emission Mask\_Band14\_5MHz\_QPSK\_RB1\_0\_CH23305

Emission Mask\_Band14\_5MHz\_QPSK\_RB1\_24\_CH23355

Emission Mask\_Band14\_5MHz\_QPSK\_RB25\_0\_CH23305

# Emission Mask\_Band14\_5MHz\_QPSK\_RB25\_0\_CH23355