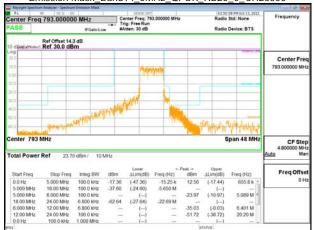

## Band13 5MHz QPSK RB25 0 CH23255

Band13\_5MHz\_QPSK\_RB1\_0\_CH23205

## Band13\_5MHz\_QPSK\_RB1\_24\_CH23255

Band13\_5MHz\_QPSK\_RB25\_0\_CH23205

Band13\_5MHz\_QPSK\_RB25\_0\_CH23255

Unless otherwise stated the results shown in this test report refer only to the sample(s) tested and such sample(s) are retained for 90 days only. 除非另有說明,此報告結果僅對測試之樣品負責,同時此樣品僅保留90天。本報告未經本公司書面許可,不可部份複製。