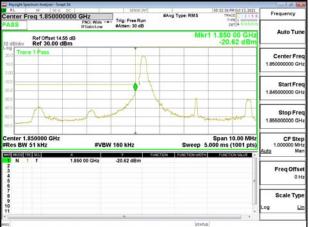

## Band13 5MHz QPSK RB25 0 CH23255

Band13\_5MHz\_QPSK\_RB1\_0\_CH23205

## Band13\_5MHz\_QPSK\_RB1\_24\_CH23255

Band13\_5MHz\_QPSK\_RB25\_0\_CH23205

Band13\_5MHz\_QPSK\_RB25\_0\_CH23255

Unless otherwise stated the results shown in this test report refer only to the sample(s) tested and such sample(s) are retained for 90 days only. 除非另有說明,此報告結果僅對測試之樣品負責,同時此樣品僅保留90天。本報告未經本公司書面許可,不可部份複製。