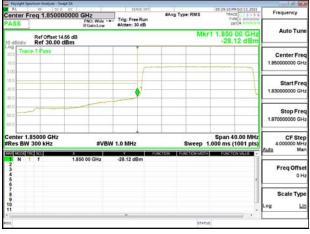

## Band13 5MHz QPSK RB25 0 CH23255

Band13\_5MHz\_QPSK\_RB1\_0\_CH23205

## Band13\_5MHz\_QPSK\_RB1\_24\_CH23255

Band13\_5MHz\_QPSK\_RB25\_0\_CH23205

Band13\_5MHz\_QPSK\_RB25\_0\_CH23255

Unless otherwise stated the results shown in this test report refer only to the sample(s) tested and such sample(s) are retained for 90 days only. 除非另有說明,此報告結果僅對測試之樣品負責,同時此樣品僅保留90天。本報告未經本公司書面許可,不可部份複製。