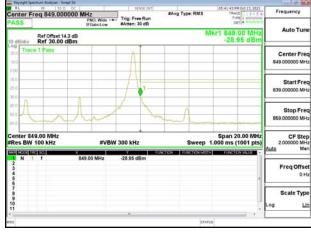

## Band Edge\_Band26\_10MHz\_QPSK\_RB1\_0\_CH26840

# Band Edge\_Band26\_10MHz\_QPSK\_RB1\_49\_CH26990

Unless otherwise stated the results shown in this test report refer only to the sample(s) tested and such sample(s) are retained for 90 days only. 除非另有說明,此報告結果僅對測試之樣品負責,同時此樣品僅保留90天。本報告未經本公司書面許可,不可部份複製。