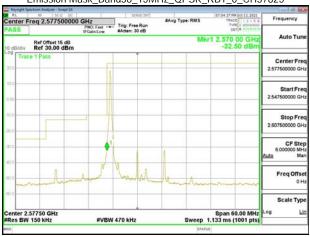

\*\*SCENTIAL PROBLEM STATES OF THE PROB

Page: 200 of 360

Band Edge\_Band13\_10MHz\_QPSK\_RB1\_49\_CH23230

Band Edge\_Band13\_10MHz\_QPSK\_RB50\_0\_CH23230

Band13\_10MHz\_QPSK\_RB1\_0\_CH23230

Band13 10MHz QPSK RB1 49 CH23230