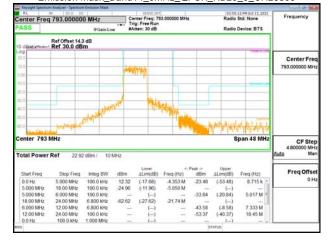

\*\*SCENTIAL PROBLEM STATES OF THE PROB

Page: 201 of 360

Emission Mask\_Band14\_5MHz\_QPSK\_RB1\_0\_CH23305

Emission Mask\_Band14\_5MHz\_QPSK\_RB1\_24\_CH23355

Emission Mask\_Band14\_5MHz\_QPSK\_RB25\_0\_CH23305

# Emission Mask\_Band14\_5MHz\_QPSK\_RB25\_0\_CH23355