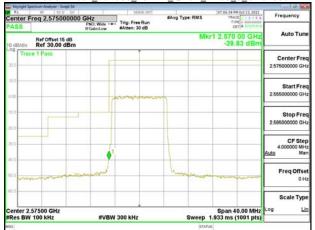

\*\*SCENTIAL PROBLEM STATES OF THE PROB

Page: 200 of 360

Band Edge\_Band13\_10MHz\_QPSK\_RB1\_49\_CH23230

Band Edge\_Band13\_10MHz\_QPSK\_RB50\_0\_CH23230

Band13\_10MHz\_QPSK\_RB1\_0\_CH23230

Band13 10MHz QPSK RB1 49 CH23230