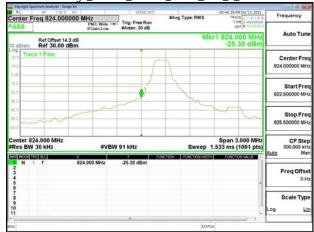

\*\*SCENTIAL PROBLEM STATES OF THE PROB

Page: 200 of 360

Band Edge\_Band13\_10MHz\_QPSK\_RB1\_49\_CH23230

Band Edge\_Band13\_10MHz\_QPSK\_RB50\_0\_CH23230

Band13\_10MHz\_QPSK\_RB1\_0\_CH23230

Band13 10MHz QPSK RB1 49 CH23230