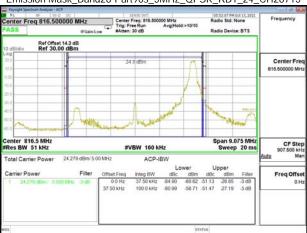

\*\*SCENTIAL PROBLEM STATES OF THE PROB

Page: 201 of 360

Emission Mask\_Band14\_5MHz\_QPSK\_RB1\_0\_CH23305

Emission Mask\_Band14\_5MHz\_QPSK\_RB1\_24\_CH23355

Emission Mask\_Band14\_5MHz\_QPSK\_RB25\_0\_CH23305