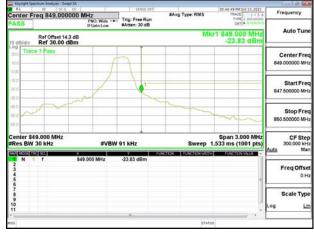

\*\*SCENTIAL PROBLEM STATES OF THE PROB

Page: 200 of 360

Band Edge\_Band13\_10MHz\_QPSK\_RB1\_49\_CH23230

Band Edge\_Band13\_10MHz\_QPSK\_RB50\_0\_CH23230

Band13\_10MHz\_QPSK\_RB1\_0\_CH23230

Band13 10MHz QPSK RB1 49 CH23230

Band13\_10MHz\_QPSK\_RB50\_0\_CH23230

Unless otherwise stated the results shown in this test report refer only to the sample(s) tested and such sample(s) are retained for 90 days only. 除非另有說明,此報告結果僅對測試之樣品負責,同時此樣品僅保留90天。本報告未經本公司書面許可,不可部份複製。