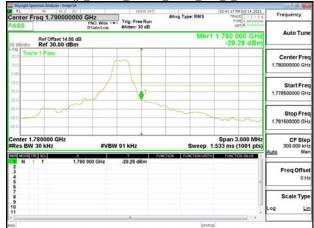

\*\*SCENTIAL PROBLEM STATES OF THE PROB

Page: 223 of 360

Band Edge\_Band66\_3MHz\_QPSK\_RB1\_14\_CH132657

Band Edge\_Band66\_3MHz\_QPSK\_RB15\_0\_CH131987

Band Edge\_Band66\_3MHz\_QPSK\_RB15\_0\_CH132657

Band Edge\_Band66\_5MHz\_QPSK\_RB1\_0\_CH131997