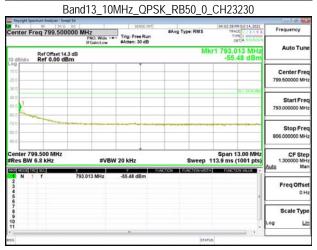

\*\*SCENTIAL PROBLEM STATES OF THE PROB

Page: 200 of 360

Band Edge\_Band13\_10MHz\_QPSK\_RB1\_49\_CH23230

Band Edge\_Band13\_10MHz\_QPSK\_RB50\_0\_CH23230

Band13\_10MHz\_QPSK\_RB1\_0\_CH23230

Band13 10MHz QPSK RB1 49 CH23230

Band13\_10MHz\_QPSK\_RB50\_0\_CH23230

Unless otherwise stated the results shown in this test report refer only to the sample(s) tested and such sample(s) are retained for 90 days only. 除非另有說明,此報告結果僅對測試之樣品負責,同時此樣品僅保留90天。本報告未經本公司書面許可,不可部份複製。