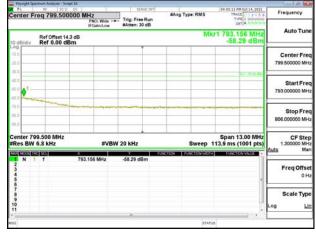

Band13\_10MHz\_QPSK\_RB50\_0\_CH23230

Unless otherwise stated the results shown in this test report refer only to the sample(s) tested and such sample(s) are retained for 90 days only. 除非另有說明,此報告結果僅對測試之樣品負責,同時此樣品僅保留90天。本報告未經本公司書面許可,不可部份複製。