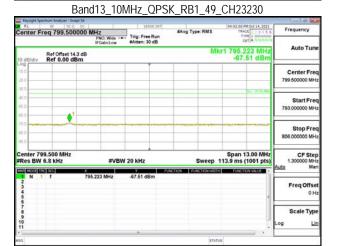

\*\*SCENTIAL PROBLEM STATES OF THE PROB

Page: 200 of 360

Band Edge\_Band13\_10MHz\_QPSK\_RB1\_49\_CH23230

Band Edge\_Band13\_10MHz\_QPSK\_RB50\_0\_CH23230

Band13\_10MHz\_QPSK\_RB1\_0\_CH23230

Band13 10MHz QPSK RB1 49 CH23230