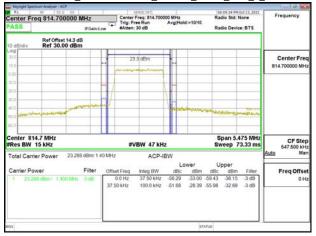

## Band13 5MHz QPSK RB25 0 CH23255

Band13\_5MHz\_QPSK\_RB1\_0\_CH23205

## Band13\_5MHz\_QPSK\_RB1\_24\_CH23255

Band13\_5MHz\_QPSK\_RB25\_0\_CH23205

Band13\_5MHz\_QPSK\_RB25\_0\_CH23255

Unless otherwise stated the results shown in this test report refer only to the sample(s) tested and such sample(s) are retained for 90 days only. 除非另有說明,此報告結果僅對測試之樣品負責,同時此樣品僅保留90天。本報告未經本公司書面許可,不可部份複製。