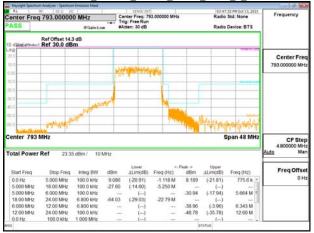

\*\*SCENTIAL PROBLEM STATES OF THE PROB

Page: 200 of 360

Band Edge\_Band13\_10MHz\_QPSK\_RB1\_49\_CH23230

Band Edge\_Band13\_10MHz\_QPSK\_RB50\_0\_CH23230

Band13\_10MHz\_QPSK\_RB1\_0\_CH23230

Band13 10MHz QPSK RB1 49 CH23230

Band13\_10MHz\_QPSK\_RB50\_0\_CH23230

Unless otherwise stated the results shown in this test report refer only to the sample(s) tested and such sample(s) are retained for 90 days only. 除非另有說明,此報告結果僅對測試之樣品負責,同時此樣品僅保留90天。本報告未經本公司書面許可,不可部份複製。