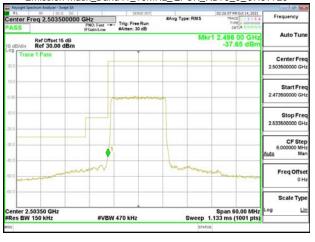

#### Band Edge Band25 1.4MHz QPSK RB1 0 CH26047

# Band Edge\_Band25\_1.4MHz\_QPSK\_RB1\_5\_CH26683

Unless otherwise stated the results shown in this test report refer only to the sample(s) tested and such sample(s) are retained for 90 days only. 除非另有說明,此報告結果僅對測試之樣品負責,同時此樣品僅保留90天。本報告未經本公司書面許可,不可部份複製。