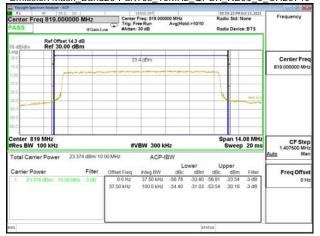

## Band13 5MHz QPSK RB25 0 CH23255

Band13\_5MHz\_QPSK\_RB1\_0\_CH23205

## Band13\_5MHz\_QPSK\_RB1\_24\_CH23255

Band13\_5MHz\_QPSK\_RB25\_0\_CH23205

Band13\_5MHz\_QPSK\_RB25\_0\_CH23255

Unless otherwise stated the results shown in this test report refer only to the sample(s) tested and such sample(s) are retained for 90 days only. 除非另有說明,此報告結果僅對測試之樣品負責,同時此樣品僅保留90天。本報告未經本公司書面許可,不可部份複製。