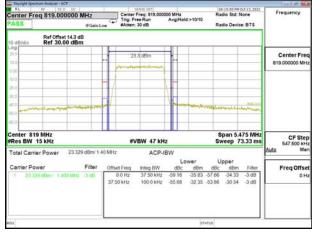

## Band13 5MHz QPSK RB25 0 CH23255

Band13\_5MHz\_QPSK\_RB1\_0\_CH23205

## Band13\_5MHz\_QPSK\_RB1\_24\_CH23255

Band13\_5MHz\_QPSK\_RB25\_0\_CH23205

Band13\_5MHz\_QPSK\_RB25\_0\_CH23255

Unless otherwise stated the results shown in this test report refer only to the sample(s) tested and such sample(s) are retained for 90 days only. 除非另有說明,此報告結果僅對測試之樣品負責,同時此樣品僅保留90天。本報告未經本公司書面許可,不可部份複製。