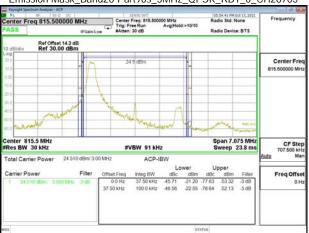

\*\*SCENTIAL PROBLEM STATES OF THE PROB

Page: 201 of 360

Emission Mask\_Band14\_5MHz\_QPSK\_RB1\_0\_CH23305

Emission Mask\_Band14\_5MHz\_QPSK\_RB1\_24\_CH23355

Emission Mask\_Band14\_5MHz\_QPSK\_RB25\_0\_CH23305

# Emission Mask\_Band14\_5MHz\_QPSK\_RB25\_0\_CH23355