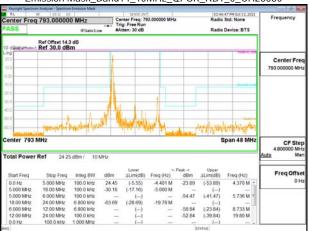

## Band13\_5MHz\_QPSK\_RB1\_24\_CH23255

Band13\_5MHz\_QPSK\_RB25\_0\_CH23205

Band13\_5MHz\_QPSK\_RB25\_0\_CH23255

Unless otherwise stated the results shown in this test report refer only to the sample(s) tested and such sample(s) are retained for 90 days only. 除非另有說明,此報告結果僅對測試之樣品負責,同時此樣品僅保留90天。本報告未經本公司書面許可,不可部份複製。