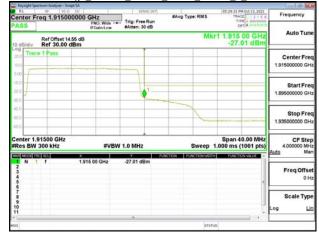

\*\*SCENTIAL PROBLEM STATES OF THE PROB

Page: 200 of 360

Band Edge\_Band13\_10MHz\_QPSK\_RB1\_49\_CH23230

Band Edge\_Band13\_10MHz\_QPSK\_RB50\_0\_CH23230

Band13\_10MHz\_QPSK\_RB1\_0\_CH23230

Band13 10MHz QPSK RB1 49 CH23230

Band13\_10MHz\_QPSK\_RB50\_0\_CH23230

Unless otherwise stated the results shown in this test report refer only to the sample(s) tested and such sample(s) are retained for 90 days only. 除非另有說明,此報告結果僅對測試之樣品負責,同時此樣品僅保留90天。本報告未經本公司書面許可,不可部份複製。