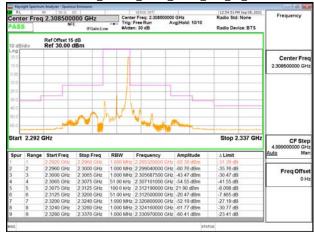

## Band13 5MHz QPSK RB25 0 CH23255

Band13\_5MHz\_QPSK\_RB1\_0\_CH23205

## Band13\_5MHz\_QPSK\_RB1\_24\_CH23255

Band13\_5MHz\_QPSK\_RB25\_0\_CH23205

Band13\_5MHz\_QPSK\_RB25\_0\_CH23255

Unless otherwise stated the results shown in this test report refer only to the sample(s) tested and such sample(s) are retained for 90 days only. 除非另有說明,此報告結果僅對測試之樣品負責,同時此樣品僅保留90天。本報告未經本公司書面許可,不可部份複製。