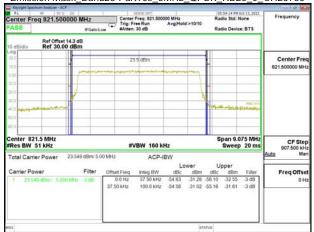

#### Emission Mask Band26-Part90s 1.4MHz QPSK RB1 0 CH26697

Emission Mask\_Band26-Part90s\_1.4MHz\_QPSK\_RB1\_0\_CH26740

Unless otherwise stated the results shown in this test report refer only to the sample(s) tested and such sample(s) are retained for 90 days only. 除非另有說明,此報告結果僅對測試之樣品負責,同時此樣品僅保留90天。本報告未經本公司書面許可,不可部份複製。