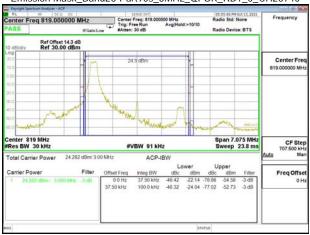

\*\*SCENTIAL PROBLEM STATES OF THE PROB

Page: 200 of 360

Band Edge\_Band13\_10MHz\_QPSK\_RB1\_49\_CH23230

Band Edge\_Band13\_10MHz\_QPSK\_RB50\_0\_CH23230

Band13\_10MHz\_QPSK\_RB1\_0\_CH23230

Band13 10MHz QPSK RB1 49 CH23230