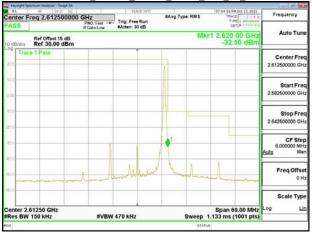

\*\*SCENTIAL PROBLEM STATES OF THE PROB

Page: 200 of 360

Band Edge\_Band13\_10MHz\_QPSK\_RB1\_49\_CH23230

Band Edge\_Band13\_10MHz\_QPSK\_RB50\_0\_CH23230

Band13\_10MHz\_QPSK\_RB1\_0\_CH23230

Band13 10MHz QPSK RB1 49 CH23230