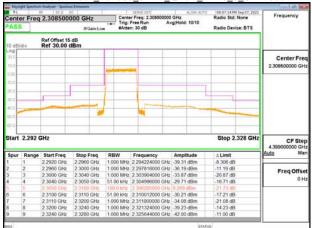

## Band13 5MHz QPSK RB25 0 CH23255

Band13\_5MHz\_QPSK\_RB1\_0\_CH23205

## Band13\_5MHz\_QPSK\_RB1\_24\_CH23255

Band13\_5MHz\_QPSK\_RB25\_0\_CH23205

Band13\_5MHz\_QPSK\_RB25\_0\_CH23255

Unless otherwise stated the results shown in this test report refer only to the sample(s) tested and such sample(s) are retained for 90 days only. 除非另有說明,此報告結果僅對測試之樣品負責,同時此樣品僅保留90天。本報告未經本公司書面許可,不可部份複製。