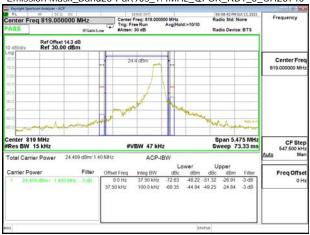

\*\*SCENTIAL PROBLEM STATES OF THE PROB

Page: 201 of 360

Emission Mask\_Band14\_5MHz\_QPSK\_RB1\_0\_CH23305

Emission Mask\_Band14\_5MHz\_QPSK\_RB1\_24\_CH23355

Emission Mask\_Band14\_5MHz\_QPSK\_RB25\_0\_CH23305

# Emission Mask\_Band14\_5MHz\_QPSK\_RB25\_0\_CH23355