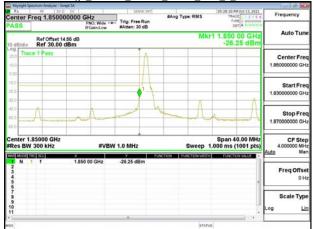

# Band Edge\_Band25\_1.4MHz\_QPSK\_RB1\_5\_CH26683

Unless otherwise stated the results shown in this test report refer only to the sample(s) tested and such sample(s) are retained for 90 days only. 除非另有說明,此報告結果僅對測試之樣品負責,同時此樣品僅保留90天。本報告未經本公司書面許可,不可部份複製。