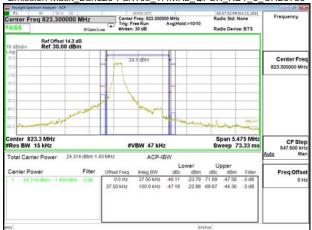

## Band13 5MHz QPSK RB25 0 CH23255

Band13\_5MHz\_QPSK\_RB1\_0\_CH23205

## Band13\_5MHz\_QPSK\_RB1\_24\_CH23255

Band13\_5MHz\_QPSK\_RB25\_0\_CH23205

Band13\_5MHz\_QPSK\_RB25\_0\_CH23255

Unless otherwise stated the results shown in this test report refer only to the sample(s) tested and such sample(s) are retained for 90 days only. 除非另有說明,此報告結果僅對測試之樣品負責,同時此樣品僅保留90天。本報告未經本公司書面許可,不可部份複製。