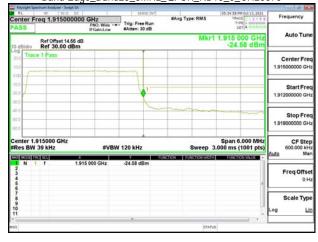

## Band13 5MHz QPSK RB25 0 CH23255

Band13\_5MHz\_QPSK\_RB1\_0\_CH23205

## Band13\_5MHz\_QPSK\_RB1\_24\_CH23255

Band13\_5MHz\_QPSK\_RB25\_0\_CH23205

Band13\_5MHz\_QPSK\_RB25\_0\_CH23255

Unless otherwise stated the results shown in this test report refer only to the sample(s) tested and such sample(s) are retained for 90 days only. 除非另有說明,此報告結果僅對測試之樣品負責,同時此樣品僅保留90天。本報告未經本公司書面許可,不可部份複製。