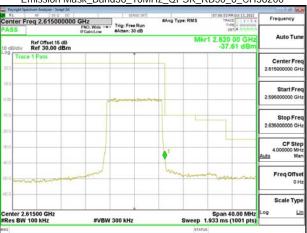

\*\*SCENTIAL PROBLEM STATES OF THE PROB

Page: 200 of 360

Band Edge\_Band13\_10MHz\_QPSK\_RB1\_49\_CH23230

Band Edge\_Band13\_10MHz\_QPSK\_RB50\_0\_CH23230

Band13\_10MHz\_QPSK\_RB1\_0\_CH23230

Band13 10MHz QPSK RB1 49 CH23230