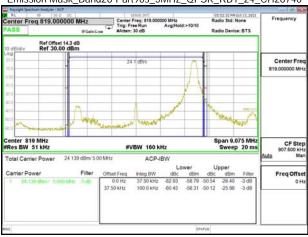

\*\*SCENTIAL PROBLEM STATES OF THE PROB

Page: 201 of 360

Emission Mask\_Band14\_5MHz\_QPSK\_RB1\_0\_CH23305

Emission Mask\_Band14\_5MHz\_QPSK\_RB1\_24\_CH23355

Emission Mask\_Band14\_5MHz\_QPSK\_RB25\_0\_CH23305