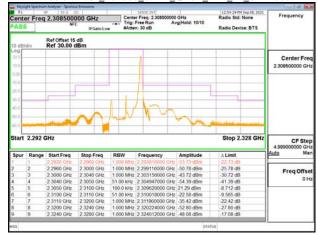

## Band13 5MHz QPSK RB25 0 CH23255

Band13\_5MHz\_QPSK\_RB1\_0\_CH23205

## Band13\_5MHz\_QPSK\_RB1\_24\_CH23255

Band13\_5MHz\_QPSK\_RB25\_0\_CH23205

Band13\_5MHz\_QPSK\_RB25\_0\_CH23255

Unless otherwise stated the results shown in this test report refer only to the sample(s) tested and such sample(s) are retained for 90 days only. 除非另有說明,此報告結果僅對測試之樣品負責,同時此樣品僅保留90天。本報告未經本公司書面許可,不可部份複製。