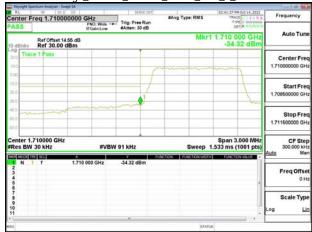

\*\*SCENTIAL PROBLEM STATES OF THE PROB

Page: 223 of 360

Band Edge\_Band66\_3MHz\_QPSK\_RB1\_14\_CH132657

Band Edge\_Band66\_3MHz\_QPSK\_RB15\_0\_CH131987

Band Edge\_Band66\_3MHz\_QPSK\_RB15\_0\_CH132657

Band Edge\_Band66\_5MHz\_QPSK\_RB1\_0\_CH131997