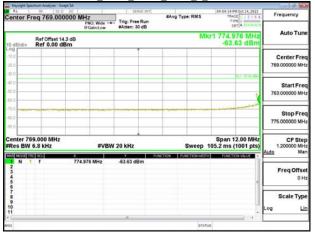

## Band13 5MHz QPSK RB25 0 CH23255

Band13\_5MHz\_QPSK\_RB1\_0\_CH23205

## Band13\_5MHz\_QPSK\_RB1\_24\_CH23255

Band13\_5MHz\_QPSK\_RB25\_0\_CH23205

Band13\_5MHz\_QPSK\_RB25\_0\_CH23255

Unless otherwise stated the results shown in this test report refer only to the sample(s) tested and such sample(s) are retained for 90 days only. 除非另有說明,此報告結果僅對測試之樣品負責,同時此樣品僅保留90天。本報告未經本公司書面許可,不可部份複製。