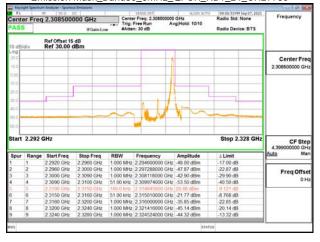

## Band13 5MHz QPSK RB25 0 CH23255

Band13\_5MHz\_QPSK\_RB1\_0\_CH23205

## Band13\_5MHz\_QPSK\_RB1\_24\_CH23255

Band13\_5MHz\_QPSK\_RB25\_0\_CH23205

Band13\_5MHz\_QPSK\_RB25\_0\_CH23255

Unless otherwise stated the results shown in this test report refer only to the sample(s) tested and such sample(s) are retained for 90 days only. 除非另有說明,此報告結果僅對測試之樣品負責,同時此樣品僅保留90天。本報告未經本公司書面許可,不可部份複製。