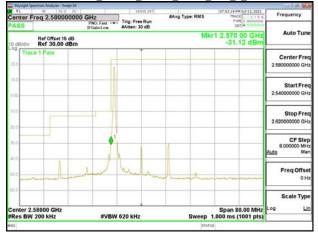

\*\*SCENTIAL PROBLEM STATES OF THE PROB

Page: 200 of 360

Band Edge\_Band13\_10MHz\_QPSK\_RB1\_49\_CH23230

Band Edge\_Band13\_10MHz\_QPSK\_RB50\_0\_CH23230

Band13\_10MHz\_QPSK\_RB1\_0\_CH23230

Band13 10MHz QPSK RB1 49 CH23230

Band13\_10MHz\_QPSK\_RB50\_0\_CH23230

Unless otherwise stated the results shown in this test report refer only to the sample(s) tested and such sample(s) are retained for 90 days only. 除非另有說明,此報告結果僅對測試之樣品負責,同時此樣品僅保留90天。本報告未經本公司書面許可,不可部份複製。