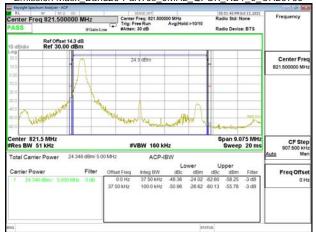

\*\*SCENTIAL PROBLEM STATES OF THE PROB

Page: 200 of 360

Band Edge\_Band13\_10MHz\_QPSK\_RB1\_49\_CH23230

Band Edge\_Band13\_10MHz\_QPSK\_RB50\_0\_CH23230

Band13\_10MHz\_QPSK\_RB1\_0\_CH23230

Band13 10MHz QPSK RB1 49 CH23230

Band13\_10MHz\_QPSK\_RB50\_0\_CH23230

Unless otherwise stated the results shown in this test report refer only to the sample(s) tested and such sample(s) are retained for 90 days only. 除非另有說明,此報告結果僅對測試之樣品負責,同時此樣品僅保留90天。本報告未經本公司書面許可,不可部份複製。