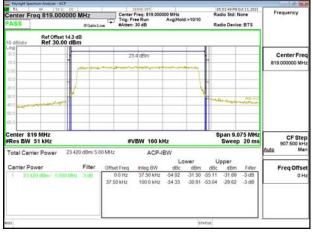

#### Emission Mask Band26-Part90s 1.4MHz QPSK RB1 0 CH26697

Emission Mask\_Band26-Part90s\_1.4MHz\_QPSK\_RB1\_0\_CH26740

Unless otherwise stated the results shown in this test report refer only to the sample(s) tested and such sample(s) are retained for 90 days only. 除非另有說明,此報告結果僅對測試之樣品負責,同時此樣品僅保留90天。本報告未經本公司書面許可,不可部份複製。