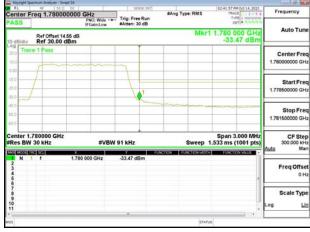

\*\*SCENTIAL PROBLEM STATES OF THE PROB

Page: 223 of 360

Band Edge\_Band66\_3MHz\_QPSK\_RB1\_14\_CH132657

Band Edge\_Band66\_3MHz\_QPSK\_RB15\_0\_CH131987

Band Edge\_Band66\_3MHz\_QPSK\_RB15\_0\_CH132657

Band Edge\_Band66\_5MHz\_QPSK\_RB1\_0\_CH131997