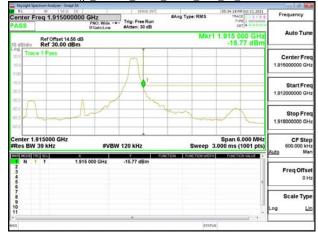

## Band13 5MHz QPSK RB25 0 CH23255

Band13\_5MHz\_QPSK\_RB1\_0\_CH23205

## Band13\_5MHz\_QPSK\_RB1\_24\_CH23255

Band13\_5MHz\_QPSK\_RB25\_0\_CH23205

Band13\_5MHz\_QPSK\_RB25\_0\_CH23255

Unless otherwise stated the results shown in this test report refer only to the sample(s) tested and such sample(s) are retained for 90 days only. 除非另有說明,此報告結果僅對測試之樣品負責,同時此樣品僅保留90天。本報告未經本公司書面許可,不可部份複製。