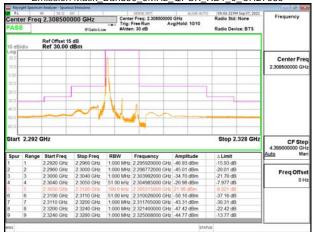

#### Band Edge Band25 1.4MHz QPSK RB1 0 CH26047

# Band Edge\_Band25\_1.4MHz\_QPSK\_RB1\_5\_CH26683

Unless otherwise stated the results shown in this test report refer only to the sample(s) tested and such sample(s) are retained for 90 days only. 除非另有說明,此報告結果僅對測試之樣品負責,同時此樣品僅保留90天。本報告未經本公司書面許可,不可部份複製。