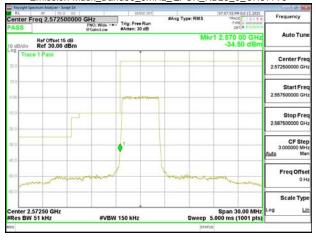

\*\*SCENTIAL PROBLEM STATES OF THE PROB

Page: 200 of 360

Band Edge\_Band13\_10MHz\_QPSK\_RB1\_49\_CH23230

Band Edge\_Band13\_10MHz\_QPSK\_RB50\_0\_CH23230

Band13\_10MHz\_QPSK\_RB1\_0\_CH23230

Band13 10MHz QPSK RB1 49 CH23230