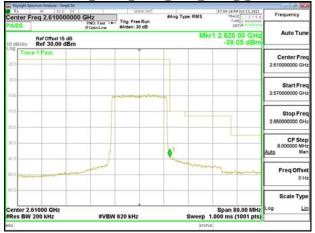

## Band13 5MHz QPSK RB25 0 CH23255

Band13\_5MHz\_QPSK\_RB1\_0\_CH23205

## Band13\_5MHz\_QPSK\_RB1\_24\_CH23255

Band13\_5MHz\_QPSK\_RB25\_0\_CH23205

Band13\_5MHz\_QPSK\_RB25\_0\_CH23255

Unless otherwise stated the results shown in this test report refer only to the sample(s) tested and such sample(s) are retained for 90 days only. 除非另有說明,此報告結果僅對測試之樣品負責,同時此樣品僅保留90天。本報告未經本公司書面許可,不可部份複製。