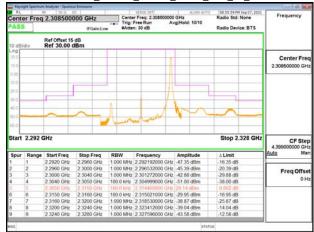

## Band13 5MHz QPSK RB25 0 CH23255

Band13\_5MHz\_QPSK\_RB1\_0\_CH23205

## Band13\_5MHz\_QPSK\_RB1\_24\_CH23255

Band13\_5MHz\_QPSK\_RB25\_0\_CH23205

Band13\_5MHz\_QPSK\_RB25\_0\_CH23255

Unless otherwise stated the results shown in this test report refer only to the sample(s) tested and such sample(s) are retained for 90 days only. 除非另有說明,此報告結果僅對測試之樣品負責,同時此樣品僅保留90天。本報告未經本公司書面許可,不可部份複製。