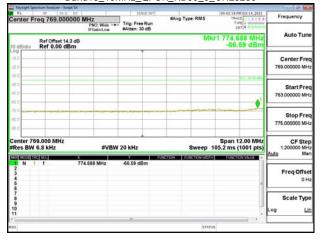

\*\*SCENTIAL PROBLEM STATES OF THE PROB

Page: 200 of 360

Band Edge\_Band13\_10MHz\_QPSK\_RB1\_49\_CH23230

Band Edge\_Band13\_10MHz\_QPSK\_RB50\_0\_CH23230

Band13\_10MHz\_QPSK\_RB1\_0\_CH23230

Band13 10MHz QPSK RB1 49 CH23230