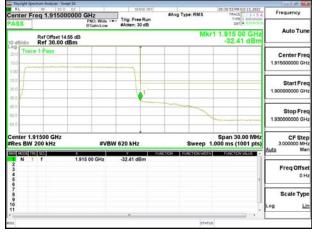

# Band Edge\_Band25\_20MHz\_QPSK\_RB1\_99\_CH26590

Band Edge\_Band25\_20MHz\_QPSK\_RB100\_0\_CH26140