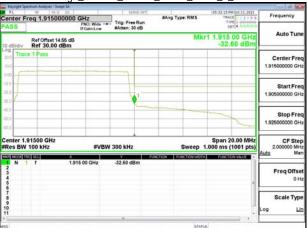

# Band Edge\_Band25\_1.4MHz\_QPSK\_RB1\_5\_CH26683

Unless otherwise stated the results shown in this test report refer only to the sample(s) tested and such sample(s) are retained for 90 days only. 除非另有說明,此報告結果僅對測試之樣品負責,同時此樣品僅保留90天。本報告未經本公司書面許可,不可部份複製。