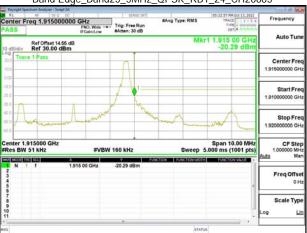

## Band Edge\_Band25\_10MHz\_QPSK\_RB1\_0\_CH26090

Band Edge\_Band25\_10MHz\_QPSK\_RB1\_49\_CH26640

Unless otherwise stated the results shown in this test report refer only to the sample(s) tested and such sample(s) are retained for 90 days only. 除非另有說明,此報告結果僅對測試之樣品負責,同時此樣品僅保留90天。本報告未經本公司書面許可,不可部份複製。