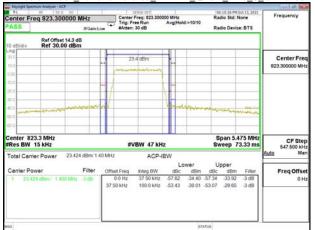

## Band13 5MHz QPSK RB25 0 CH23255

Band13\_5MHz\_QPSK\_RB1\_0\_CH23205

## Band13\_5MHz\_QPSK\_RB1\_24\_CH23255

Band13\_5MHz\_QPSK\_RB25\_0\_CH23205

Band13\_5MHz\_QPSK\_RB25\_0\_CH23255

Unless otherwise stated the results shown in this test report refer only to the sample(s) tested and such sample(s) are retained for 90 days only. 除非另有說明,此報告結果僅對測試之樣品負責,同時此樣品僅保留90天。本報告未經本公司書面許可,不可部份複製。