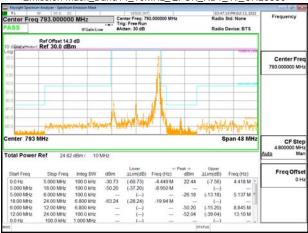

\*\*SCENTIAL PROBLEM STATES OF THE PROB

Page: 200 of 360

Band Edge\_Band13\_10MHz\_QPSK\_RB1\_49\_CH23230

Band Edge\_Band13\_10MHz\_QPSK\_RB50\_0\_CH23230

Band13\_10MHz\_QPSK\_RB1\_0\_CH23230

Band13 10MHz QPSK RB1 49 CH23230