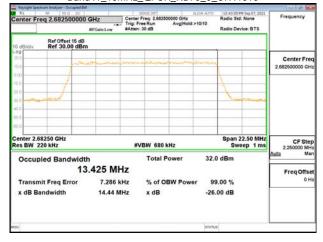

## Band41\_5MHz\_QPSK\_RB25\_0\_CH41565

Unless otherwise stated the results shown in this test report refer only to the sample(s) tested and such sample(s) are retained for 90 days only. 除非另有說明,此報告結果僅對測試之樣品負責,同時此樣品僅保留90天。本報告未經本公司書面許可,不可部份複製。