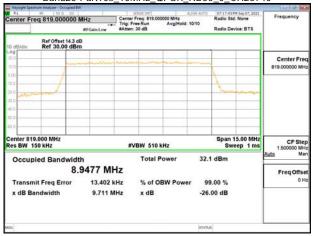

#### Band26-Part90s 5MHz QPSK RB25 0 CH26715

## Band26-Part90s 5MHz QPSK RB25 0 CH26740