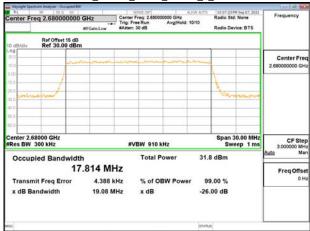

## Band41\_5MHz\_QPSK\_RB25\_0\_CH41565

Unless otherwise stated the results shown in this test report refer only to the sample(s) tested and such sample(s) are retained for 90 days only. 除非另有說明,此報告結果僅對測試之樣品負責,同時此樣品僅保留90天。本報告未經本公司書面許可,不可部份複製。