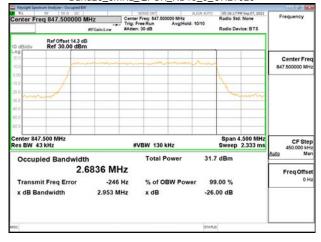

## Band26-Part90s\_3MHz\_QPSK\_RB15\_0\_CH26775

Unless otherwise stated the results shown in this test report refer only to the sample(s) tested and such sample(s) are retained for 90 days only.

除非另有說明,此報告結果僅對測試之樣品負責,同時此樣品僅保留90天。本報告未經本公司書面許可,不可部份複製。