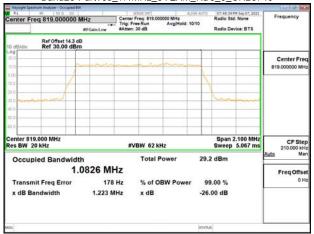

## Band26-Part90s 1.4MHz 64QAM RB6 0 CH26697

#### Band26-Part90s 1.4MHz 64QAM RB6 0 CH26740

# Band26-Part90s\_1.4MHz\_64QAM\_RB6\_0\_CH26783