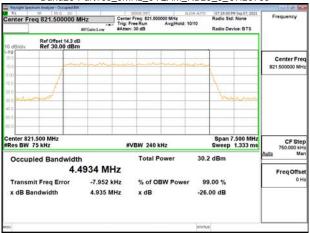

#### Band26-Part90s 3MHz QPSK RB15 0 CH26740

## Band26-Part90s\_3MHz\_QPSK\_RB15\_0\_CH26775

Unless otherwise stated the results shown in this test report refer only to the sample(s) tested and such sample(s) are retained for 90 days only.

除非另有說明,此報告結果僅對測試之樣品負責,同時此樣品僅保留90天。本報告未經本公司書面許可,不可部份複製。