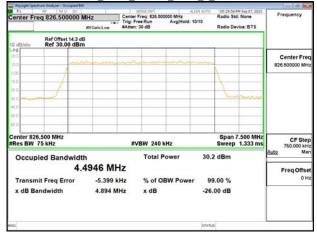

## Band26-Part90s\_3MHz\_QPSK\_RB15\_0\_CH26775

Unless otherwise stated the results shown in this test report refer only to the sample(s) tested and such sample(s) are retained for 90 days only.

除非另有說明,此報告結果僅對測試之樣品負責,同時此樣品僅保留90天。本報告未經本公司書面許可,不可部份複製。