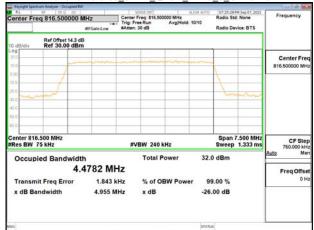

#### Band26-Part90s 3MHz 16QAM RB15 0 CH26740

# Band26-Part90s\_3MHz\_16QAM\_RB15\_0\_CH26775

## Band26-Part90s\_3MHz\_64QAM\_RB15\_0\_CH26705