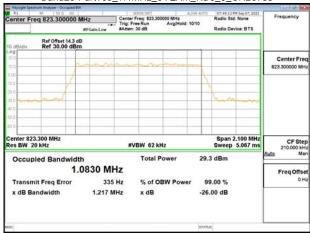

## Band26-Part90s 1.4MHz 64QAM RB6 0 CH26697

#### Band26-Part90s 1.4MHz 64QAM RB6 0 CH26740

# Band26-Part90s\_1.4MHz\_64QAM\_RB6\_0\_CH26783