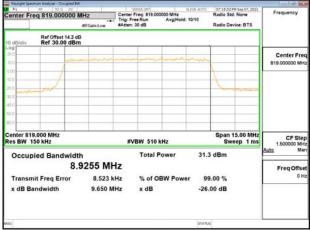

#### Band26-Part90s 5MHz QPSK RB25 0 CH26715

## Band26-Part90s 5MHz QPSK RB25 0 CH26740