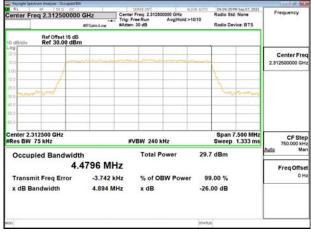

## Band30\_5MHz\_QPSK\_RB25\_0\_CH27685

#### Band30 5MHz QPSK RB25 0 CH27710

## Band30\_5MHz\_QPSK\_RB25\_0\_CH27735

Unless otherwise stated the results shown in this test report refer only to the sample(s) tested and such sample(s) are retained for 90 days only. 除非另有說明,此報告結果僅對測試之樣品負責,同時此樣品僅保留90天。本報告未經本公司書面許可,不可部份複製。