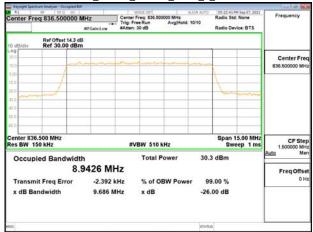

## Band26-Part90s\_3MHz\_QPSK\_RB15\_0\_CH26775

Unless otherwise stated the results shown in this test report refer only to the sample(s) tested and such sample(s) are retained for 90 days only.

除非另有說明,此報告結果僅對測試之樣品負責,同時此樣品僅保留90天。本報告未經本公司書面許可,不可部份複製。