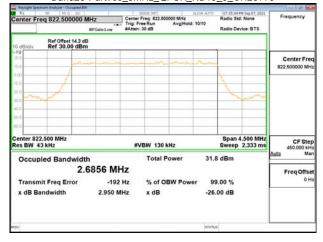

#### Band26-Part90s 3MHz QPSK RB15 0 CH26705

#### Band26-Part90s 3MHz QPSK RB15 0 CH26740

## Band26-Part90s\_3MHz\_QPSK\_RB15\_0\_CH26775

Unless otherwise stated the results shown in this test report refer only to the sample(s) tested and such sample(s) are retained for 90 days only.

除非另有說明,此報告結果僅對測試之樣品負責,同時此樣品僅保留90天。本報告未經本公司書面許可,不可部份複製。