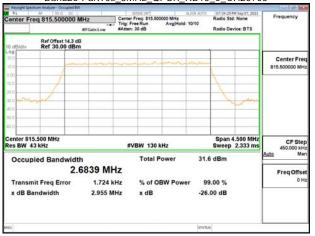

#### Band26-Part90s 3MHz QPSK RB15 0 CH26705

#### Band26-Part90s 3MHz QPSK RB15 0 CH26740

## Band26-Part90s\_3MHz\_QPSK\_RB15\_0\_CH26775

Unless otherwise stated the results shown in this test report refer only to the sample(s) tested and such sample(s) are retained for 90 days only.

除非另有說明,此報告結果僅對測試之樣品負責,同時此樣品僅保留90天。本報告未經本公司書面許可,不可部份複製。