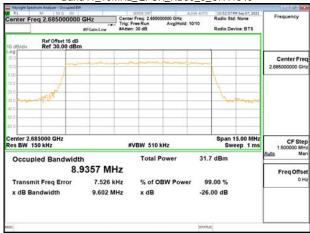

## Band26-Part90s\_3MHz\_QPSK\_RB15\_0\_CH26775

Unless otherwise stated the results shown in this test report refer only to the sample(s) tested and such sample(s) are retained for 90 days only.

除非另有說明,此報告結果僅對測試之樣品負責,同時此樣品僅保留90天。本報告未經本公司書面許可,不可部份複製。