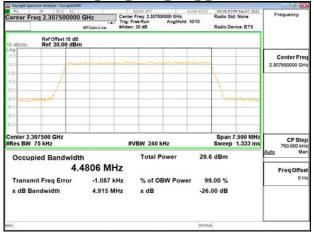

## Band30\_5MHz\_QPSK\_RB25\_0\_CH27735

Unless otherwise stated the results shown in this test report refer only to the sample(s) tested and such sample(s) are retained for 90 days only. 除非另有說明,此報告結果僅對測試之樣品負責,同時此樣品僅保留90天。本報告未經本公司書面許可,不可部份複製。