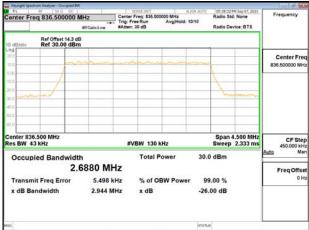

## Band26-Part90s\_3MHz\_QPSK\_RB15\_0\_CH26775

Unless otherwise stated the results shown in this test report refer only to the sample(s) tested and such sample(s) are retained for 90 days only.

除非另有說明,此報告結果僅對測試之樣品負責,同時此樣品僅保留90天。本報告未經本公司書面許可,不可部份複製。