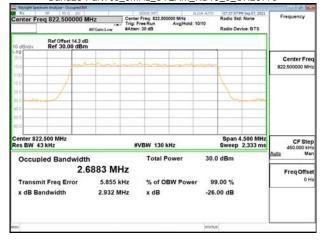

#### Band26-Part90s 3MHz QPSK RB15 0 CH26705

#### Band26-Part90s 3MHz QPSK RB15 0 CH26740

## Band26-Part90s\_3MHz\_QPSK\_RB15\_0\_CH26775

Unless otherwise stated the results shown in this test report refer only to the sample(s) tested and such sample(s) are retained for 90 days only.

除非另有說明,此報告結果僅對測試之樣品負責,同時此樣品僅保留90天。本報告未經本公司書面許可,不可部份複製。