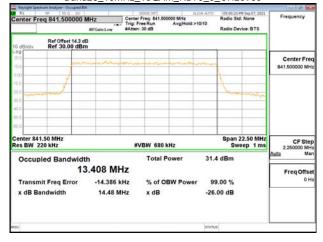

## Band26-Part90s\_3MHz\_QPSK\_RB15\_0\_CH26775

Unless otherwise stated the results shown in this test report refer only to the sample(s) tested and such sample(s) are retained for 90 days only.

除非另有說明,此報告結果僅對測試之樣品負責,同時此樣品僅保留90天。本報告未經本公司書面許可,不可部份複製。