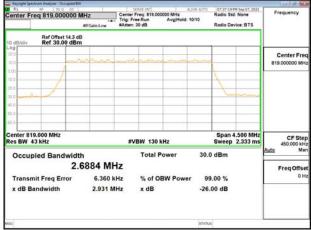

## Band26-Part90s 1.4MHz 64QAM RB6 0 CH26697

#### Band26-Part90s 1.4MHz 64QAM RB6 0 CH26740

# Band26-Part90s\_1.4MHz\_64QAM\_RB6\_0\_CH26783