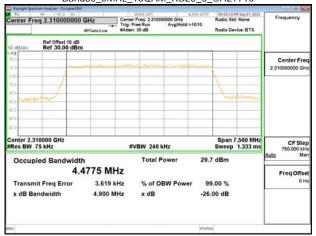

## Band30\_5MHz\_QPSK\_RB25\_0\_CH27685

#### Band30 5MHz QPSK RB25 0 CH27710

## Band30\_5MHz\_QPSK\_RB25\_0\_CH27735

Unless otherwise stated the results shown in this test report refer only to the sample(s) tested and such sample(s) are retained for 90 days only. 除非另有說明,此報告結果僅對測試之樣品負責,同時此樣品僅保留90天。本報告未經本公司書面許可,不可部份複製。