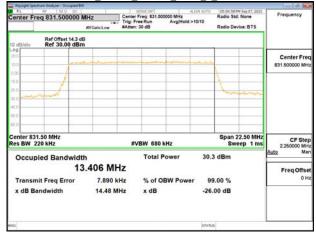

## Band26-Part90s\_3MHz\_QPSK\_RB15\_0\_CH26775

Unless otherwise stated the results shown in this test report refer only to the sample(s) tested and such sample(s) are retained for 90 days only.

除非另有說明,此報告結果僅對測試之樣品負責,同時此樣品僅保留90天。本報告未經本公司書面許可,不可部份複製。