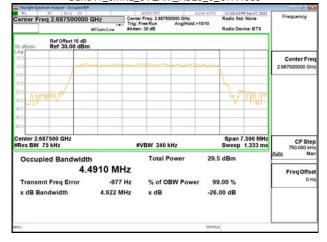

## Band41\_5MHz\_QPSK\_RB25\_0\_CH41565

Unless otherwise stated the results shown in this test report refer only to the sample(s) tested and such sample(s) are retained for 90 days only. 除非另有說明,此報告結果僅對測試之樣品負責,同時此樣品僅保留90天。本報告未經本公司書面許可,不可部份複製。