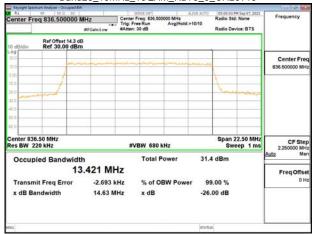

## Band26-Part90s\_3MHz\_QPSK\_RB15\_0\_CH26775

Unless otherwise stated the results shown in this test report refer only to the sample(s) tested and such sample(s) are retained for 90 days only.

除非另有說明,此報告結果僅對測試之樣品負責,同時此樣品僅保留90天。本報告未經本公司書面許可,不可部份複製。