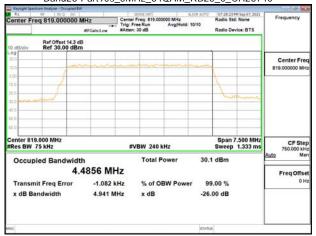

#### Band26-Part90s 3MHz QPSK RB15 0 CH26705

#### Band26-Part90s 3MHz QPSK RB15 0 CH26740