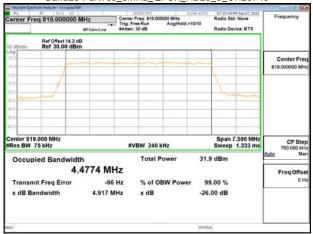

## Band26-Part90s\_3MHz\_64QAM\_RB15\_0\_CH26705

#### Band26-Part90s 3MHz 64QAM RB15 0 CH26740

## Band26-Part90s\_3MHz\_64QAM\_RB15\_0\_CH26775

Unless otherwise stated the results shown in this test report refer only to the sample(s) tested and such sample(s) are retained for 90 days only. 除非另有說明,此報告結果僅對測試之樣品負責,同時此樣品僅保留90天。本報告未經本公司書面許可,不可部份複製。