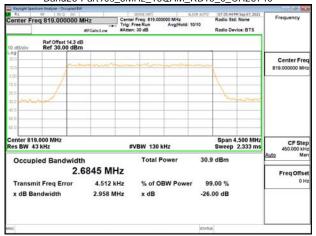

## Band26-Part90s\_3MHz\_QPSK\_RB15\_0\_CH26775

Unless otherwise stated the results shown in this test report refer only to the sample(s) tested and such sample(s) are retained for 90 days only.

除非另有說明,此報告結果僅對測試之樣品負責,同時此樣品僅保留90天。本報告未經本公司書面許可,不可部份複製。