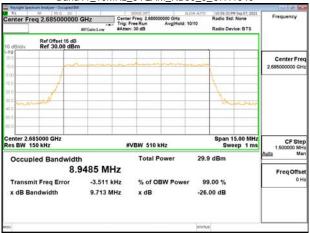

## Band41\_5MHz\_64QAM\_RB25\_0\_CH41565

Unless otherwise stated the results shown in this test report refer only to the sample(s) tested and such sample(s) are retained for 90 days only. 除非另有說明,此報告結果僅對測試之樣品負責,同時此樣品僅保留90天。本報告未經本公司書面許可,不可部份複製。