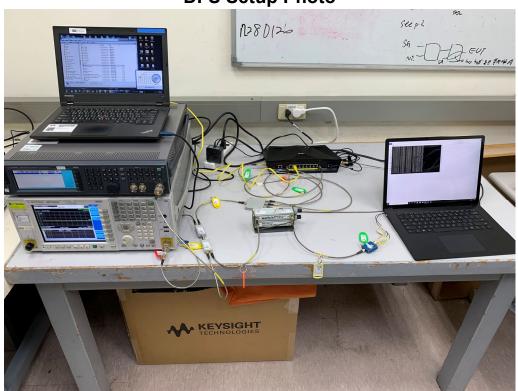

# PHOTOGRAPHS OF SET UP (DFS)

### **DFS Setup Photo**

Unless otherwise stated the results shown in this test report refer only to the sample(s) tested and such sample(s) are retained for 90 days only.

Unless otherwise stated the results snown in this test report reter only to the sample(s) tested and such sample(s) tested and such sample(s) tested and such sample(s) not sample(s) tested and such sample(s) tested and sample(s) tested and such sample(s) tested and ers may be prosecuted to the fullest extent of the law.