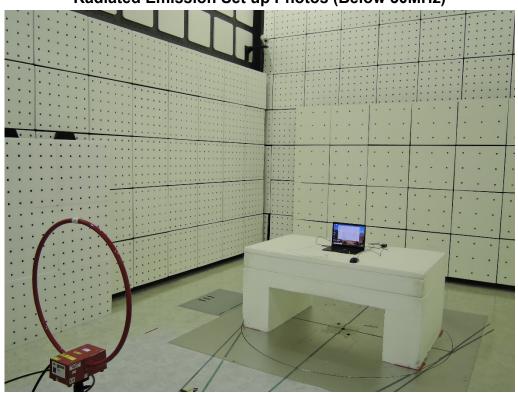

#### Radiated Emission Set up Photos (Below 30MHz)

Radiated Emission Set up Photos (Below 1GHz)

Unless otherwise stated the results shown in this test report refer only to the sample(s) tested and such sample(s) are retained for 90 days only.