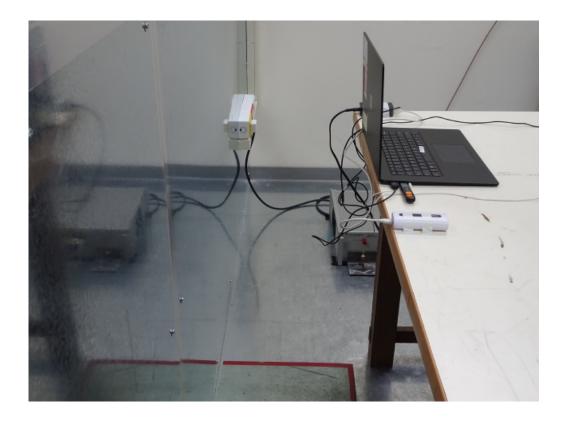

#### **Conducted Setup Photo (Measurement at Antenna Port)**

Unless otherwise stated the results shown in this test report refer only to the sample(s) tested and such sample(s) are retained for 90 days only.