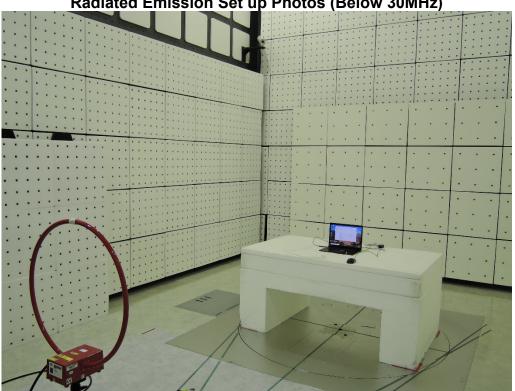

### PHOTOGRAPHS OF SET UP (BLE)

#### Radiated Emission Set up Photos (Below 30MHz)

Radiated Emission Set up Photos (Below 1GHz)

Unless otherwise stated the results shown in this test report refer only to the sample(s) tested and such sample(s) are retained for 90 days only.