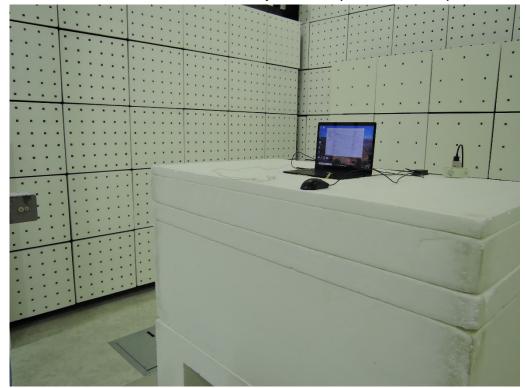

### PHOTOGRAPHS OF SET UP (BLE)

#### Radiated Emission Set up Photos (Below 30MHz)

Radiated Emission Set up Photos (Below 1GHz)

Unless otherwise stated the results shown in this test report refer only to the sample(s) tested and such sample(s) are retained for 90 days only.