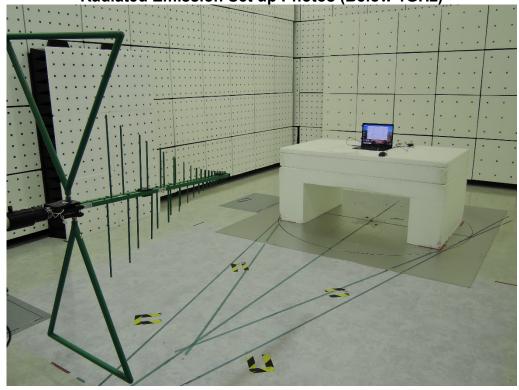

### PHOTOGRAPHS OF SET UP (BLE)

#### Radiated Emission Set up Photos (Below 30MHz)

Radiated Emission Set up Photos (Below 1GHz)

Unless otherwise stated the results shown in this test report refer only to the sample(s) tested and such sample(s) are retained for 90 days only.