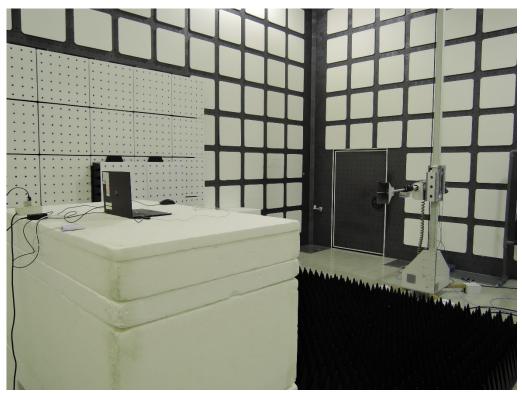

### PHOTOGRAPHS OF SET UP (BLE)

#### Radiated Emission Set up Photos (Below 30MHz)

Radiated Emission Set up Photos (Below 1GHz)

Unless otherwise stated the results shown in this test report refer only to the sample(s) tested and such sample(s) are retained for 90 days only.