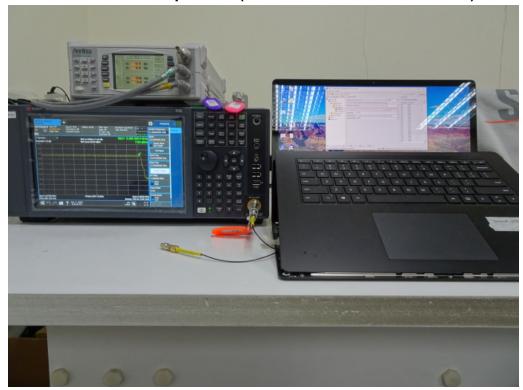

#### **Conducted Setup Photo (Measurement at Antenna Port)**

Unless otherwise stated the results shown in this test report refer only to the sample(s) tested and such sample(s) are retained for 90 days only.