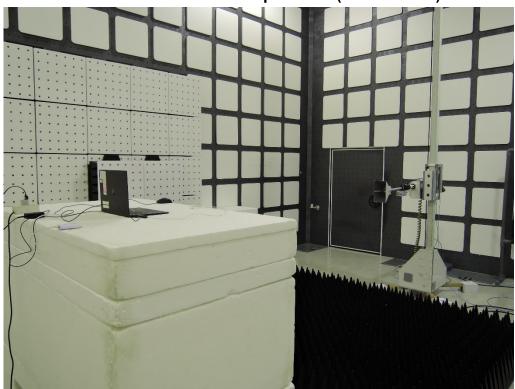

### PHOTOGRAPHS OF SET UP (BLE)

#### Radiated Emission Set up Photos (Below 30MHz)

Radiated Emission Set up Photos (Below 1GHz)

Unless otherwise stated the results shown in this test report refer only to the sample(s) tested and such sample(s) are retained for 90 days only.