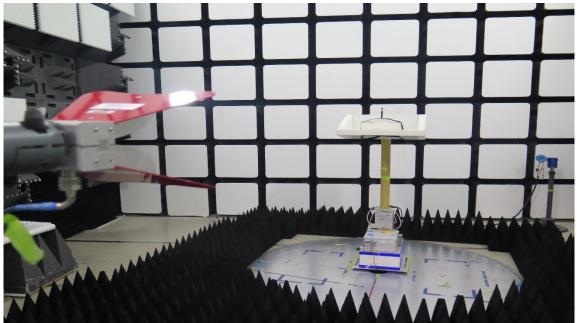

### 1. Test Setup Pictures

Figure 1 Radiated Spurious Emissions Test Setup (9k-30MHz)

Figure 2 Radiated Spurious Emissions Test Setup (30M-1GHz)

Figure 3 Radiated Spurious Emissions Test Setup (1-18GHz)

Figure 4 Radiated Spurious Emissions Test Setup (18-26.5GHz)