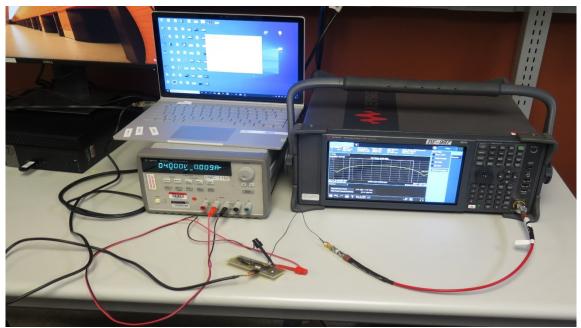

Figure 5 Conducted Test Setup

Figure 7 AC Line Conducted Emissions Test Setup - Charger Rear

Figure 8 AC Line Conducted Emissions Test Setup - Keyboard Charger Front