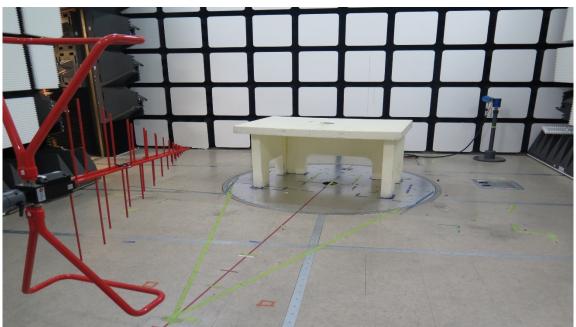

### 1. Test Setup Pictures

Figure 1 Radiated Spurious Emissions Test Setup (9k-30MHz)

Figure 2 Radiated Spurious Emissions Test Setup (30M-1GHz)

Figure 3 Radiated Spurious Emissions Test Setup (1-18GHz)

Figure 4 Radiated Spurious Emissions Test Setup (18-26.5GHz)