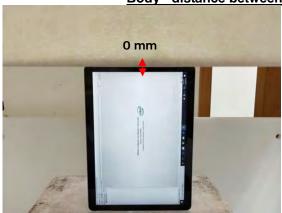

SGS Taiwan Ltd.

Rev: 01

Page: 4 of 11

Body - distance between flat phantom and EUT is 0 mm

Fig.3 EUT Back side to flat phantom

Fig.4 EUT Top side to flat phantom

Fig.5 EUT Bottom side to flat phantom

除非另有說明,此報告結果僅對測試之樣品負責,同時此樣品僅保留的天。本報告未經本公司書面許可,不可部份複製。
This document is issued by the Company subject to its General Conditions of Service printed overleaf, available on request or accessible at <a href="https://www.sg.com/terms\_and\_conditions.htm">www.sg.com/terms\_and\_conditions.htm</a> and for electronic format documents, subject to Terms and Conditions for Electronic Documents at <a href="https://www.sg.com/terms\_e-document.htm">www.sg.com/terms\_e-document.htm</a>. Attention is drawn to the limitation of liability, indemnification and jurisdiction issues defined therein. Any holder of this document is advised that information contained hereon reflects the Company's findings at the time of its intervention only and within the limits of Client's instructions, if any. The Company's sole responsibility is to its Client and this document does not exonerate parties to a transaction from exercising all their rights and obligations under the transaction documents. This document cannot be reproduced except in full, without prior written approval of the Company. Any unauthorized alteration, forgery or falsification of the content or appearance of this document is unlawful and offenders may be prosecuted to the fullest extent of the law.