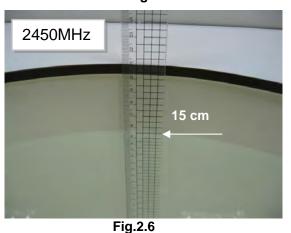

#### Photograph of the tissue simulant fluid liquid depth (Body)

Fig.2.8

Unless otherwise stated the results shown in this test report refer only to the sample(s) tested and such sample(s) are retained for 90 days only.