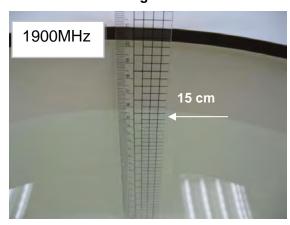

#### Photograph of the tissue simulant fluid liquid depth (Body)

Fig.2.1

Fig.2.2

Fig.2.3

Fig.2.4

Fig.2.5

Unless otherwise stated the results shown in this test report refer only to the sample(s) tested and such sample(s) are retained for 90 days only.