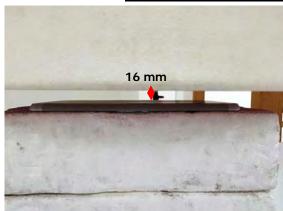

## Body - distance between flat phantom and EUT is 16 mm

Fig.11 EUT Back side to flat phantom

Unless otherwise stated the results shown in this test report refer only to the sample(s) tested and such sample(s) are retained for 90 days only.