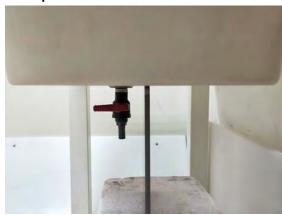

#### Photograph of the tissue simulant fluid liquid depth (Body)

Fig.2.8

Unless otherwise stated the results shown in this test report refer only to the sample(s) tested and such sample(s) are retained for 90 days only.