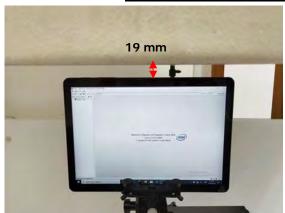

## Body - distance between flat phantom and EUT is 19 mm

Fig.12 EUT Top side to flat phantom

Unless otherwise stated the results shown in this test report refer only to the sample(s) tested and such sample(s) are retained for 90 days only.