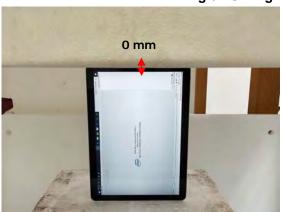

SGS Taiwan Ltd.

Rev: 01

Page: 4 of 11

Body - distance between flat phantom and EUT is 0 mm

Fig.3 EUT Back side to flat phantom

Fig.4 EUT Top side to flat phantom

Fig.5 EUT Bottom side to flat phantom

除非另有說明,此報告結果僅對測試之樣品負責,同時此樣品僅保留的天。本報告未經本公司書面許可,不可部份複製。
This document is issued by the Company subject to its General Conditions of Service printed overleaf, available on request or accessible at <a href="https://www.sg.com/terms\_and\_conditions.htm">www.sg.com/terms\_and\_conditions.htm</a> and for electronic format documents, subject to Terms and Conditions for Electronic Documents at <a href="https://www.sg.com/terms\_e-document.htm">www.sg.com/terms\_e-document.htm</a>. Attention is drawn to the limitation of liability, indemnification and jurisdiction issues defined therein. Any holder of this document is advised that information contained hereon reflects the Company's findings at the time of its intervention only and within the limits of Client's instructions, if any. The Company's sole responsibility is to its Client and this document does not exonerate parties to a transaction from exercising all their rights and obligations under the transaction documents. This document cannot be reproduced except in full, without prior written approval of the Company. Any unauthorized alteration, forgery or falsification of the content or appearance of this document is unlawful and offenders may be prosecuted to the fullest extent of the law.