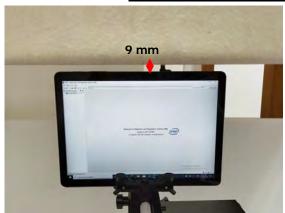

## Body - distance between flat phantom and EUT is 9 mm

Fig.10 EUT Top side to flat phantom

Unless otherwise stated the results shown in this test report refer only to the sample(s) tested and such sample(s) are retained for 90 days only.