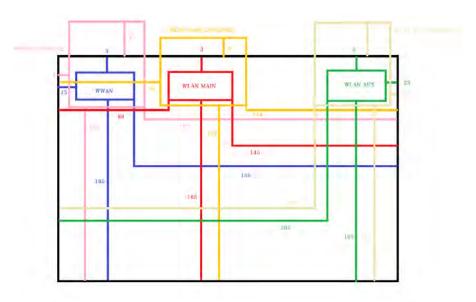

SGS Taiwan Ltd.

Rev: 01

Page: 11 of 11

Unit;mm

Fig.15 Antenna position of EUT

Fig.16 Antenna position of EUT

- End of Report -

Unless otherwise stated the results shown in this test report refer only to the sample(s) tested and such sample(s) are retained for 90 days only.