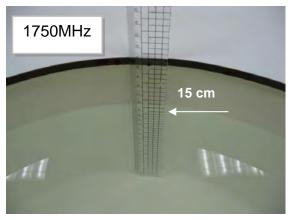

#### Photograph of the tissue simulant fluid liquid depth (Body)

Fig.2.1

Fig.2.2

Fig.2.3

Fig.2.4

Fig.2.5

Unless otherwise stated the results shown in this test report refer only to the sample(s) tested and such sample(s) are retained for 90 days only.