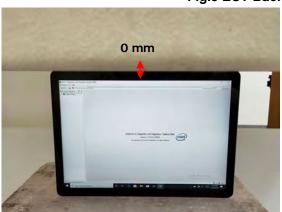

## Body - distance between flat phantom and EUT is 9 mm

Fig.10 EUT Top side to flat phantom

Unless otherwise stated the results shown in this test report refer only to the sample(s) tested and such sample(s) are retained for 90 days only.

## Body - distance between flat phantom and EUT is 16 mm

Fig.11 EUT Back side to flat phantom

Unless otherwise stated the results shown in this test report refer only to the sample(s) tested and such sample(s) are retained for 90 days only.

## Body - distance between flat phantom and EUT is 19 mm

Fig.12 EUT Top side to flat phantom

Unless otherwise stated the results shown in this test report refer only to the sample(s) tested and such sample(s) are retained for 90 days only.