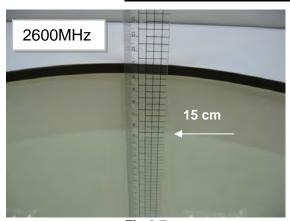

#### Photograph of the tissue simulant fluid liquid depth (Body)

Fig.2.1

Fig.2.2

Fig.2.3

Fig.2.4

Fig.2.5

Unless otherwise stated the results shown in this test report refer only to the sample(s) tested and such sample(s) are retained for 90 days only.