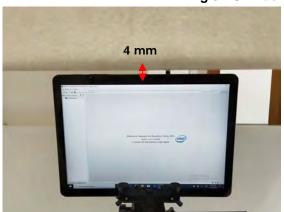

SGS Taiwan Ltd.

Rev: 01

Page: 6 of 11

Body - distance between flat phantom and EUT is 4 mm

Fig.8 EUT Back side to flat phantom

Fig.9 EUT Top side to flat phantom

除非另有說明,此報告結果僅對測試之樣品負責,同時此樣品僅保留的天。本報告未經本公司書面許可,不可部份複製。
This document is issued by the Company subject to its General Conditions of Service printed overleaf, available on request or accessible at <a href="https://www.sgs.com/terms\_and\_conditions.htm">www.sgs.com/terms\_and\_conditions.htm</a> and for electronic format documents, subject to Terms and Conditions for Electronic Documents at <a href="https://www.sgs.com/terms\_e-document.htm">www.sgs.com/terms\_e-document.htm</a>. Attention is drawn to the limitation of liability, indemnification and jurisdiction issues defined therein. Any holder of this document is advised that information contained hereon reflects the Company's findings at the time of its intervention only and within the limits of Client's instructions, if any. The Company's sole responsibility is to its Client and this document does not exonerate parties to a transaction from exercising all their rights and obligations under the transaction documents. This document cannot be reproduced except in full, without prior written approval of the Company. Any unauthorized alteration, forgery or falsification of the content or appearance of this document is unlawful and offenders may be prosecuted to the fullest extent of the law.