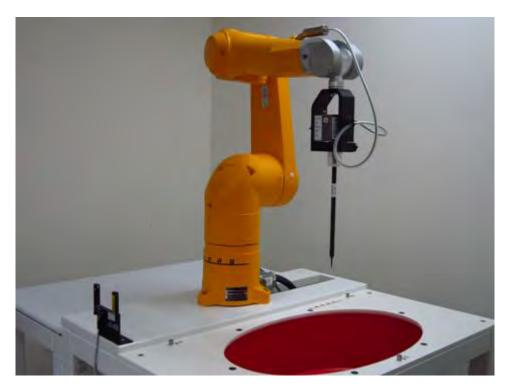

# **Appendix A - Photographs of Test Setup**

Fig.1 Photograph of the SAR measurement system

Unless otherwise stated the results shown in this test report refer only to the sample(s) tested and such sample(s) are retained for 90 days only.