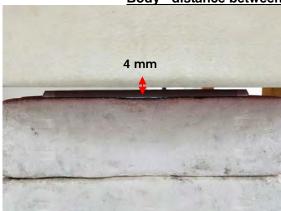

SGS Taiwan Ltd.

Rev: 01

Page: 6 of 11

Body - distance between flat phantom and EUT is 4 mm

Fig.8 EUT Back side to flat phantom

Fig.9 EUT Top side to flat phantom

除非另有說明,此報告結果僅對測試之樣品負責,同時此樣品僅保留的天。本報告未經本公司書面許可,不可部份複製。
This document is issued by the Company subject to its General Conditions of Service printed overleaf, available on request or accessible at <a href="https://www.sgs.com/terms\_and\_conditions.htm">www.sgs.com/terms\_and\_conditions.htm</a> and for electronic format documents, subject to Terms and Conditions for Electronic Documents at <a href="https://www.sgs.com/terms\_e-document.htm">www.sgs.com/terms\_e-document.htm</a>. Attention is drawn to the limitation of liability, indemnification and jurisdiction issues defined therein. Any holder of this document is advised that information contained hereon reflects the Company's findings at the time of its intervention only and within the limits of Client's instructions, if any. The Company's sole responsibility is to its Client and this document does not exonerate parties to a transaction from exercising all their rights and obligations under the transaction documents. This document cannot be reproduced except in full, without prior written approval of the Company. Any unauthorized alteration, forgery or falsification of the content or appearance of this document is unlawful and offenders may be prosecuted to the fullest extent of the law.