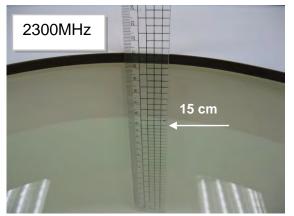

#### Photograph of the tissue simulant fluid liquid depth (Body)

Fig.2.1

Fig.2.2

Fig.2.3

Fig.2.4

Fig.2.5

Unless otherwise stated the results shown in this test report refer only to the sample(s) tested and such sample(s) are retained for 90 days only.