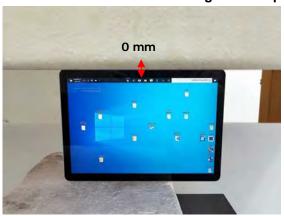

SGS Taiwan Ltd.

Rev: 01

Page: 4 of 11

Body - distance between flat phantom and EUT is 0 mm

Fig.3 EUT Back side to flat phantom

Fig.4 EUT Top side to flat phantom

Fig.5 EUT Bottom side to flat phantom

除非另有說明,此報告結果僅對測試之樣品負責,同時此樣品僅保留的天。本報告未經本公司書面許可,不可部份複製。
This document is issued by the Company subject to its General Conditions of Service printed overleaf, available on request or accessible at <a href="https://www.sg.com/terms\_and\_conditions.htm">www.sg.com/terms\_and\_conditions.htm</a> and for electronic format documents, subject to Terms and Conditions for Electronic Documents at <a href="https://www.sg.com/terms\_e-document.htm">www.sg.com/terms\_e-document.htm</a>. Attention is drawn to the limitation of liability, indemnification and jurisdiction issues defined therein. Any holder of this document is advised that information contained hereon reflects the Company's findings at the time of its intervention only and within the limits of Client's instructions, if any. The Company's sole responsibility is to its Client and this document does not exonerate parties to a transaction from exercising all their rights and obligations under the transaction documents. This document cannot be reproduced except in full, without prior written approval of the Company. Any unauthorized alteration, forgery or falsification of the content or appearance of this document is unlawful and offenders may be prosecuted to the fullest extent of the law.