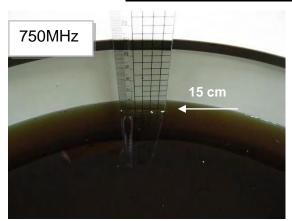

#### Photograph of the tissue simulant fluid liquid depth (Body)

Fig.2.1

Fig.2.2

Fig.2.3

Fig.2.4

Fig.2.5

Unless otherwise stated the results shown in this test report refer only to the sample(s) tested and such sample(s) are retained for 90 days only.