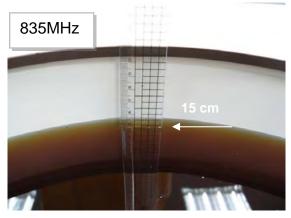

#### Photograph of the tissue simulant fluid liquid depth (Body)

Fig.2.1

Fig.2.2

Fig.2.3

Fig.2.4

Fig.2.5

Unless otherwise stated the results shown in this test report refer only to the sample(s) tested and such sample(s) are retained for 90 days only.