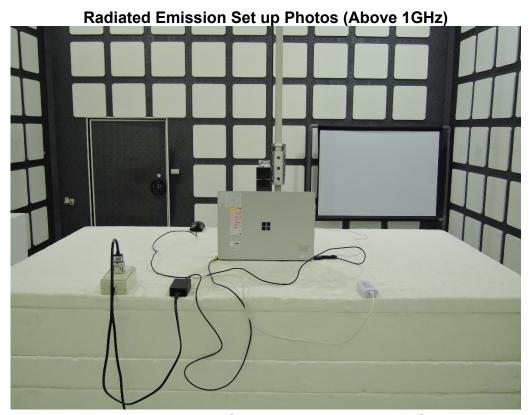

#### Radiated Emission Set up Photos (Above 1GHz)

Radiated Emission Set up Photos (Above 18GHz)

Unless otherwise stated the results shown in this test report refer only to the sample(s) tested and such sample(s) are retained for 90 days only.