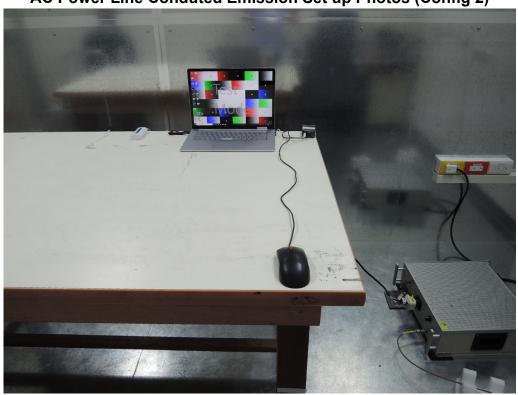

## AC Power Line Conduted Emission Set up Photos (Config 2)

Unless otherwise stated the results shown in this test report refer only to the sample(s) tested and such sample(s) are retained for 90 days only.