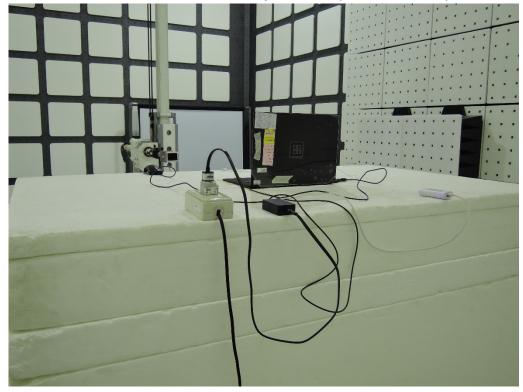

#### Radiated Emission Set up Photos (Above 1GHz)

Radiated Emission Set up Photos (Above 18GHz)

Unless otherwise stated the results shown in this test report refer only to the sample(s) tested and such sample(s) are retained for 90 days only.