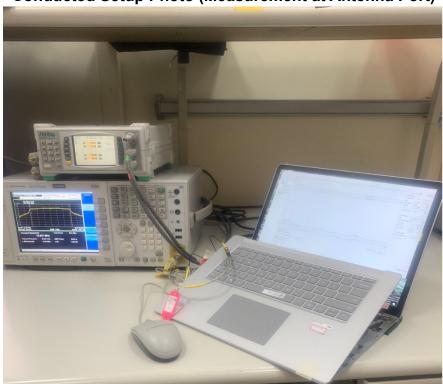

## **Conducted Setup Photo (Measurement at Antenna Port)**

Unless otherwise stated the results shown in this test report refer only to the sample(s) tested and such sample(s) are retained for 90 days only.