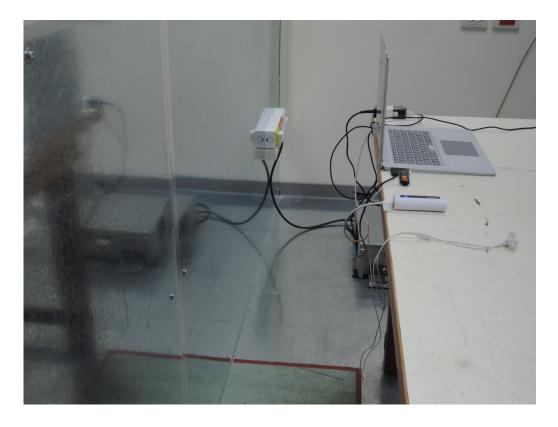

## AC Power Line Conduted Emission Set up Photos (Config 1)

Unless otherwise stated the results shown in this test report refer only to the sample(s) tested and such sample(s) are retained for 90 days only.