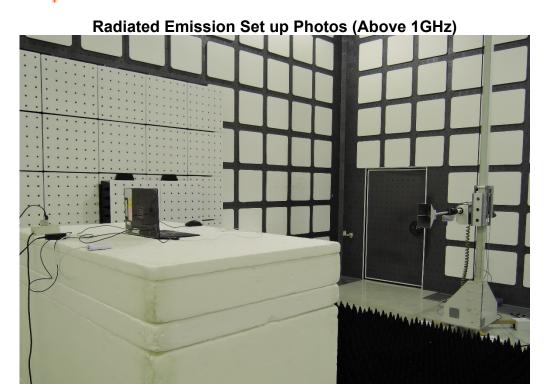

#### Radiated Emission Set up Photos (Above 1GHz)

Radiated Emission Set up Photos (Above 18GHz)

Unless otherwise stated the results shown in this test report refer only to the sample(s) tested and such sample(s) are retained for 90 days only.