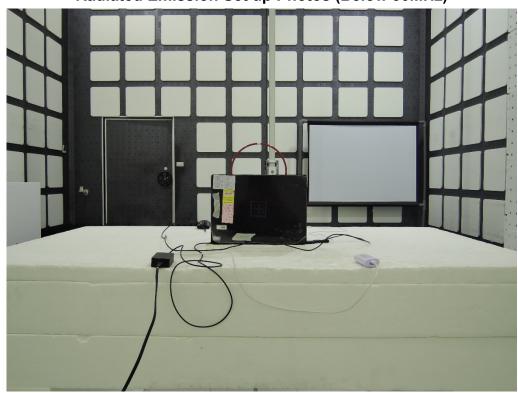

#### Radiated Emission Set up Photos (Below 30MHz)

Radiated Emission Set up Photos (Below 1GHz)

Unless otherwise stated the results shown in this test report refer only to the sample(s) tested and such sample(s) are retained for 90 days only.