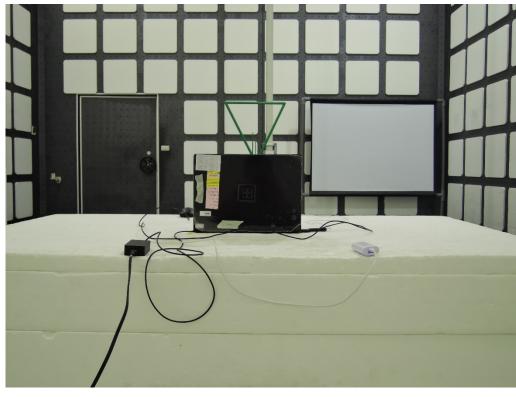

## PHOTOGRAPHS OF SET UP (BT)

#### Radiated Emission Set up Photos (Below 30MHz)

Radiated Emission Set up Photos (Below 1GHz)

Unless otherwise stated the results shown in this test report refer only to the sample(s) tested and such sample(s) are retained for 90 days only.