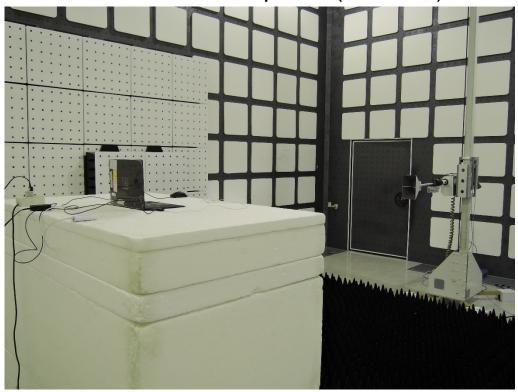

#### Radiated Emission Set up Photos (Below 30MHz)

Radiated Emission Set up Photos (Below 1GHz)

Unless otherwise stated the results shown in this test report refer only to the sample(s) tested and such sample(s) are retained for 90 days only.