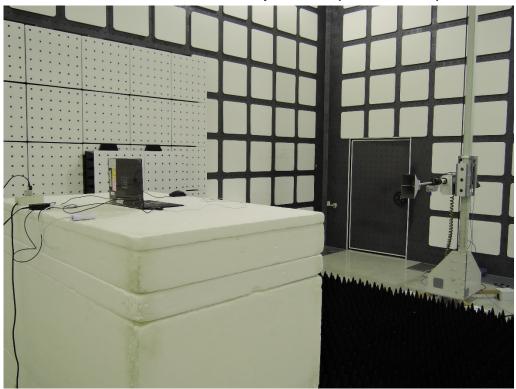

#### Radiated Emission Set up Photos (Above 1GHz)

Radiated Emission Set up Photos (Above 18GHz)

Unless otherwise stated the results shown in this test report refer only to the sample(s) tested and such sample(s) are retained for 90 days only.