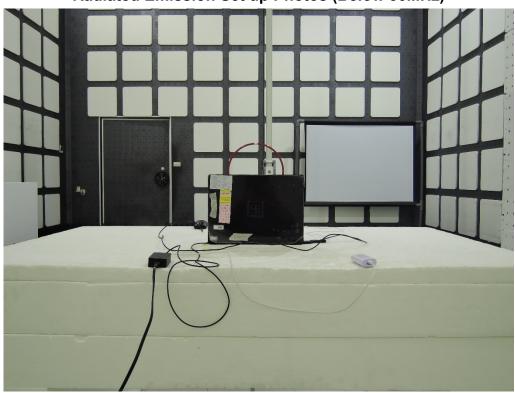

## PHOTOGRAPHS OF SET UP (BLE)

#### Radiated Emission Set up Photos (Below 30MHz)

Radiated Emission Set up Photos (Below 1GHz)

Unless otherwise stated the results shown in this test report refer only to the sample(s) tested and such sample(s) are retained for 90 days only.