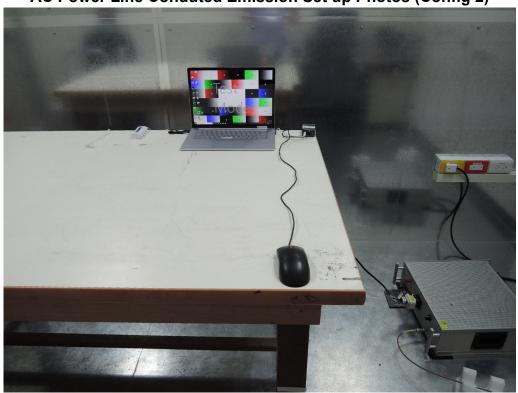

## AC Power Line Conduted Emission Set up Photos (Config 2)

Unless otherwise stated the results shown in this test report refer only to the sample(s) tested and such sample(s) are retained for 90 days only.