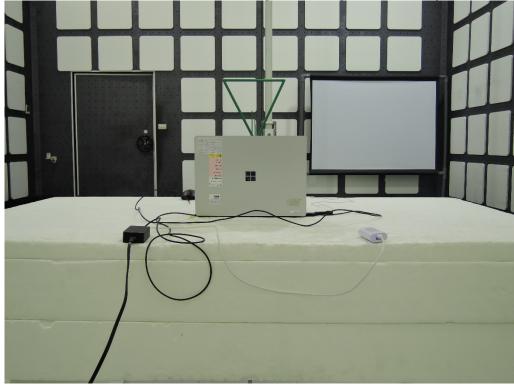

#### Radiated Emission Set up Photos (Below 30MHz)

Radiated Emission Set up Photos (Below 1GHz)

Unless otherwise stated the results shown in this test report refer only to the sample(s) tested and such sample(s) are retained for 90 days only.