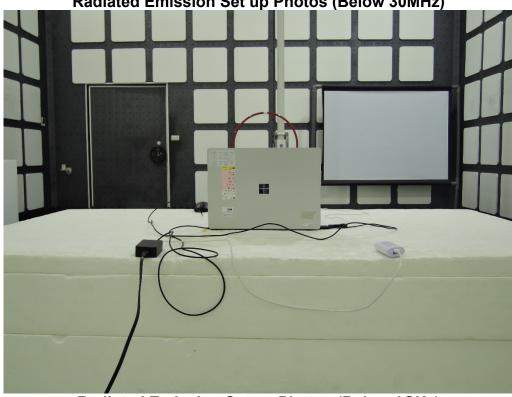

#### Radiated Emission Set up Photos (Below 30MHz)

Radiated Emission Set up Photos (Below 1GHz)

Unless otherwise stated the results shown in this test report refer only to the sample(s) tested and such sample(s) are retained for 90 days only.