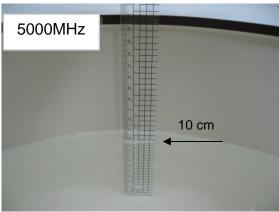

#### Photograph of the tissue simulant fluid liquid depth (Body)

Fig.2.2

Unless otherwise stated the results shown in this test report refer only to the sample(s) tested and such sample(s) are retained for 90 days only.