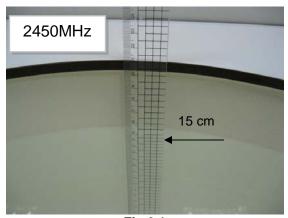

#### Photograph of the tissue simulant fluid liquid depth (Body)

Fig.2.2

Unless otherwise stated the results shown in this test report refer only to the sample(s) tested and such sample(s) are retained for 90 days only.