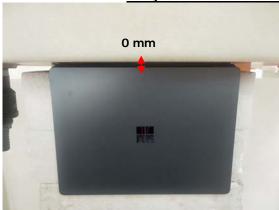

SGS Taiwan Ltd.

No.134,Wu Kung Road, New Taipei Industrial Park, Wuku District, New Taipei City, Taiwan/新北市五股區新北產業園區五工路 134 號 f (886-2) 2298-0488

Rev: 01

Page: 3 of 5

Body - distance between flat phantom and EUT is 0 mm

Fig.3 EUT Bottom side to flat phantom

Unless otherwise stated the results shown in this test report refer only to the sample(s) tested and such sample(s) are retained for 90 days only.

除非另有說明,此報告結果僅對測試之樣品負責,同時此樣品僅保留的天。本報告未經本公司書面許可,不可部份複製。
This document is issued by the Company subject to its General Conditions of Service printed overleaf, available on request or accessible at <a href="http://www.sgs.com.tw/Terms-and-Conditions">http://www.sgs.com.tw/Terms-and-Conditions</a> and for electronic format documents, subject to Terms and Conditions for Electronic Documents at <a href="http://www.sgs.com.tw/Terms-and-Conditions">http://www.sgs.com.tw/Terms-and-Conditions</a>. Attention is drawn to the limitation of liability, indemnification and jurisdiction issues defined therein. Any holder of this document is advised that information contained hereon reflects the Company's findings at the time of its intervention only and within the limits of Client's instructions, if any. The Company's sole responsibility is to its Client and this document does not exonerate parties to a transaction from exercising all their rights and obligations under the transaction documents. This document cannot be reproduced except in full, without prior written approval of the Company. Any unauthorized alteration, forgery or falsification of the content or appearance of this document is unlawful and offenders may be prosecuted to the fullest extent of the law.