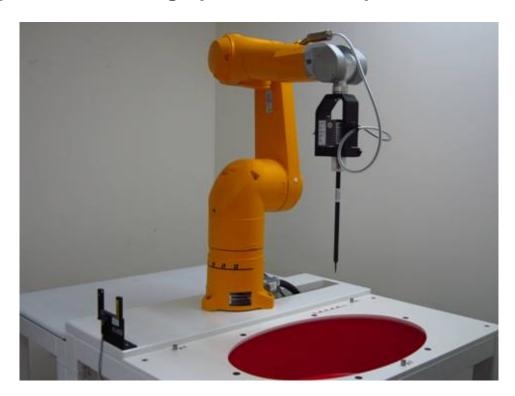

# **Appendix A - Photographs of Test Setup**

Fig.1 Photograph of the SAR measurement system

Unless otherwise stated the results shown in this test report refer only to the sample(s) tested and such sample(s) are retained for 90 days only.