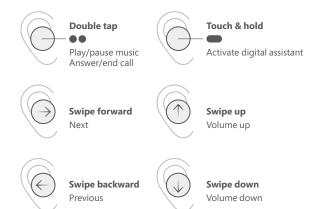

#### Touch gestures

Use the following touch gestures on either earbud.

X22-14711-02\_BKT.indd 6