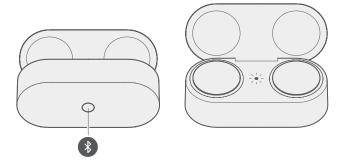

Pair your Surface Earbuds

- 1. Put both earbuds in the case.
- Press and hold the Pair button on the bottom of the case for 5 seconds. The LED on the case will flash white when your earbuds are in pairing mode.
- On your iPhone, Android, or Windows 10 PC, go to Bluetooth settings, then select Surface Earbuds.

**Note:** When you open the case the first time, your earbuds will go into pairing mode automatically.