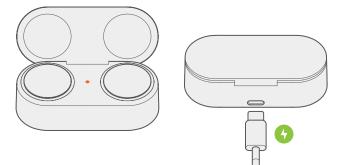

#### Charge your earbuds

Place your earbuds in the case to charge.

When the case needs to be charged, the LED will appear amber. Plug the USB cable into the USB-C port on the case, and then plug the other end into any standard USB charging port. The light will fade in and out while charging, and then appear solid white when the case is fully charged.

When your earbuds are fully charged, you can get up to 8 hours of music playback. The case holds up to an additional 16 hours of battery life. This gives you up to 24 hours of use.