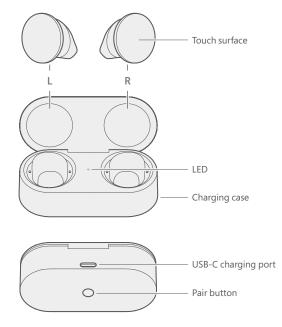

#### Touch gestures

Use the following touch gestures on either earbud.

X22-14711-02\_BKT.indd 6

#### Charge your earbuds

Place your earbuds in the case to charge.

When the case needs to be charged, the LED will appear amber. Plug the USB cable into the USB-C port on the case, and then plug the other end into any standard USB charging port. The light will fade in and out while charging, and then appear solid white when the case is fully charged.

Pair your Surface Earbuds

- 1. Put both earbuds in the case.
- Press and hold the Pair button on the bottom of the case for 5 seconds. The LED on the case will flash white when your earbuds are in pairing mode.
- On your iPhone, Android, or Windows 10 PC, go to Bluetooth settings, then select Surface Earbuds.