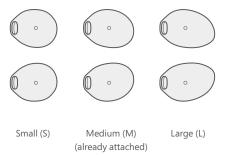

# Find your fit

To find the best fit, try the different-sized earbud tips provided. Put each earbud in your ear, and then adjust until each one is snug and fits comfortably.