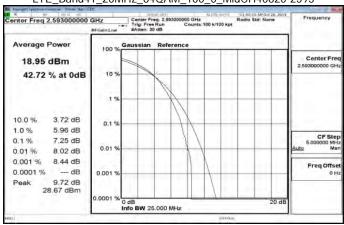

# LTE Band41 10MHz 64QAM 50 0 MidCH40620-2593

Unless otherwise stated the results shown in this test report refer only to the sample(s) tested and such sample(s) are retained for 90 days only. 除非另有說明,此報告結果僅對測試之樣品負責,同時此樣品僅保留90天。本報告未經本公司書面許可,不可部份複製。