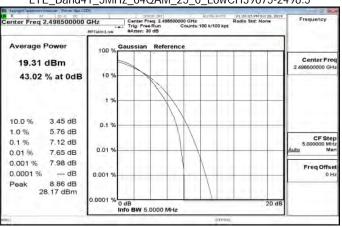

# LTE Band41 10MHz 64QAM 50 0 MidCH40620-2593

Unless otherwise stated the results shown in this test report refer only to the sample(s) tested and such sample(s) are retained for 90 days only. 除非另有說明,此報告結果僅對測試之樣品負責,同時此樣品僅保留90天。本報告未經本公司書面許可,不可部份複製。