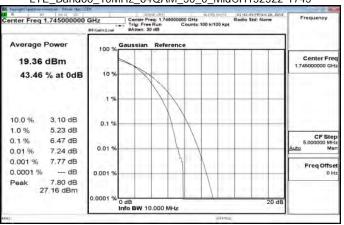

# LTE Band41 10MHz 64QAM 50 0 MidCH40620-2593

Unless otherwise stated the results shown in this test report refer only to the sample(s) tested and such sample(s) are retained for 90 days only. 除非另有說明,此報告結果僅對測試之樣品負責,同時此樣品僅保留90天。本報告未經本公司書面許可,不可部份複製。