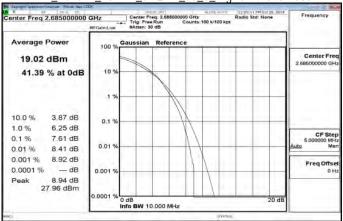

# LTE Band41 10MHz 64QAM 50 0 MidCH40620-2593

Unless otherwise stated the results shown in this test report refer only to the sample(s) tested and such sample(s) are retained for 90 days only. 除非另有說明,此報告結果僅對測試之樣品負責,同時此樣品僅保留90天。本報告未經本公司書面許可,不可部份複製。