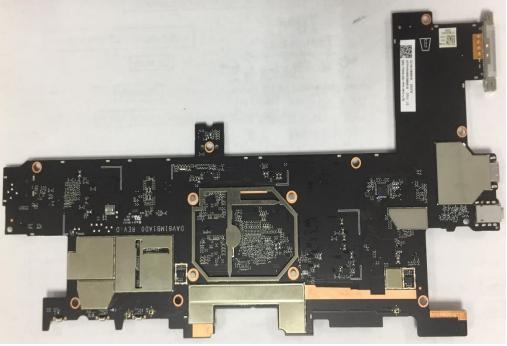

Microsoft Corporation One Microsoft Way Redmond, WA 98052-6399 Tel 425 882 8080 Fax 425 706 7329 www.microsoft.com

Figure 3 Main logic board-without shield cans-Back View

Figure 4 Close up Wi-Fi RF section