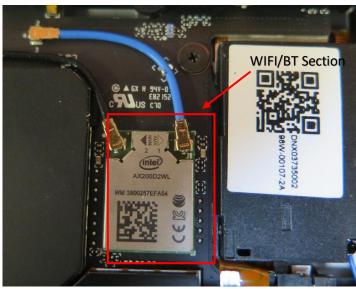

Microsoft Corporation One Microsoft Way Redmond, WA 98052-6399 Tel 425 882 8080 Fax 425 706 7329 www.microsoft.com

Figure 3 Main logic board-without shield cans-Back View

Figure 4 Close up Wi-Fi RF section