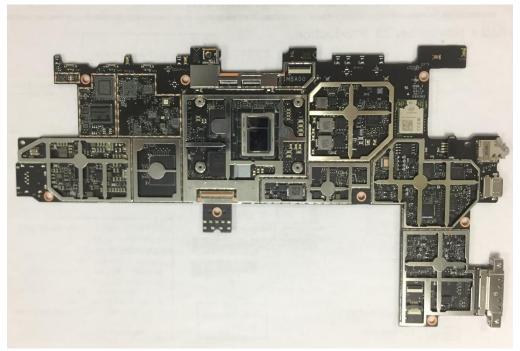

Microsoft Corporation One Microsoft Way Redmond, WA 98052-6399 Tel 425 882 8080 Fax 425 706 7329 www.microsoft.com

Figure 1 EUT with external housing off- showing main logic board

Figure 2 Main logic board-without shield cans-Top View