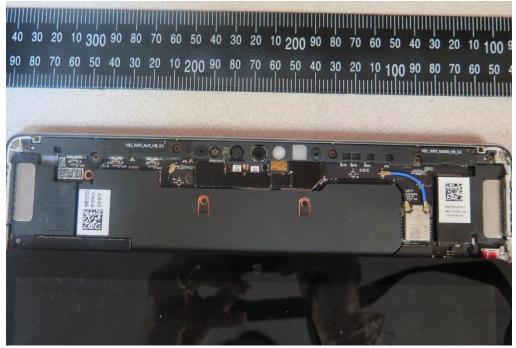

Microsoft Corporation One Microsoft Way Redmond, WA 98052-6399 Tel 425 882 8080 Fax 425 706 7329 www.microsoft.com

Figure 3 Main logic board-without shield cans-Back View

Figure 4 Close up Wi-Fi RF section