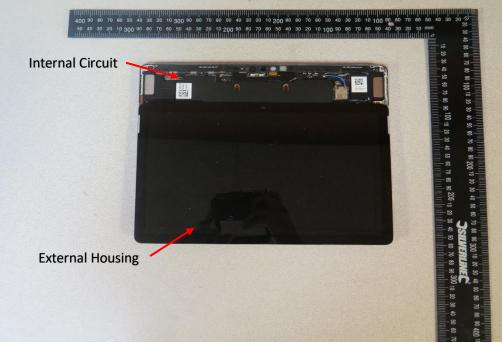

Microsoft Corporation One Microsoft Way Redmond, WA 98052-6399 Tel 425 882 8080 Fax 425 706 7329 www.microsoft.com

Figure 1 EUT with external housing off- showing main logic board

Figure 2 Main logic board-without shield cans-Top View