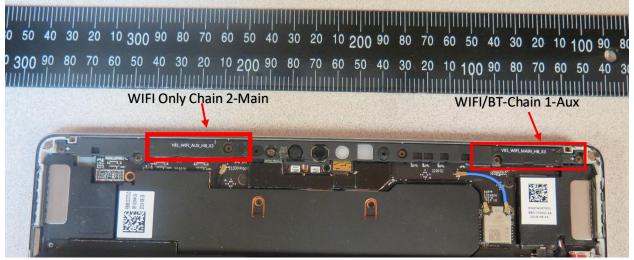

Microsoft Corporation One Microsoft Way Redmond, WA 98052-6399 Tel 425 882 8080 Fax 425 706 7329 www.microsoft.com

Figure 5 Close up Wi-Fi RF Module -Top View

Figure 6 Wi-Fi Antenna- Close-up-Top View