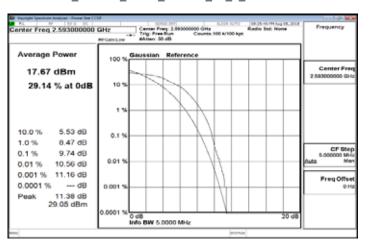

Part 90\_LTE\_Band26\_1\_4MHz\_16QAM\_6\_0\_LowCH26697-814.7

Part 90\_LTE\_Band26\_1\_4MHz\_16QAM\_6\_0\_MidCH26740

Part 90\_LTE\_Band26\_1\_4MHz\_16QAM\_6\_0\_HighCH26783

Part 90\_LTE\_Band26\_3MHz\_16QAM\_15\_0\_LowCH26705