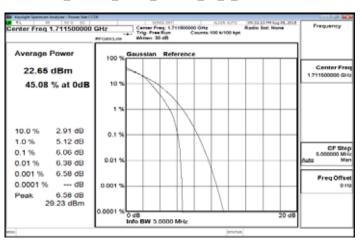

### LTE Band30 5MHz 16QAM 25 0 LowCH27685

## LTE\_Band30\_10MHz\_16QAM\_50\_0\_MidCH27710

#### LTE Band30 5MHz 16QAM 25 0 MidCH27710