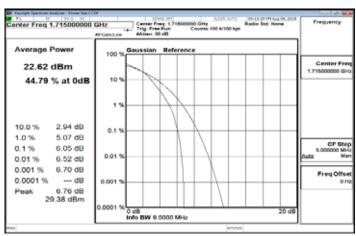

Part 90\_LTE\_Band26\_1\_4MHz\_16QAM\_6\_0\_LowCH26697-814.7

Part 90\_LTE\_Band26\_1\_4MHz\_16QAM\_6\_0\_MidCH26740

Part 90\_LTE\_Band26\_1\_4MHz\_16QAM\_6\_0\_HighCH26783

Part 90\_LTE\_Band26\_3MHz\_16QAM\_15\_0\_LowCH26705