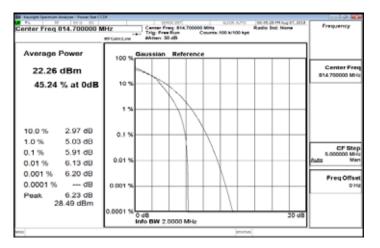

Part 90\_LTE\_Band26\_1\_4MHz\_16QAM\_6\_0\_LowCH26697-814.7

Part 90\_LTE\_Band26\_1\_4MHz\_16QAM\_6\_0\_MidCH26740

Part 90\_LTE\_Band26\_1\_4MHz\_16QAM\_6\_0\_HighCH26783

Part 90\_LTE\_Band26\_3MHz\_16QAM\_15\_0\_LowCH26705