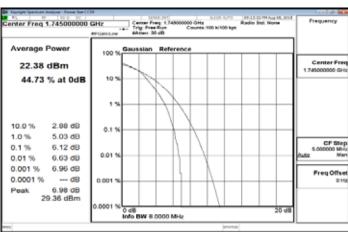

Part 90\_LTE\_Band26\_1\_4MHz\_16QAM\_6\_0\_LowCH26697-814.7

Part 90\_LTE\_Band26\_1\_4MHz\_16QAM\_6\_0\_MidCH26740

Part 90\_LTE\_Band26\_1\_4MHz\_16QAM\_6\_0\_HighCH26783

Part 90\_LTE\_Band26\_3MHz\_16QAM\_15\_0\_LowCH26705