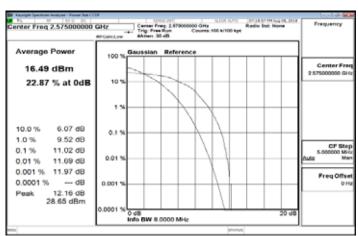

### LTE Band30 5MHz 16QAM 25 0 LowCH27685

## LTE\_Band30\_10MHz\_16QAM\_50\_0\_MidCH27710

#### LTE Band30 5MHz 16QAM 25 0 MidCH27710