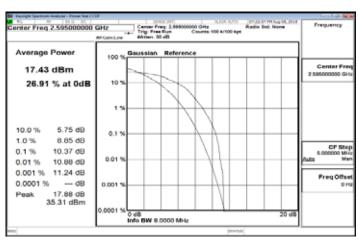

### LTE Band30 5MHz 16QAM 25 0 LowCH27685

## LTE\_Band30\_10MHz\_16QAM\_50\_0\_MidCH27710

#### LTE Band30 5MHz 16QAM 25 0 MidCH27710