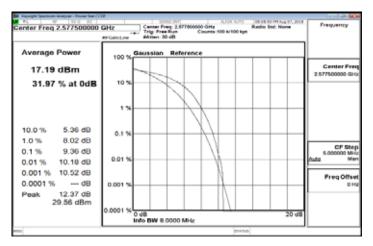

Part 90\_LTE\_Band26\_1\_4MHz\_16QAM\_6\_0\_LowCH26697-814.7

Part 90\_LTE\_Band26\_1\_4MHz\_16QAM\_6\_0\_MidCH26740

Part 90\_LTE\_Band26\_1\_4MHz\_16QAM\_6\_0\_HighCH26783

Part 90\_LTE\_Band26\_3MHz\_16QAM\_15\_0\_LowCH26705