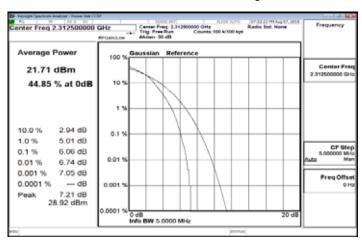

# LTE\_Band30\_5MHz\_16QAM\_25\_0\_HighCH27735

Unless otherwise stated the results shown in this test report refer only to the sample(s) tested and such sample(s) are retained for 90 days only. 除非另有說明,此報告結果僅對測試之樣品負責,同時此樣品僅保留90天。本報告未經本公司書面許可,不可部份複製。