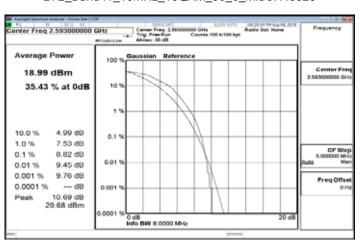

Part 90\_LTE\_Band26\_1\_4MHz\_16QAM\_6\_0\_LowCH26697-814.7

Part 90\_LTE\_Band26\_1\_4MHz\_16QAM\_6\_0\_MidCH26740

Part 90\_LTE\_Band26\_1\_4MHz\_16QAM\_6\_0\_HighCH26783

Part 90\_LTE\_Band26\_3MHz\_16QAM\_15\_0\_LowCH26705