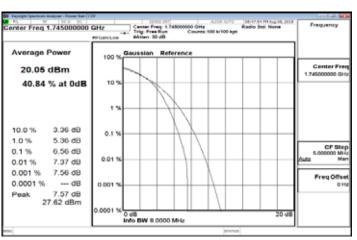

Part 90\_LTE\_Band26\_1\_4MHz\_16QAM\_6\_0\_LowCH26697-814.7

Part 90\_LTE\_Band26\_1\_4MHz\_16QAM\_6\_0\_MidCH26740

Part 90\_LTE\_Band26\_1\_4MHz\_16QAM\_6\_0\_HighCH26783

Part 90\_LTE\_Band26\_3MHz\_16QAM\_15\_0\_LowCH26705