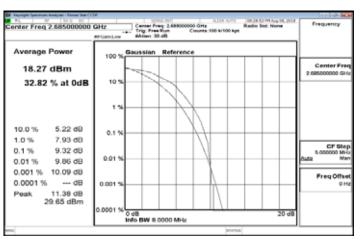

Part 90 LTE Band26 3MHz 16QAM 15 0 MidCH26740

Part 90\_LTE\_Band26\_3MHz\_16QAM\_15\_0\_HighCH26775

Unless otherwise stated the results shown in this test report refer only to the sample(s) tested and such sample(s) are retained for 90 days only. 除非另有說明,此報告結果僅對測試之樣品負責,同時此樣品僅保留90天。本報告未經本公司書面許可,不可部份複製。