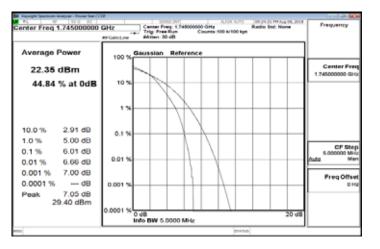

Part 90\_LTE\_Band26\_1\_4MHz\_16QAM\_6\_0\_LowCH26697-814.7

Part 90\_LTE\_Band26\_1\_4MHz\_16QAM\_6\_0\_MidCH26740

Part 90\_LTE\_Band26\_1\_4MHz\_16QAM\_6\_0\_HighCH26783

Part 90\_LTE\_Band26\_3MHz\_16QAM\_15\_0\_LowCH26705