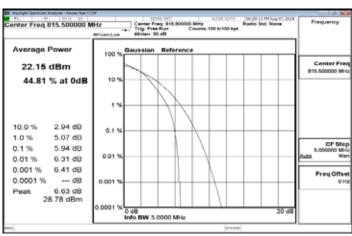

Part 90\_LTE\_Band26\_1\_4MHz\_16QAM\_6\_0\_LowCH26697-814.7

Part 90\_LTE\_Band26\_1\_4MHz\_16QAM\_6\_0\_MidCH26740

Part 90\_LTE\_Band26\_1\_4MHz\_16QAM\_6\_0\_HighCH26783

Part 90\_LTE\_Band26\_3MHz\_16QAM\_15\_0\_LowCH26705