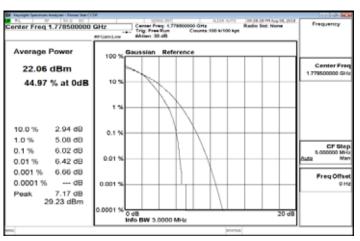

### LTE Band30 5MHz 16QAM 25 0 LowCH27685

## LTE\_Band30\_10MHz\_16QAM\_50\_0\_MidCH27710

#### LTE Band30 5MHz 16QAM 25 0 MidCH27710