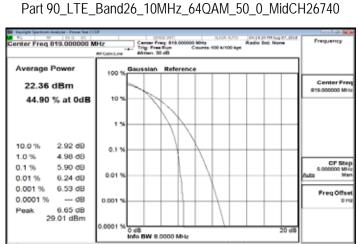

Part 90\_LTE\_Band26\_1\_4MHz\_16QAM\_6\_0\_LowCH26697-814.7

Part 90\_LTE\_Band26\_1\_4MHz\_16QAM\_6\_0\_MidCH26740

Part 90\_LTE\_Band26\_1\_4MHz\_16QAM\_6\_0\_HighCH26783

Part 90\_LTE\_Band26\_3MHz\_16QAM\_15\_0\_LowCH26705

Part 90 LTE Band26 3MHz 16QAM 15 0 MidCH26740

Part 90\_LTE\_Band26\_3MHz\_16QAM\_15\_0\_HighCH26775

Unless otherwise stated the results shown in this test report refer only to the sample(s) tested and such sample(s) are retained for 90 days only. 除非另有說明,此報告結果僅對測試之樣品負責,同時此樣品僅保留90天。本報告未經本公司書面許可,不可部份複製。