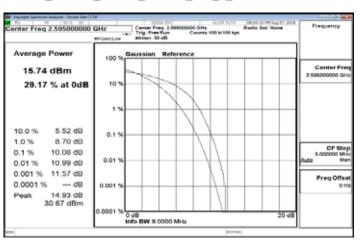

Part 90\_LTE\_Band26\_1\_4MHz\_16QAM\_6\_0\_LowCH26697-814.7

Part 90\_LTE\_Band26\_1\_4MHz\_16QAM\_6\_0\_MidCH26740

Part 90\_LTE\_Band26\_1\_4MHz\_16QAM\_6\_0\_HighCH26783

Part 90\_LTE\_Band26\_3MHz\_16QAM\_15\_0\_LowCH26705

Part 90 LTE Band26 3MHz 16QAM 15 0 MidCH26740

Part 90\_LTE\_Band26\_3MHz\_16QAM\_15\_0\_HighCH26775

Unless otherwise stated the results shown in this test report refer only to the sample(s) tested and such sample(s) are retained for 90 days only. 除非另有說明,此報告結果僅對測試之樣品負責,同時此樣品僅保留90天。本報告未經本公司書面許可,不可部份複製。