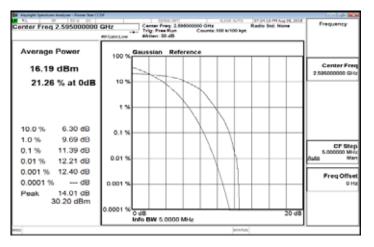

## LTE Band38 5MHz 16QAM 25 0 LowCH37775-2572.5

LTE Band38 5MHz 16QAM 25 0 MidCH38000-2595

LTE\_Band38\_5MHz\_16QAM\_25\_0\_HighCH38225-2617.5

LTE\_Band38\_10MHz\_16QAM\_50\_0\_LowCH37800-2575

LTE Band38 10MHz 16QAM 50 0 MidCH38000-2595