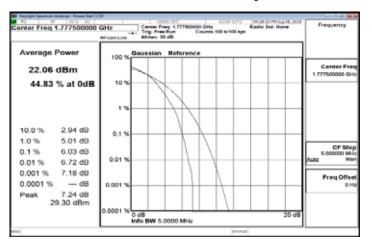

Part 90\_LTE\_Band26\_1\_4MHz\_16QAM\_6\_0\_LowCH26697-814.7

Part 90\_LTE\_Band26\_1\_4MHz\_16QAM\_6\_0\_MidCH26740

Part 90\_LTE\_Band26\_1\_4MHz\_16QAM\_6\_0\_HighCH26783

Part 90\_LTE\_Band26\_3MHz\_16QAM\_15\_0\_LowCH26705