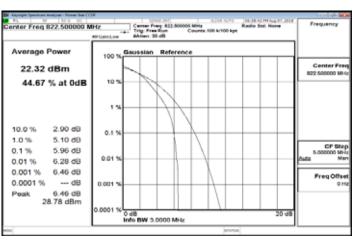

Part 90\_LTE\_Band26\_1\_4MHz\_16QAM\_6\_0\_LowCH26697-814.7

Part 90\_LTE\_Band26\_1\_4MHz\_16QAM\_6\_0\_MidCH26740

Part 90\_LTE\_Band26\_1\_4MHz\_16QAM\_6\_0\_HighCH26783

Part 90\_LTE\_Band26\_3MHz\_16QAM\_15\_0\_LowCH26705