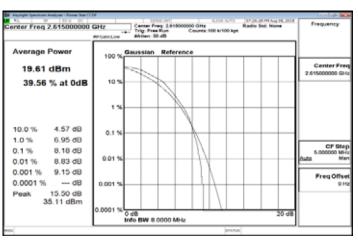

### LTE Band30 5MHz 16QAM 25 0 LowCH27685

## LTE\_Band30\_10MHz\_16QAM\_50\_0\_MidCH27710

#### LTE Band30 5MHz 16QAM 25 0 MidCH27710