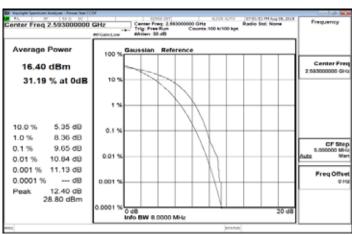

Part 90\_LTE\_Band26\_1\_4MHz\_16QAM\_6\_0\_LowCH26697-814.7

Part 90\_LTE\_Band26\_1\_4MHz\_16QAM\_6\_0\_MidCH26740

Part 90\_LTE\_Band26\_1\_4MHz\_16QAM\_6\_0\_HighCH26783

Part 90\_LTE\_Band26\_3MHz\_16QAM\_15\_0\_LowCH26705

Part 90 LTE Band26 3MHz 16QAM 15 0 MidCH26740

Part 90\_LTE\_Band26\_3MHz\_16QAM\_15\_0\_HighCH26775

Unless otherwise stated the results shown in this test report refer only to the sample(s) tested and such sample(s) are retained for 90 days only. 除非另有說明,此報告結果僅對測試之樣品負責,同時此樣品僅保留90天。本報告未經本公司書面許可,不可部份複製。