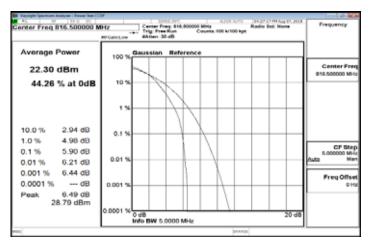

Part 90\_LTE\_Band26\_1\_4MHz\_16QAM\_6\_0\_LowCH26697-814.7

Part 90\_LTE\_Band26\_1\_4MHz\_16QAM\_6\_0\_MidCH26740

Part 90\_LTE\_Band26\_1\_4MHz\_16QAM\_6\_0\_HighCH26783

Part 90\_LTE\_Band26\_3MHz\_16QAM\_15\_0\_LowCH26705

Part 90 LTE Band26 3MHz 16QAM 15 0 MidCH26740

Part 90\_LTE\_Band26\_3MHz\_16QAM\_15\_0\_HighCH26775

Unless otherwise stated the results shown in this test report refer only to the sample(s) tested and such sample(s) are retained for 90 days only. 除非另有說明,此報告結果僅對測試之樣品負責,同時此樣品僅保留90天。本報告未經本公司書面許可,不可部份複製。