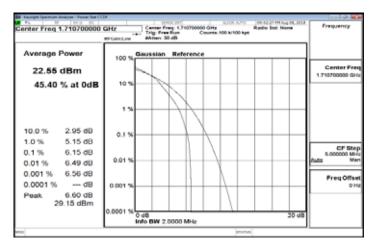

Part 90\_LTE\_Band26\_1\_4MHz\_16QAM\_6\_0\_LowCH26697-814.7

Part 90\_LTE\_Band26\_1\_4MHz\_16QAM\_6\_0\_MidCH26740

Part 90\_LTE\_Band26\_1\_4MHz\_16QAM\_6\_0\_HighCH26783

Part 90\_LTE\_Band26\_3MHz\_16QAM\_15\_0\_LowCH26705