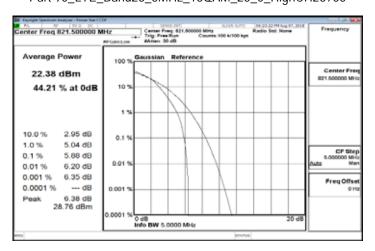

## Part 90\_LTE\_Band26\_5MHz\_16QAM\_25\_0\_LowCH26715-816.5

Part 90\_LTE\_Band26\_5MHz\_16QAM\_25\_0\_MidCH26740

Part 90\_LTE\_Band26\_5MHz\_16QAM\_25\_0\_HighCH26765

Unless otherwise stated the results shown in this test report refer only to the sample(s) tested and such sample(s) are retained for 90 days only. 除非另有說明,此報告結果僅對測試之樣品負責,同時此樣品僅保留90天。本報告未經本公司書面許可,不可部份複製。