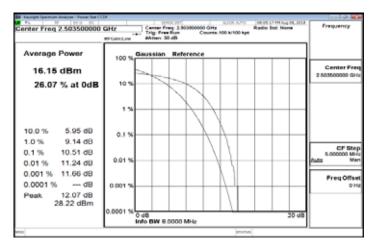

Part 90\_LTE\_Band26\_1\_4MHz\_16QAM\_6\_0\_LowCH26697-814.7

Part 90\_LTE\_Band26\_1\_4MHz\_16QAM\_6\_0\_MidCH26740

Part 90\_LTE\_Band26\_1\_4MHz\_16QAM\_6\_0\_HighCH26783

Part 90\_LTE\_Band26\_3MHz\_16QAM\_15\_0\_LowCH26705

Part 90 LTE Band26 3MHz 16QAM 15 0 MidCH26740

Part 90\_LTE\_Band26\_3MHz\_16QAM\_15\_0\_HighCH26775

Unless otherwise stated the results shown in this test report refer only to the sample(s) tested and such sample(s) are retained for 90 days only. 除非另有說明,此報告結果僅對測試之樣品負責,同時此樣品僅保留90天。本報告未經本公司書面許可,不可部份複製。