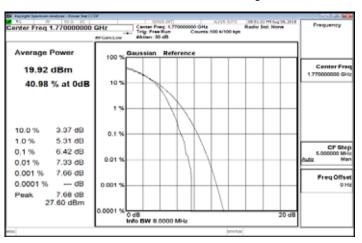

Part 90 LTE Band26 3MHz 16QAM 15 0 MidCH26740

Part 90\_LTE\_Band26\_3MHz\_16QAM\_15\_0\_HighCH26775

Unless otherwise stated the results shown in this test report refer only to the sample(s) tested and such sample(s) are retained for 90 days only. 除非另有說明,此報告結果僅對測試之樣品負責,同時此樣品僅保留90天。本報告未經本公司書面許可,不可部份複製。