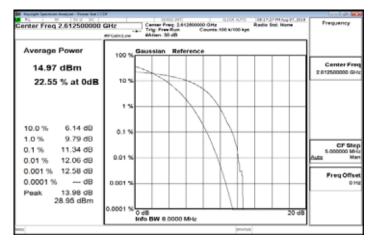

Part 90 LTE Band26 3MHz 16QAM 15 0 MidCH26740

Part 90\_LTE\_Band26\_3MHz\_16QAM\_15\_0\_HighCH26775

Unless otherwise stated the results shown in this test report refer only to the sample(s) tested and such sample(s) are retained for 90 days only. 除非另有說明,此報告結果僅對測試之樣品負責,同時此樣品僅保留90天。本報告未經本公司書面許可,不可部份複製。