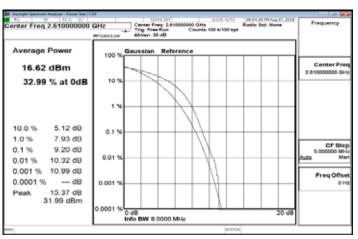

Part 90\_LTE\_Band26\_1\_4MHz\_16QAM\_6\_0\_LowCH26697-814.7

Part 90\_LTE\_Band26\_1\_4MHz\_16QAM\_6\_0\_MidCH26740

Part 90\_LTE\_Band26\_1\_4MHz\_16QAM\_6\_0\_HighCH26783

Part 90\_LTE\_Band26\_3MHz\_16QAM\_15\_0\_LowCH26705

Part 90 LTE Band26 3MHz 16QAM 15 0 MidCH26740

Part 90\_LTE\_Band26\_3MHz\_16QAM\_15\_0\_HighCH26775

Unless otherwise stated the results shown in this test report refer only to the sample(s) tested and such sample(s) are retained for 90 days only. 除非另有說明,此報告結果僅對測試之樣品負責,同時此樣品僅保留90天。本報告未經本公司書面許可,不可部份複製。