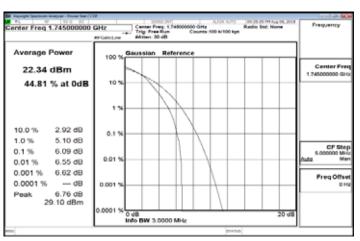

### LTE Band30 5MHz 16QAM 25 0 LowCH27685

## LTE\_Band30\_10MHz\_16QAM\_50\_0\_MidCH27710

#### LTE Band30 5MHz 16QAM 25 0 MidCH27710