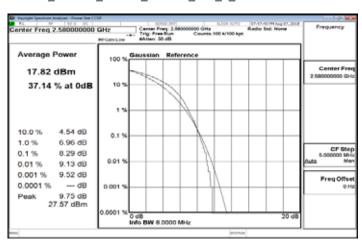

Part 90 LTE Band26 3MHz 16QAM 15 0 MidCH26740

Part 90\_LTE\_Band26\_3MHz\_16QAM\_15\_0\_HighCH26775

Unless otherwise stated the results shown in this test report refer only to the sample(s) tested and such sample(s) are retained for 90 days only. 除非另有說明,此報告結果僅對測試之樣品負責,同時此樣品僅保留90天。本報告未經本公司書面許可,不可部份複製。