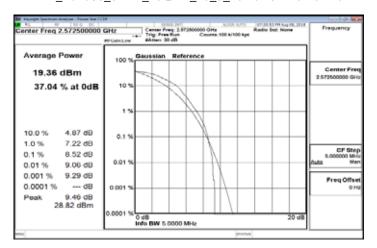

## LTE Band38 5MHz 16QAM 25 0 LowCH37775-2572.5

LTE Band38 5MHz 16QAM 25 0 MidCH38000-2595

LTE\_Band38\_5MHz\_16QAM\_25\_0\_HighCH38225-2617.5

LTE\_Band38\_10MHz\_16QAM\_50\_0\_LowCH37800-2575

LTE Band38 10MHz 16QAM 50 0 MidCH38000-2595