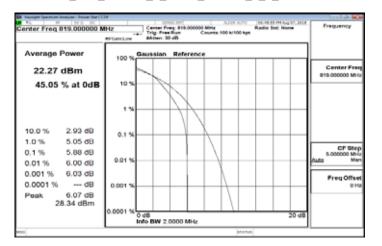

Part 90\_LTE\_Band26\_1\_4MHz\_16QAM\_6\_0\_LowCH26697-814.7

Part 90\_LTE\_Band26\_1\_4MHz\_16QAM\_6\_0\_MidCH26740

Part 90\_LTE\_Band26\_1\_4MHz\_16QAM\_6\_0\_HighCH26783

Part 90\_LTE\_Band26\_3MHz\_16QAM\_15\_0\_LowCH26705