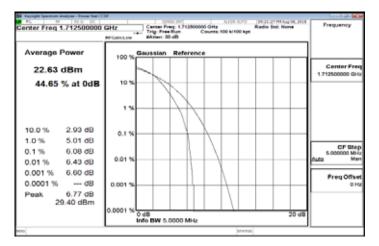

### LTE Band30 5MHz 16QAM 25 0 LowCH27685

## LTE\_Band30\_10MHz\_16QAM\_50\_0\_MidCH27710

#### LTE Band30 5MHz 16QAM 25 0 MidCH27710