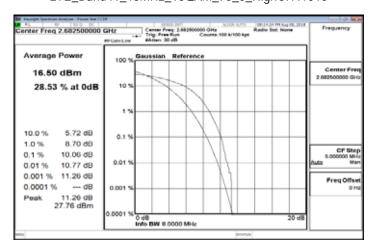

Part 90\_LTE\_Band26\_1\_4MHz\_16QAM\_6\_0\_LowCH26697-814.7

Part 90\_LTE\_Band26\_1\_4MHz\_16QAM\_6\_0\_MidCH26740

Part 90\_LTE\_Band26\_1\_4MHz\_16QAM\_6\_0\_HighCH26783

Part 90\_LTE\_Band26\_3MHz\_16QAM\_15\_0\_LowCH26705

Part 90 LTE Band26 3MHz 16QAM 15 0 MidCH26740

Part 90\_LTE\_Band26\_3MHz\_16QAM\_15\_0\_HighCH26775

Unless otherwise stated the results shown in this test report refer only to the sample(s) tested and such sample(s) are retained for 90 days only. 除非另有說明,此報告結果僅對測試之樣品負責,同時此樣品僅保留90天。本報告未經本公司書面許可,不可部份複製。