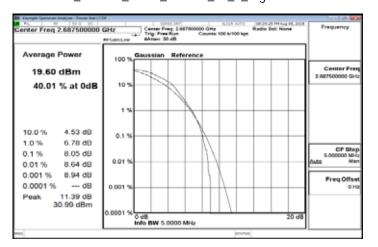

Part 90 LTE Band26 3MHz 16QAM 15 0 MidCH26740

Part 90\_LTE\_Band26\_3MHz\_16QAM\_15\_0\_HighCH26775

Unless otherwise stated the results shown in this test report refer only to the sample(s) tested and such sample(s) are retained for 90 days only. 除非另有說明,此報告結果僅對測試之樣品負責,同時此樣品僅保留90天。本報告未經本公司書面許可,不可部份複製。