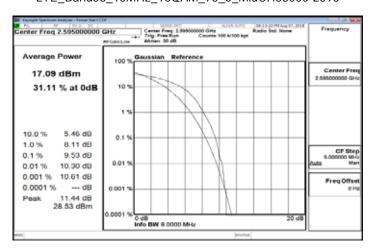

Part 90\_LTE\_Band26\_1\_4MHz\_16QAM\_6\_0\_LowCH26697-814.7

Part 90\_LTE\_Band26\_1\_4MHz\_16QAM\_6\_0\_MidCH26740

Part 90\_LTE\_Band26\_1\_4MHz\_16QAM\_6\_0\_HighCH26783

Part 90\_LTE\_Band26\_3MHz\_16QAM\_15\_0\_LowCH26705

Part 90 LTE Band26 3MHz 16QAM 15 0 MidCH26740

Part 90\_LTE\_Band26\_3MHz\_16QAM\_15\_0\_HighCH26775

Unless otherwise stated the results shown in this test report refer only to the sample(s) tested and such sample(s) are retained for 90 days only. 除非另有說明,此報告結果僅對測試之樣品負責,同時此樣品僅保留90天。本報告未經本公司書面許可,不可部份複製。