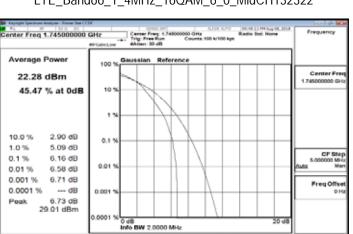

Part 90 LTE Band26 3MHz 16QAM 15 0 MidCH26740

Part 90\_LTE\_Band26\_3MHz\_16QAM\_15\_0\_HighCH26775

Unless otherwise stated the results shown in this test report refer only to the sample(s) tested and such sample(s) are retained for 90 days only. 除非另有說明,此報告結果僅對測試之樣品負責,同時此樣品僅保留90天。本報告未經本公司書面許可,不可部份複製。