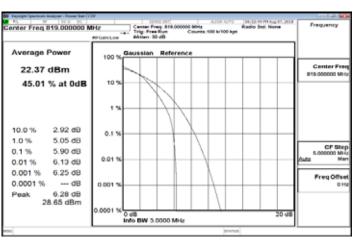

Part 90\_LTE\_Band26\_1\_4MHz\_16QAM\_6\_0\_LowCH26697-814.7

Part 90\_LTE\_Band26\_1\_4MHz\_16QAM\_6\_0\_MidCH26740

Part 90\_LTE\_Band26\_1\_4MHz\_16QAM\_6\_0\_HighCH26783

Part 90\_LTE\_Band26\_3MHz\_16QAM\_15\_0\_LowCH26705