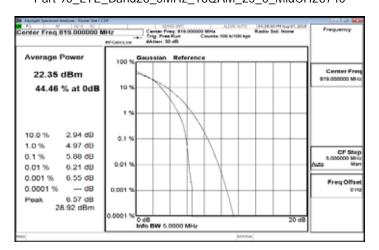

## Part 90\_LTE\_Band26\_5MHz\_16QAM\_25\_0\_LowCH26715-816.5

Part 90\_LTE\_Band26\_5MHz\_16QAM\_25\_0\_MidCH26740

Part 90\_LTE\_Band26\_5MHz\_16QAM\_25\_0\_HighCH26765

Unless otherwise stated the results shown in this test report refer only to the sample(s) tested and such sample(s) are retained for 90 days only. 除非另有說明,此報告結果僅對測試之樣品負責,同時此樣品僅保留90天。本報告未經本公司書面許可,不可部份複製。