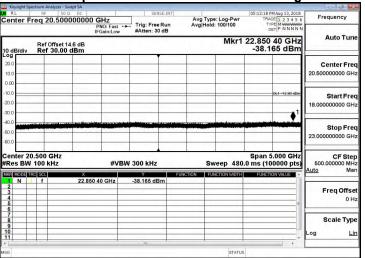

#### 18G-23GHz Spurious Emission Test Data CH-High

# 18G-23GHz Spurious Emission Test Data CH-Low

# 18G-23GHz Spurious Emission Test Data CH-Mid

# 18G-23GHz Spurious Emission Test Data CH-High

#### 18G-23GHz Spurious Emission Test Data CH-Low