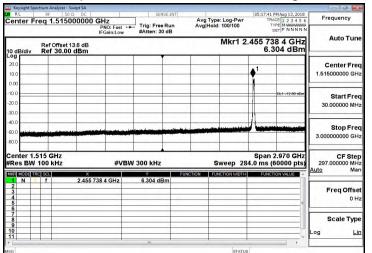

#### 30M-3GHz Spurious Emission Test Data CH-High 2467MHz

13G-18GHz Spurious Emission Test Data CH-High

3G-8GHz Spurious Emission Test Data CH-High

18G-23GHz Spurious Emission Test Data CH-High

8G-13GHz Spurious Emission Test Data CH-High

#### 30M-3GHz Spurious Emission Test Data CH-High 2472MHz