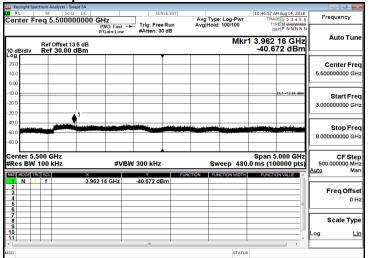

#### 30M-3GHz Spurious Emission Test Data CH-High 2467MHz

13G-18GHz Spurious Emission Test Data CH-High

3G-8GHz Spurious Emission Test Data CH-High

18G-23GHz Spurious Emission Test Data CH-High

8G-13GHz Spurious Emission Test Data CH-High

23G-26.5GHz Spurious Emission Test Data CH-High

Unless otherwise stated the results shown in this test report refer only to the sample(s) tested and such sample(s) are retained for 90 days only.

除非另有說明,此報告結果僅對測試之樣品負責,同時此樣品僅保留90天。本報告未經本公司書面許可,不可部份複製。