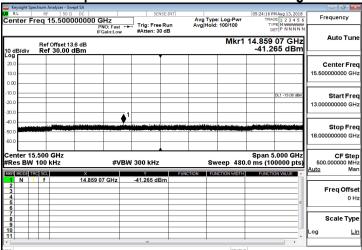

#### 30M-3GHz Spurious Emission Test Data CH-High 2467MHz

13G-18GHz Spurious Emission Test Data CH-High

3G-8GHz Spurious Emission Test Data CH-High

18G-23GHz Spurious Emission Test Data CH-High

8G-13GHz Spurious Emission Test Data CH-High

23G-26.5GHz Spurious Emission Test Data CH-High

Unless otherwise stated the results shown in this test report refer only to the sample(s) tested and such sample(s) are retained for 90 days only.

除非另有說明,此報告結果僅對測試之樣品負責,同時此樣品僅保留90天。本報告未經本公司書面許可,不可部份複製。