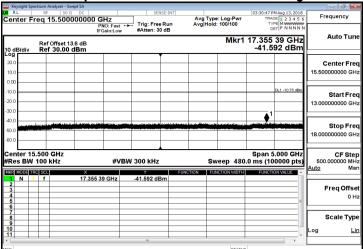

#### 23G-26.5GHz Spurious Emission Test Data CH-High

Unless otherwise stated the results shown in this test report refer only to the sample(s) tested and such sample(s) are retained for 90 days only

除非另有說明,此報告結果僅對測試之樣品負責,同時此樣品僅保留90天。本報告未經本公司書面許可,不可部份複製