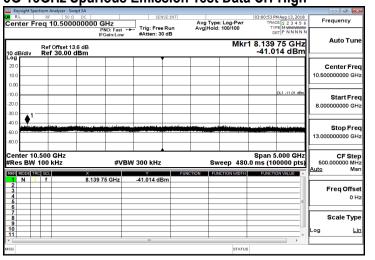

#### 30M-3GHz Spurious Emission Test Data CH-High 2467MHz



13G-18GHz Spurious Emission Test Data CH-High



3G-8GHz Spurious Emission Test Data CH-High



18G-23GHz Spurious Emission Test Data CH-High



8G-13GHz Spurious Emission Test Data CH-High



23G-26.5GHz Spurious Emission Test Data CH-High



Unless otherwise stated the results shown in this test report refer only to the sample(s) tested and such sample(s) are retained for 90 days only.

除非另有說明,此報告結果僅對測試之樣品負責,同時此樣品僅保留90天。本報告未經本公司書面許可,不可部份複製。

This document is issued by the Company subject to its General Conditions of Service printed overleaf, available on request or accessible at <a href="https://www.sgs.com/terms">www.sgs.com/terms</a> and conditions.htm</a> and, for electronic format documents, subject to Terms and Conditions for Electronic Documents at <a href="https://www.sgs.com/terms\_e-document.htm">www.sgs.com/terms\_e-document.htm</a>. Attention is drawn to the limitation of liability, indemnification and jurisdiction issues defined therein. Any holder of this docume