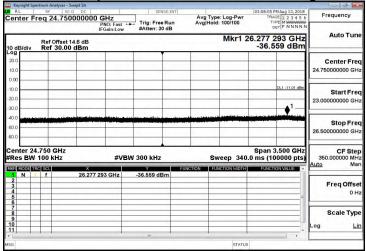

## 23G-26.5GHz Spurious Emission Test Data CH-High

Unless otherwise stated the results shown in this test report refer only to the sample(s) tested and such sample(s) are retained for 90 days only.

除非另有說明,此報告結果僅對測試之樣品負責,同時此樣品僅保留90天。本報告未經本公司書面許可,不可部份複製。