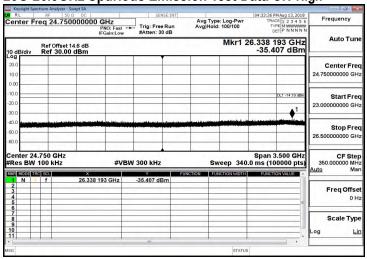

#### 30M-3GHz Spurious Emission Test Data CH-High 2467MHz

13G-18GHz Spurious Emission Test Data CH-High

3G-8GHz Spurious Emission Test Data CH-High

18G-23GHz Spurious Emission Test Data CH-High

8G-13GHz Spurious Emission Test Data CH-High

23G-26.5GHz Spurious Emission Test Data CH-High

Unless otherwise stated the results shown in this test report refer only to the sample(s) tested and such sample(s) are retained for 90 days only.

除非另有說明,此報告結果僅對測試之樣品負責,同時此樣品僅保留90天。本報告未經本公司書面許可,不可部份複製。