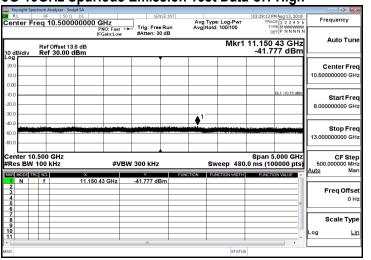

#### 30M-3GHz Spurious Emission Test Data CH-High 2467MHz

13G-18GHz Spurious Emission Test Data CH-High

3G-8GHz Spurious Emission Test Data CH-High

18G-23GHz Spurious Emission Test Data CH-High

8G-13GHz Spurious Emission Test Data CH-High