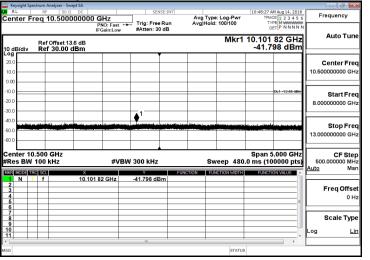

#### 30M-3GHz Spurious Emission Test Data CH-High 2467MHz

13G-18GHz Spurious Emission Test Data CH-High

3G-8GHz Spurious Emission Test Data CH-High

18G-23GHz Spurious Emission Test Data CH-High

8G-13GHz Spurious Emission Test Data CH-High

23G-26.5GHz Spurious Emission Test Data CH-High

Unless otherwise stated the results shown in this test report refer only to the sample(s) tested and such sample(s) are retained for 90 days only.

除非另有說明,此報告結果僅對測試之樣品負責,同時此樣品僅保留90天。本報告未經本公司書面許可,不可部份複製。