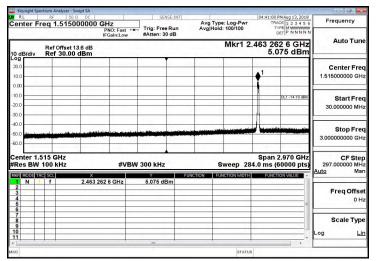

#### 23G-26.5GHz Spurious Emission Test Data CH-Low

Unless otherwise stated the results shown in this test report refer only to the sample(s) tested and such sample(s) are retained for 90 days only.

除非另有說明,此報告結果僅對測試之樣品負責,同時此樣品僅保留90天。本報告未經本公司書面許可,不可部份複製。