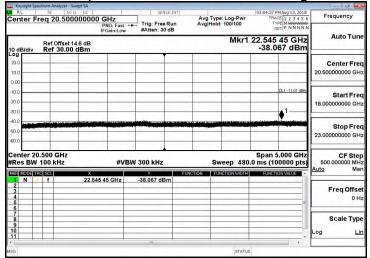

#### 30M-3GHz Spurious Emission Test Data CH-High 2467MHz



13G-18GHz Spurious Emission Test Data CH-High



3G-8GHz Spurious Emission Test Data CH-High



18G-23GHz Spurious Emission Test Data CH-High



8G-13GHz Spurious Emission Test Data CH-High



23G-26.5GHz Spurious Emission Test Data CH-High



Unless otherwise stated the results shown in this test report refer only to the sample(s) tested and such sample(s) are retained for 90 days only.

除非另有說明,此報告結果僅對測試之樣品負責,同時此樣品僅保留90天。本報告未經本公司書面許可,不可部份複製。

This document is issued by the Company subject to its General Conditions of Service printed overleaf, available on request or accessible at <a href="https://www.sgs.com/terms">www.sgs.com/terms</a> and conditions.htm</a> and, for electronic format documents, subject to Terms and Conditions for Electronic Documents at <a href="https://www.sgs.com/terms\_e-document.htm">www.sgs.com/terms\_e-document.htm</a>. Attention is drawn to the limitation of liability, indemnification and jurisdiction i