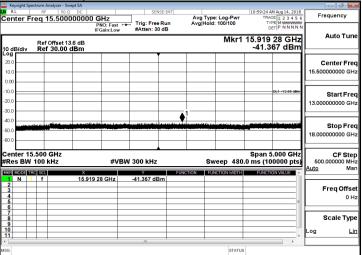

23G-26.5GHz Spurious Emission Test Data CH-High

Unless otherwise stated the results shown in this test report refer only to the sample(s) tested and such sample(s) are retained for 90 days only.

除非另有說明,此報告結果僅對測試之樣品負責,同時此樣品僅保留90天。本報告未經本公司書面許可,不可部份複製。