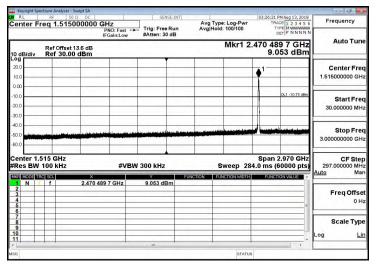

#### 30M-3GHz Spurious Emission Test Data CH-High 2467MHz

13G-18GHz Spurious Emission Test Data CH-High

3G-8GHz Spurious Emission Test Data CH-High

18G-23GHz Spurious Emission Test Data CH-High

8G-13GHz Spurious Emission Test Data CH-High

#### 30M-3GHz Spurious Emission Test Data CH-High 2472MHz