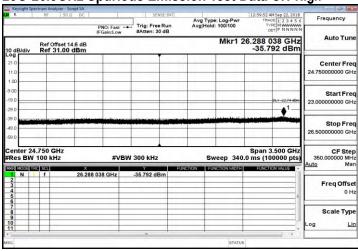

23G-26.5GHz Spurious Emission Test Data CH-High

Unless otherwise stated the results shown in this test report refer only to the sample(s) tested and such sample(s) are retained for 90 days only.

除非另有說明,此報告結果僅對測試之樣品負責,同時此樣品僅保留90天。本報告未經本公司書面許可,不可部份複製。

#### 23G-26.5GHz Spurious Emission Test Data CH-High

Unless otherwise stated the results shown in this test report refer only to the sample(s) tested and such sample(s) are retained for 90 days only

除非另有說明,此報告結果僅對測試之樣品負責,同時此樣品僅保留90天。本報告未經本公司書面許可,不可部份複製