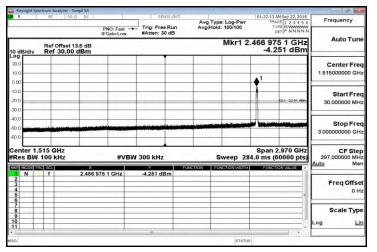

23G-26.5GHz Spurious Emission Test Data CH-High

Unless otherwise stated the results shown in this test report refer only to the sample(s) tested and such sample(s) are retained for 90 days only.

除非另有說明,此報告結果僅對測試之樣品負責,同時此樣品僅保留90天。本報告未經本公司書面許可,不可部份複製。