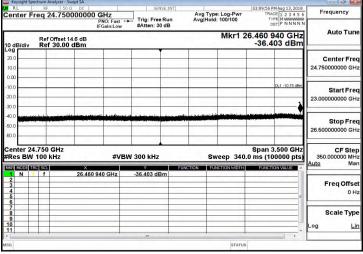

#### 23G-26.5GHz Spurious Emission Test Data CH-High

Unless otherwise stated the results shown in this test report refer only to the sample(s) tested and such sample(s) are retained for 90 days only

除非另有說明,此報告結果僅對測試之樣品負責,同時此樣品僅保留90天。本報告未經本公司書面許可,不可部份複製