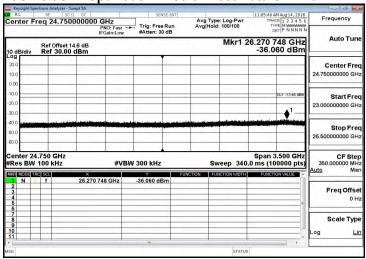

#### 30M-3GHz Spurious Emission Test Data CH-High 2467MHz

13G-18GHz Spurious Emission Test Data CH-High

3G-8GHz Spurious Emission Test Data CH-High

18G-23GHz Spurious Emission Test Data CH-High

8G-13GHz Spurious Emission Test Data CH-High

23G-26.5GHz Spurious Emission Test Data CH-High

Unless otherwise stated the results shown in this test report refer only to the sample(s) tested and such sample(s) are retained for 90 days only.

除非另有說明,此報告結果僅對測試之樣品負責,同時此樣品僅保留90天。本報告未經本公司書面許可,不可部份複製。