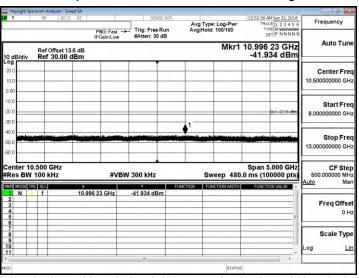

23G-26.5GHz Spurious Emission Test Data CH-High

Unless otherwise stated the results shown in this test report refer only to the sample(s) tested and such sample(s) are retained for 90 days only.

除非另有說明,此報告結果僅對測試之樣品負責,同時此樣品僅保留90天。本報告未經本公司書面許可,不可部份複製。

#### 23G-26.5GHz Spurious Emission Test Data CH-High

Unless otherwise stated the results shown in this test report refer only to the sample(s) tested and such sample(s) are retained for 90 days only

除非另有說明,此報告結果僅對測試之樣品負責,同時此樣品僅保留90天。本報告未經本公司書面許可,不可部份複製