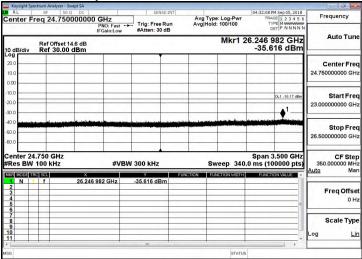

23G-26.5GHz Spurious Emission Test Data CH-High

Unless otherwise stated the results shown in this test report refer only to the sample(s) tested and such sample(s) are retained for 90 days only.

除非另有說明,此報告結果僅對測試之樣品負責,同時此樣品僅保留90天。本報告未經本公司書面許可,不可部份複製。