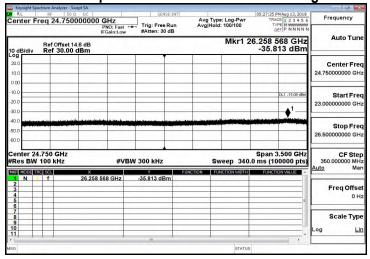

#### 23G-26.5GHz Spurious Emission Test Data CH-High

Unless otherwise stated the results shown in this test report refer only to the sample(s) tested and such sample(s) are retained for 90 days only

除非另有說明,此報告結果僅對測試之樣品負責,同時此樣品僅保留90天。本報告未經本公司書面許可,不可部份複製