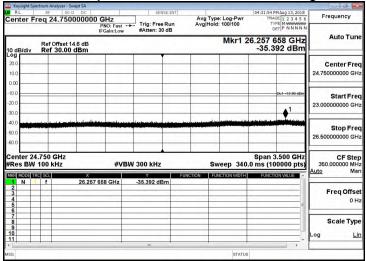

23G-26.5GHz Spurious Emission Test Data CH-High

Unless otherwise stated the results shown in this test report refer only to the sample(s) tested and such sample(s) are retained for 90 days only.

除非另有說明,此報告結果僅對測試之樣品負責,同時此樣品僅保留90天。本報告未經本公司書面許可,不可部份複製。