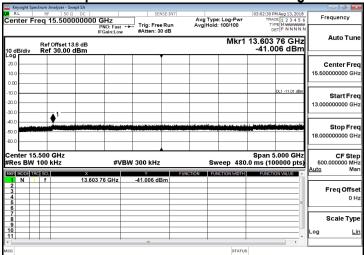

23G-26.5GHz Spurious Emission Test Data CH-High

Unless otherwise stated the results shown in this test report refer only to the sample(s) tested and such sample(s) are retained for 90 days only.

除非另有說明,此報告結果僅對測試之樣品負責,同時此樣品僅保留90天。本報告未經本公司書面許可,不可部份複製。