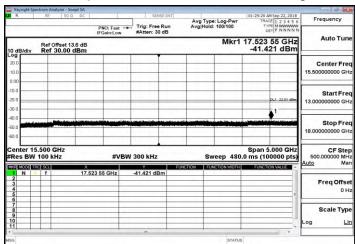

#### 13G-18GHz Spurious Emission Test Data CH-High

## 13G-18GHz Spurious Emission Test Data CH-Low

#### 13G-18GHz Spurious Emission Test Data CH-Mid

## 13G-18GHz Spurious Emission Test Data CH-High

## 13G-18GHz Spurious Emission Test Data CH-High

18G-23GHz Spurious Emission Test Data CH-High

#### 13G-18GHz Spurious Emission Test Data CH-Low

#### 13G-18GHz Spurious Emission Test Data CH-High

3G-8GHz Spurious Emission Test Data CH-High

18G-23GHz Spurious Emission Test Data CH-High

8G-13GHz Spurious Emission Test Data CH-High

23G-26.5GHz Spurious Emission Test Data CH-High

## 13G-18GHz Spurious Emission Test Data CH-Mid