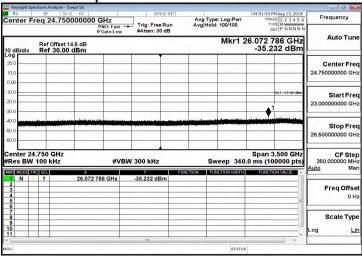

# 13G-18GHz Spurious Emission Test Data CH-High

18G-23GHz Spurious Emission Test Data CH-High

23G-26.5GHz Spurious Emission Test Data CH-High

Unless otherwise stated the results shown in this test report refer only to the sample(s) tested and such sample(s) are retained for 90 days only.