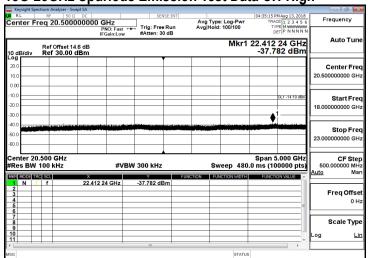

#### 30M-3GHz Spurious Emission Test Data CH-High 2467MHz

13G-18GHz Spurious Emission Test Data CH-High

3G-8GHz Spurious Emission Test Data CH-High

18G-23GHz Spurious Emission Test Data CH-High

8G-13GHz Spurious Emission Test Data CH-High

23G-26.5GHz Spurious Emission Test Data CH-High

Unless otherwise stated the results shown in this test report refer only to the sample(s) tested and such sample(s) are retained for 90 days only.

除非另有說明,此報告結果僅對測試之樣品負責,同時此樣品僅保留90天。本報告未經本公司書面許可,不可部份複製。