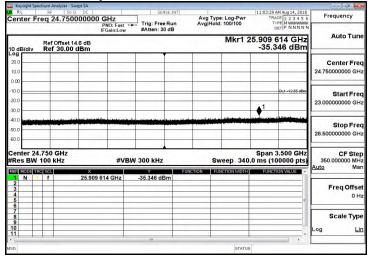

#### 13G-18GHz Spurious Emission Test Data CH-High

3G-8GHz Spurious Emission Test Data CH-High

18G-23GHz Spurious Emission Test Data CH-High

8G-13GHz Spurious Emission Test Data CH-High

23G-26.5GHz Spurious Emission Test Data CH-High