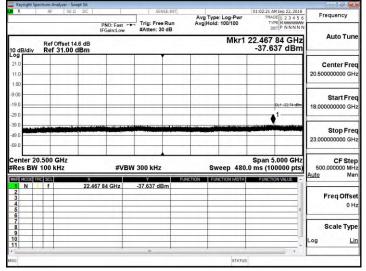

23G-26.5GHz Spurious Emission Test Data CH-High

Unless otherwise stated the results shown in this test report refer only to the sample(s) tested and such sample(s) are retained for 90 days only.

除非另有說明,此報告結果僅對測試之樣品負責,同時此樣品僅保留90天。本報告未經本公司書面許可,不可部份複製。

#### 23G-26.5GHz Spurious Emission Test Data CH-High

Unless otherwise stated the results shown in this test report refer only to the sample(s) tested and such sample(s) are retained for 90 days only

除非另有說明,此報告結果僅對測試之樣品負責,同時此樣品僅保留90天。本報告未經本公司書面許可,不可部份複製