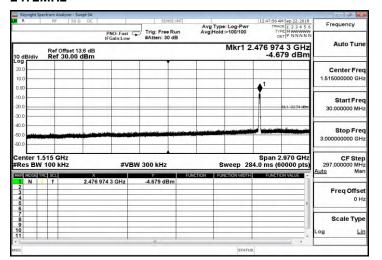

#### 30M-3GHz Spurious Emission Test Data CH-High 2467MHz

13G-18GHz Spurious Emission Test Data CH-High

3G-8GHz Spurious Emission Test Data CH-High

18G-23GHz Spurious Emission Test Data CH-High

8G-13GHz Spurious Emission Test Data CH-High