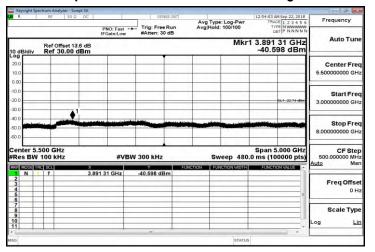

23G-26.5GHz Spurious Emission Test Data CH-High

Unless otherwise stated the results shown in this test report refer only to the sample(s) tested and such sample(s) are retained for 90 days only.

除非另有說明,此報告結果僅對測試之樣品負責,同時此樣品僅保留90天。本報告未經本公司書面許可,不可部份複製。