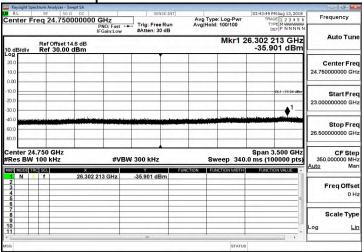

23G-26.5GHz Spurious Emission Test Data CH-High

Unless otherwise stated the results shown in this test report refer only to the sample(s) tested and such sample(s) are retained for 90 days only.

除非另有說明,此報告結果僅對測試之樣品負責,同時此樣品僅保留90天。本報告未經本公司書面許可,不可部份複製。

#### 23G-26.5GHz Spurious Emission Test Data CH-High

Unless otherwise stated the results shown in this test report refer only to the sample(s) tested and such sample(s) are retained for 90 days only

除非另有說明,此報告結果僅對測試之樣品負責,同時此樣品僅保留90天。本報告未經本公司書面許可,不可部份複製