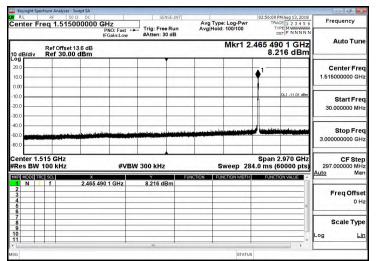

#### 30M-3GHz Spurious Emission Test Data CH-High 2467MHz

13G-18GHz Spurious Emission Test Data CH-High

3G-8GHz Spurious Emission Test Data CH-High

18G-23GHz Spurious Emission Test Data CH-High

8G-13GHz Spurious Emission Test Data CH-High