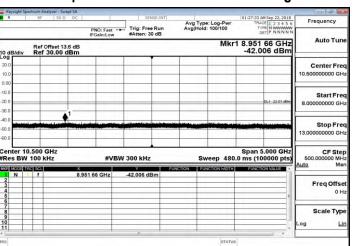

#### 13G-18GHz Spurious Emission Test Data CH-High

## 13G-18GHz Spurious Emission Test Data CH-Low

#### 13G-18GHz Spurious Emission Test Data CH-Mid

## 13G-18GHz Spurious Emission Test Data CH-High

## 13G-18GHz Spurious Emission Test Data CH-High

18G-23GHz Spurious Emission Test Data CH-High

#### 13G-18GHz Spurious Emission Test Data CH-Low

#### 13G-18GHz Spurious Emission Test Data CH-High

3G-8GHz Spurious Emission Test Data CH-High

18G-23GHz Spurious Emission Test Data CH-High

8G-13GHz Spurious Emission Test Data CH-High

23G-26.5GHz Spurious Emission Test Data CH-High

## 13G-18GHz Spurious Emission Test Data CH-Mid