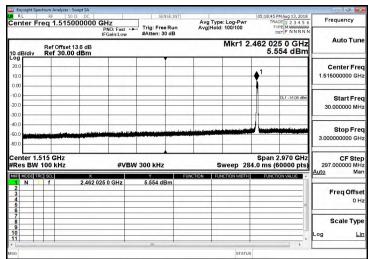

# 30M-3GHz Spurious Emission Test Data CH-Low

# 30M-3GHz Spurious Emission Test Data CH-Mid

## 30M-3GHz Spurious Emission Test Data CH-Mid

3G-8GHz Spurious Emission Test Data CH-Mid

8G-13GHz Spurious Emission Test Data CH-Mid

13G-18GHz Spurious Emission Test Data CH-Mid

18G-23GHz Spurious Emission Test Data CH-Mid

#### 30M-3GHz Spurious Emission Test Data CH-Low

## 30M-3GHz Spurious Emission Test Data CH-Mid