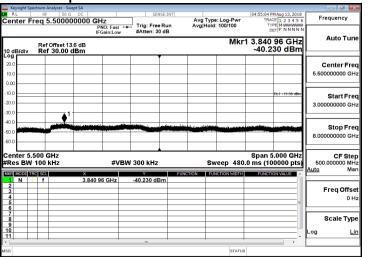

## 30M-3GHz Spurious Emission Test Data CH-High

3G-8GHz Spurious Emission Test Data CH-High

8G-13GHz Spurious Emission Test Data CH-High