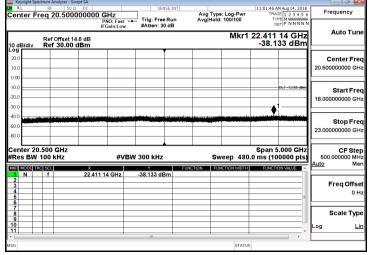

#### 13G-18GHz Spurious Emission Test Data CH-High

3G-8GHz Spurious Emission Test Data CH-High

18G-23GHz Spurious Emission Test Data CH-High

8G-13GHz Spurious Emission Test Data CH-High

23G-26.5GHz Spurious Emission Test Data CH-High