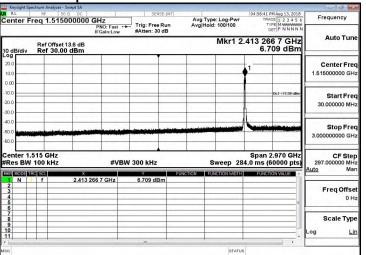

23G-26.5GHz Spurious Emission Test Data CH-High

Unless otherwise stated the results shown in this test report refer only to the sample(s) tested and such sample(s) are retained for 90 days only.

除非另有說明,此報告結果僅對測試之樣品負責,同時此樣品僅保留90天。本報告未經本公司書面許可,不可部份複製。