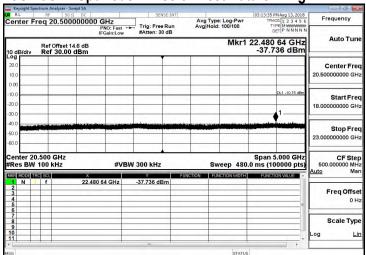

23G-26.5GHz Spurious Emission Test Data CH-High

Unless otherwise stated the results shown in this test report refer only to the sample(s) tested and such sample(s) are retained for 90 days only.

除非另有說明,此報告結果僅對測試之樣品負責,同時此樣品僅保留90天。本報告未經本公司書面許可,不可部份複製。