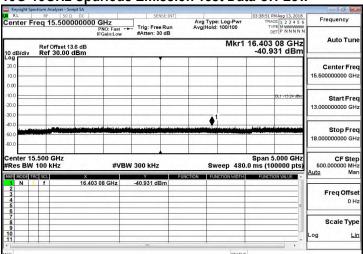

#### 30M-3GHz Spurious Emission Test Data CH-High 2467MHz

13G-18GHz Spurious Emission Test Data CH-High

3G-8GHz Spurious Emission Test Data CH-High

18G-23GHz Spurious Emission Test Data CH-High

8G-13GHz Spurious Emission Test Data CH-High