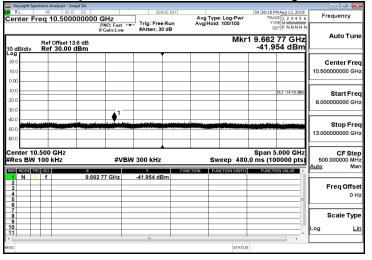

#### 30M-3GHz Spurious Emission Test Data CH-High 2467MHz

13G-18GHz Spurious Emission Test Data CH-High

3G-8GHz Spurious Emission Test Data CH-High

18G-23GHz Spurious Emission Test Data CH-High

8G-13GHz Spurious Emission Test Data CH-High

23G-26.5GHz Spurious Emission Test Data CH-High

Unless otherwise stated the results shown in this test report refer only to the sample(s) tested and such sample(s) are retained for 90 days only.

除非另有說明,此報告結果僅對測試之樣品負責,同時此樣品僅保留90天。本報告未經本公司書面許可,不可部份複製。