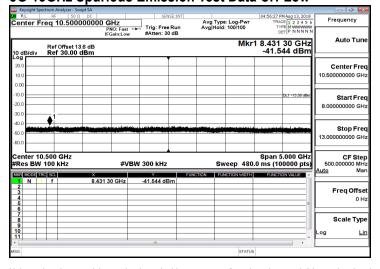

## 30M-3GHz Spurious Emission Test Data CH-High

3G-8GHz Spurious Emission Test Data CH-High

8G-13GHz Spurious Emission Test Data CH-High