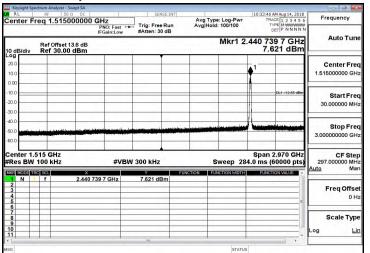

#### 30M-3GHz Spurious Emission Test Data CH-High 2467MHz

13G-18GHz Spurious Emission Test Data CH-High

3G-8GHz Spurious Emission Test Data CH-High

18G-23GHz Spurious Emission Test Data CH-High

8G-13GHz Spurious Emission Test Data CH-High

23G-26.5GHz Spurious Emission Test Data CH-High

Unless otherwise stated the results shown in this test report refer only to the sample(s) tested and such sample(s) are retained for 90 days only.

除非另有說明,此報告結果僅對測試之樣品負責,同時此樣品僅保留90天。本報告未經本公司書面許可,不可部份複製。