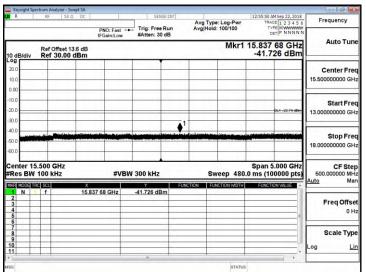

23G-26.5GHz Spurious Emission Test Data CH-High

Unless otherwise stated the results shown in this test report refer only to the sample(s) tested and such sample(s) are retained for 90 days only.

除非另有說明,此報告結果僅對測試之樣品負責,同時此樣品僅保留90天。本報告未經本公司書面許可,不可部份複製。

#### 23G-26.5GHz Spurious Emission Test Data CH-High

Unless otherwise stated the results shown in this test report refer only to the sample(s) tested and such sample(s) are retained for 90 days only

除非另有說明,此報告結果僅對測試之樣品負責,同時此樣品僅保留90天。本報告未經本公司書面許可,不可部份複製