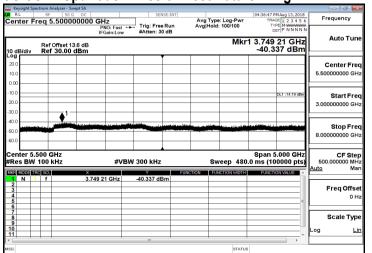

#### 30M-3GHz Spurious Emission Test Data CH-High 2467MHz

13G-18GHz Spurious Emission Test Data CH-High

3G-8GHz Spurious Emission Test Data CH-High

18G-23GHz Spurious Emission Test Data CH-High

8G-13GHz Spurious Emission Test Data CH-High

23G-26.5GHz Spurious Emission Test Data CH-High

Unless otherwise stated the results shown in this test report refer only to the sample(s) tested and such sample(s) are retained for 90 days only.

除非另有說明,此報告結果僅對測試之樣品負責,同時此樣品僅保留90天。本報告未經本公司書面許可,不可部份複製。