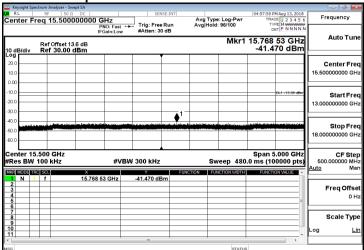

23G-26.5GHz Spurious Emission Test Data CH-High

Unless otherwise stated the results shown in this test report refer only to the sample(s) tested and such sample(s) are retained for 90 days only.

除非另有說明,此報告結果僅對測試之樣品負責,同時此樣品僅保留90天。本報告未經本公司書面許可,不可部份複製。