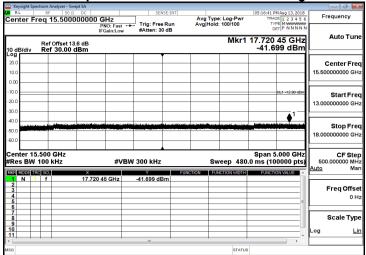

#### 13G-18GHz Spurious Emission Test Data CH-High

## 13G-18GHz Spurious Emission Test Data CH-Low

#### 13G-18GHz Spurious Emission Test Data CH-Mid

## 13G-18GHz Spurious Emission Test Data CH-High

#### 13G-18GHz Spurious Emission Test Data CH-Low

## 13G-18GHz Spurious Emission Test Data CH-Mid