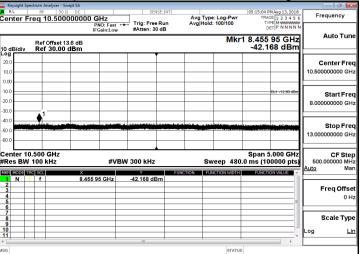

#### 8G-13GHz Spurious Emission Test Data CH-High

#### 8G-13GHz Spurious Emission Test Data CH-Low