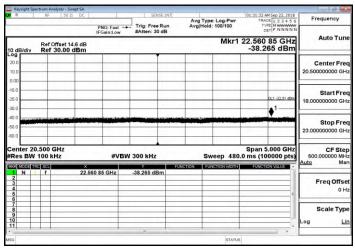

#### 18G-23GHz Spurious Emission Test Data CH-High

# 18G-23GHz Spurious Emission Test Data CH-Low

# 18G-23GHz Spurious Emission Test Data CH-Mid

#### 18G-23GHz Spurious Emission Test Data CH-Low

# 18G-23GHz Spurious Emission Test Data CH-High