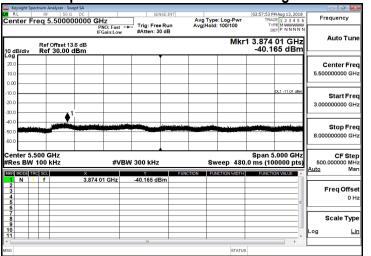

## 30M-3GHz Spurious Emission Test Data CH-High

3G-8GHz Spurious Emission Test Data CH-High

8G-13GHz Spurious Emission Test Data CH-High