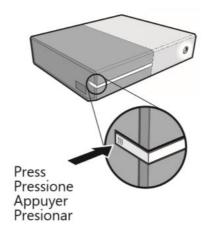

Stays lit when connected Permanecerá aceso quando conectado Demeure allumé lorsqu'il est connecté Permanecerá iluminado cuando se conecte