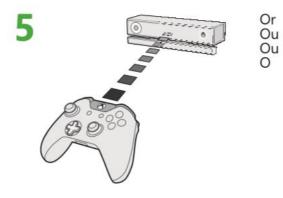

Stays lit when connected Permanecerá aceso quando conectado Demeure allumé lorsqu'il est connecté Permanecerá iluminado cuando se conecte