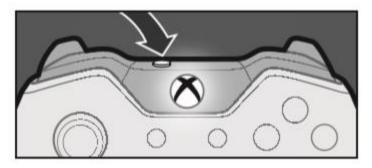

Press & Hold for 3 Sec

Mantenha pressionado por 3 segundos Appuyer longuement pendant 3 secondes Mantenga presionado por 3 segundos

LED will blink quickly O LED piscará rapidamente Le voyant DEL clignotera rapidement El LED parpadeará rápidamente