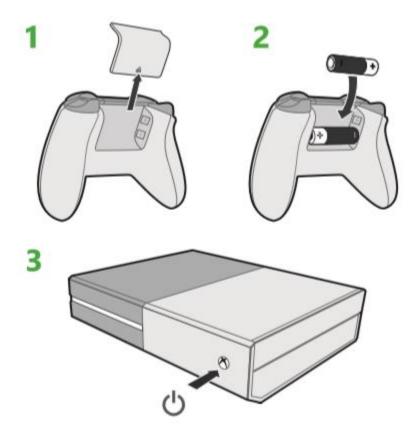

## Quick Start Guide (QSG)

The quick start guide explains accessory setup and features using illustrations only (no text). Only initial setup and basic features are covered by this guide. Additional detail and troubleshooting steps are available to the user through at URL included in this guide. <u>www.xbox.com/xboxone/gettingstarted</u>