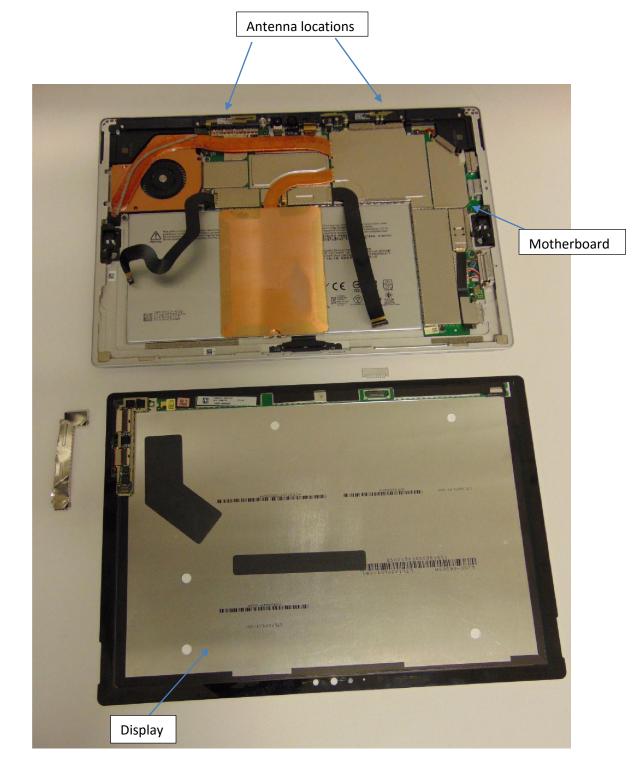

## Model 1724 – Internal Photos

Microsoft Corporation One Microsoft Way Redmond, WA 98052-6399 Tel 425 882 8080 Fax 425 706 7329 www.microsoft.com

Microsoft Corporation One Microsoft Way Redmond, WA 98052-6399 Tel 425 882 8080 Fax 425 706 7329 www.microsoft.com

Antenna deck – top view