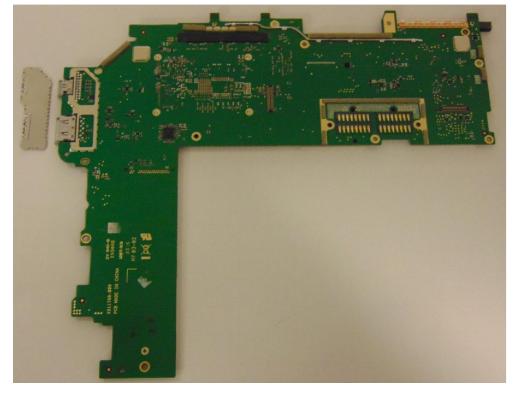

## Motherboard top side with shield cans removed

Motherboard bottom side with shield can removed

 Microsoft Corporation
 Tel 425 882 8080

 One Microsoft Way
 Fax 425 706 7329

 Redmond, WA 98052-6399
 www.microsoft.com