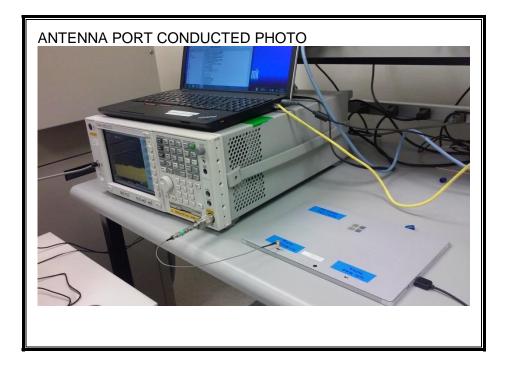

# 11. SETUP PHOTOS

## ANTENNA PORT CONDUCTED RF MEASUREMENT SETUP



Page 186 of 194

## RADIATED RF MEASUREMENT SETUP (BELOW 1 GHz)





Page 187 of 194

## RADIATED RF MEASUREMENT SETUP (ABOVE 1 GHz)





Page 188 of 194

UL LLC FORM NO: 03-EM-F00858 12 Laboratory Dr., RTP, NC 27709 TEL: (919) 549-1400 *This report shall not be reproduced except in full, without the written approval of UL LLC.* 





#### RADIATED RF MEASUREMENT SETUP FOR PORTABLE CONFIGURATION





Page 190 of 194





UL LLC FORM NO: 03-EM-F00858 12 Laboratory Dr., RTP, NC 27709 TEL: (919) 549-1400 This report shall not be reproduced except in full, without the written approval of UL LLC.

Page 191 of 194





Page 192 of 194



| KICKSTAND | BACK PHOTO       |  |
|-----------|------------------|--|
|           | R186 06252015 03 |  |
|           | R186 06252015 03 |  |
|           |