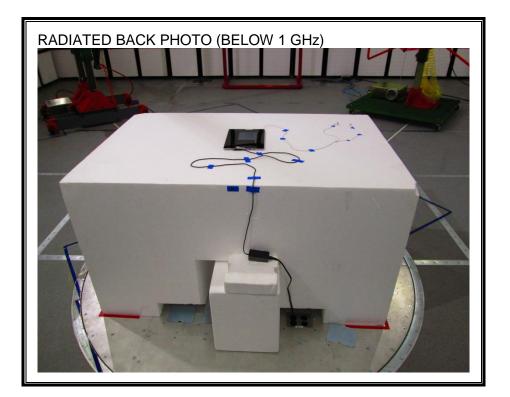

# 11. SETUP PHOTOS

## ANTENNA PORT CONDUCTED RF MEASUREMENT SETUP



Page 186 of 194

## RADIATED RF MEASUREMENT SETUP (BELOW 1 GHz)





Page 187 of 194

## RADIATED RF MEASUREMENT SETUP (ABOVE 1 GHz)





Page 188 of 194

UL LLC FORM NO: 03-EM-F00858 12 Laboratory Dr., RTP, NC 27709 TEL: (919) 549-1400 *This report shall not be reproduced except in full, without the written approval of UL LLC.* 





#### RADIATED RF MEASUREMENT SETUP FOR PORTABLE CONFIGURATION





Page 190 of 194





UL LLC FORM NO: 03-EM-F00858 12 Laboratory Dr., RTP, NC 27709 TEL: (919) 549-1400 This report shall not be reproduced except in full, without the written approval of UL LLC.

Page 191 of 194





Page 192 of 194



| KICKSTAND | BACK PHOTO       |  |
|-----------|------------------|--|
|           | R186 06252015 03 |  |
|           | R186 06252015 03 |  |
|           |                  |  |

UL LLC FORM NO: 03-EM-F00858 12 Laboratory Dr.