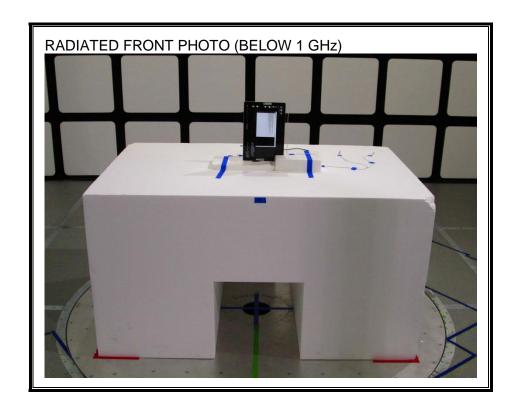

## RADIATED RF MEASUREMENT SETUP (BELOW 1 GHz)

This report shall not be reproduced except in full, without the written approval of UL LLC.