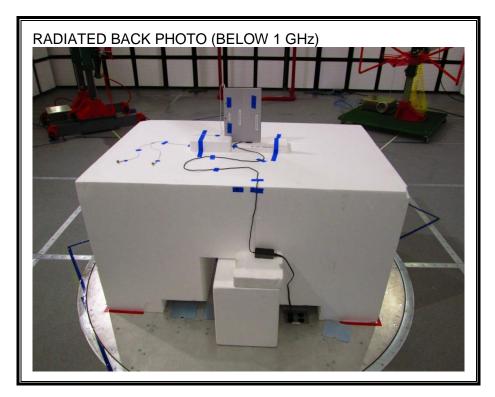

## RADIATED RF MEASUREMENT SETUP (BELOW 1 GHz)

This report shall not be reproduced except in full, without the written approval of UL LLC.