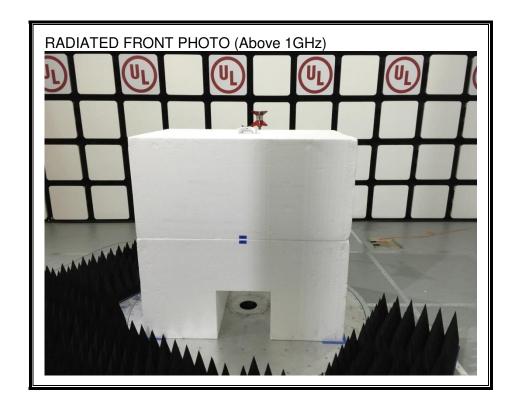

# 10. SETUP PHOTOS

#### ANTENNA PORT CONDUCTED RF MEASUREMENT SETUP



DATE: 2016-06-09

### RADIATED RF MEASUREMENT SETUP (BELOW 1 GHz)





### RADIATED RF MEASUREMENT SETUP (ABOVE 1 GHz)



DATE: 2016-06-09



## RADIATED RF MEASUREMENT SETUP FOR PORTABLE CONFIGURATION



DATE: 2016-06-09

IC: 3048A-1708

This report shall not be reproduced except in full, without the written approval of UL LLC.





IC: 3048A-1708

12 Laboratory Dr., RTP, NC 27709 TEL: (919) 549-1

This report shall not be reproduced except in full, without the written approval of UL LLC.

#### **LINE CONDUCTED RF MEASUREMENT SETUP**



Note – Bluetooth Call box was not on table and to side of setup (not in photo).

DATE: 2016-06-09

IC: 3048A-1708

This report shall not be reproduced except in full, without the written approval of UL LLC.



Note – Bluetooth Call box was not on table and to side of setup (not in photo).

# **END OF REPORT**

DATE: 2016-06-09