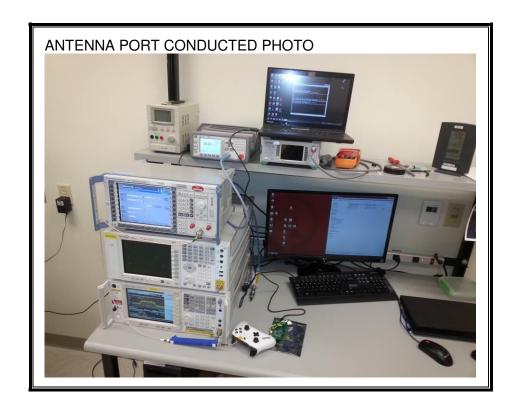

# 10. SETUP PHOTOS

#### ANTENNA PORT CONDUCTED RF MEASUREMENT SETUP



DATE: 2016-06-09

### RADIATED RF MEASUREMENT SETUP (BELOW 1 GHz)





### RADIATED RF MEASUREMENT SETUP (ABOVE 1 GHz)



DATE: 2016-06-09



## RADIATED RF MEASUREMENT SETUP FOR PORTABLE CONFIGURATION



DATE: 2016-06-09

IC: 3048A-1708

This report shall not be reproduced except in full, without the written approval of UL LLC.





IC: 3048A-1708

12 Laboratory Dr., RTP, NC 27709 TEL: (919) 549-1

This report shall not be reproduced except in full, without the written approval of UL LLC.

#### **LINE CONDUCTED RF MEASUREMENT SETUP**



Note – Bluetooth Call box was not on table and to side of setup (not in photo).

DATE: 2016-06-09

IC: 3048A-1708

This report shall not be reproduced except in full, without the written approval of UL LLC.



Note – Bluetooth Call box was not on table a