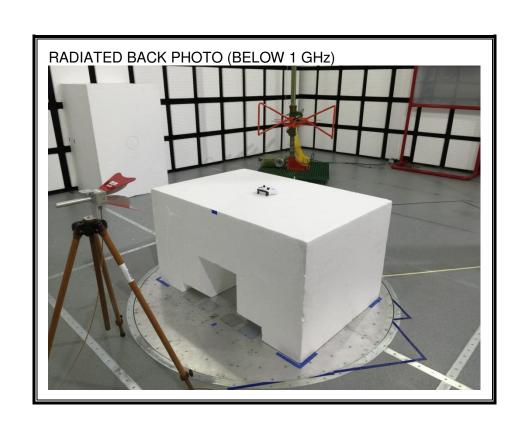

# 10. SETUP PHOTOS

#### ANTENNA PORT CONDUCTED RF MEASUREMENT SETUP



DATE: 2016-06-09

### RADIATED RF MEASUREMENT SETUP (BELOW 1 GHz)





### RADIATED RF MEASUREMENT SETUP (ABOVE 1 GHz)



DATE: 2016-06-09



## RADIATED RF MEASUREMENT SETUP FOR PORTABLE CONFIGURATION



DATE: 2016-06-09

IC: 3048A-1708

This report shall not be reproduced except in full, without the written approval of UL LLC.





IC: 3048A-1708

12 Laboratory Dr., RTP, NC 27709 TEL: (919) 549-1

This report shall not be reproduced except in full, without the written approval of UL LLC.

#### **LINE CONDUCTED RF MEASUREMENT SETUP**



Note – Bluetooth Call box was not on table and to side of setup (not in photo).

DATE: 2016-06-09

IC: 3048A-1708

This report shall not be reproduced except in full, without the written approval of UL LLC.



Note – Bluetooth Call box was not on table and to side of setup (not in photo).

# **END OF REPORT**

DATE: 2016-06