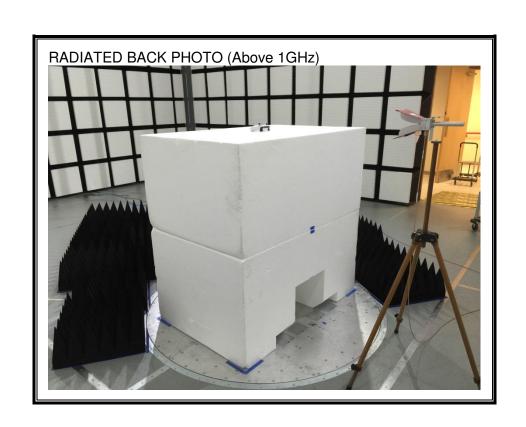

# 10. SETUP PHOTOS

#### ANTENNA PORT CONDUCTED RF MEASUREMENT SETUP



DATE: 2016-06-09

### RADIATED RF MEASUREMENT SETUP (BELOW 1 GHz)





### RADIATED RF MEASUREMENT SETUP (ABOVE 1 GHz)



DATE: 2016-06-09



## RADIATED RF MEASUREMENT SETUP FOR PORTABLE CONFIGURATION



DATE: 2016-06-09

IC: 3048A-1708

This report shall not be reproduced except in full, without the written approval of UL LLC.





IC: 3048A-1708

12 Laboratory Dr., RTP, NC 27709 TEL: (919) 549-1

This report shall not be reproduced except in full, without the written approval of UL LLC.

#### **LINE CONDUCTED RF MEASUREMENT SETUP**



Note – Bluetooth Call box was not on table and to side of setup (not in photo).

DATE: 2016-06-09

IC: 3048A-1708

This report shall not be reproduced except in full, without the written approval of UL LLC.



Note – Bluetooth Call box was not on table and to side of setup (not in photo).

# **END OF REPORT**

DATE: 2016-06-09