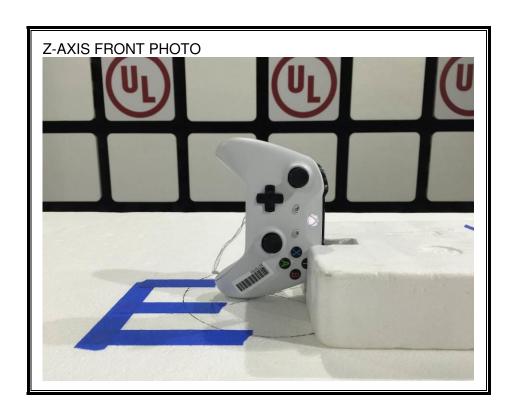

## RADIATED RF MEASUREMENT SETUP FOR PORTABLE CONFIGURATION

DATE: 2016-06-09

IC: 3048A-1708

This report shall not be reproduced except in full, without the written approval of UL LLC.

IC: 3048A-1708

12 Laboratory Dr., RTP, NC 27709 TEL: (919) 549-1