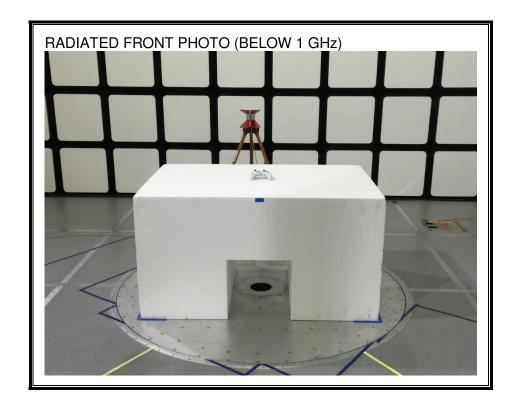

# 10. SETUP PHOTOS

#### ANTENNA PORT CONDUCTED RF MEASUREMENT SETUP



DATE: 2016-06-09

### RADIATED RF MEASUREMENT SETUP (BELOW 1 GHz)





### RADIATED RF MEASUREMENT SETUP (ABOVE 1 GHz)



DATE: 2016-06-09



## RADIATED RF MEASUREMENT SETUP FOR PORTABLE CONFIGURATION



DATE: 2016-06-09

IC: 3048A-1708

This report shall not be reproduced except in full, without the written approval of UL LLC.





IC: 3048A-1708

12 Laboratory Dr., RTP, NC 27709 TEL: (919) 549-1

This report shall not be reproduced except in full, without the written approval of UL LLC.

#### **LINE CONDUCTED RF MEASUREMENT SETUP**



Note – Bluetooth Call box was not on table and to side of setup (not in photo).

DATE: 2016-06-09

IC: 3048A-1708

This report shall not be reproduced except in full, without the written approval of UL LLC.



Note – Bluetooth Call box was not on table and to side of setup (not in photo).

# **END OF REPORT**

DATE: 2016-