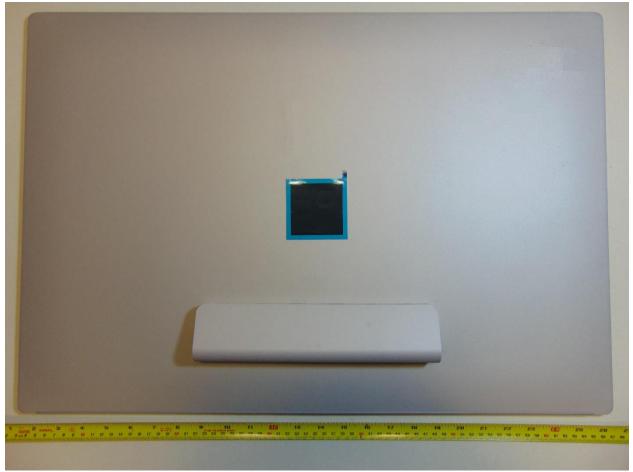

#### Model 1707 – Internal Photos FCC ID: C3K1707 IC ID: 3048A-1707

Figure 1. Rear of Monitor – Base, Arm Hinge removed

Tel 425 882 8080 Fax 425 706 7329 www.microsoft.com