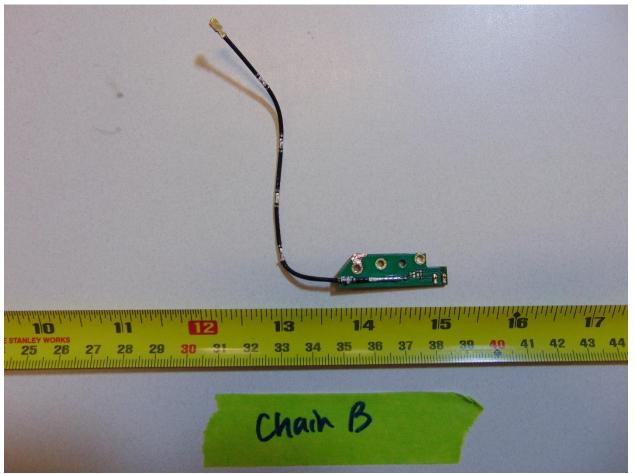

Tel 425 882 8080 Fax 425 706 7329 www.microsoft.com

Figure 11. Chain B (WLAN Main)

Tel 425 882 8080 Fax 425 706 7329 www.microsoft.com