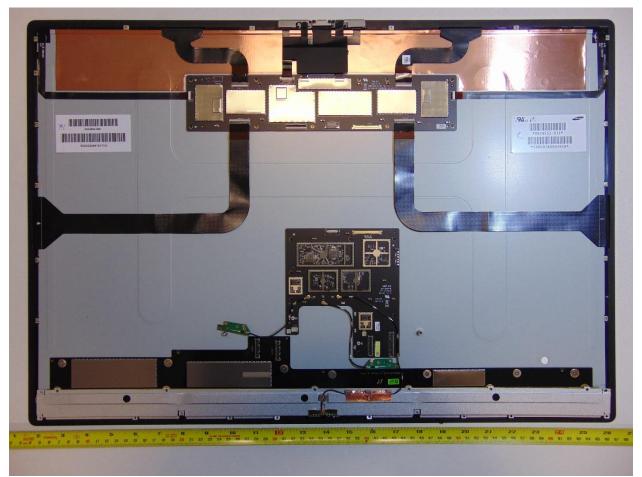

# Microsoft

Figure 4. Rear cover of Monitor removed

Tel 425 882 8080 Fax 425 706 7329 www.microsoft.com