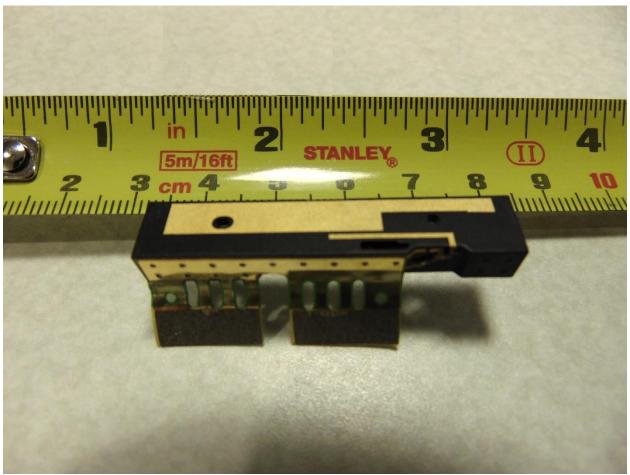

#### Microsoft

Figure 13. WLAN Main Antenna (Chain B)

Tel 425 882 8080 Fax 425 706 7329 www.microsoft.com

Figure 14. BT/Accessory Radio Antenna