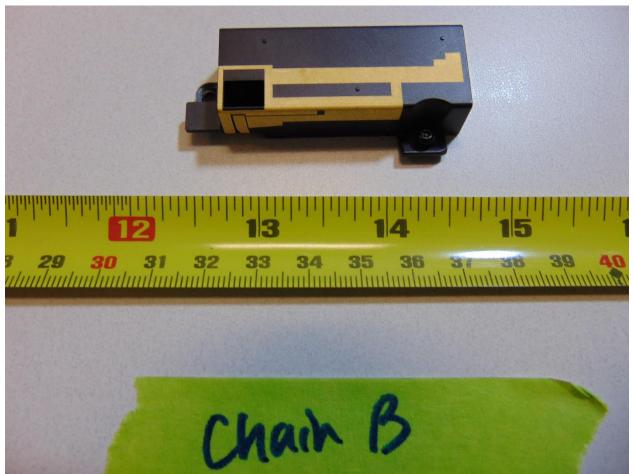

Tel 425 882 8080 Fax 425 706 7329 www.microsoft.com

Figure 11. Chain B (WLAN Main)

Tel 425 882 8080 Fax 425 706 7329 www.microsoft.com