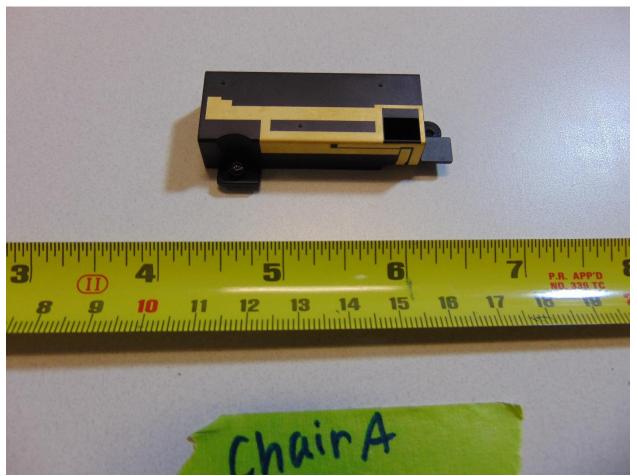

# Microsoft

Figure 8. Connectivity Board with BT/WLAN (Close-up)

Tel 425 882 8080 Fax 425 706 7329 www.microsoft.com

Figure 9.WLAN/BT cabling removed

Tel 425 882 8080 Fax 425 706 7329 www.microsoft.com

Figure 10. Chain A (WLAN MIMO)