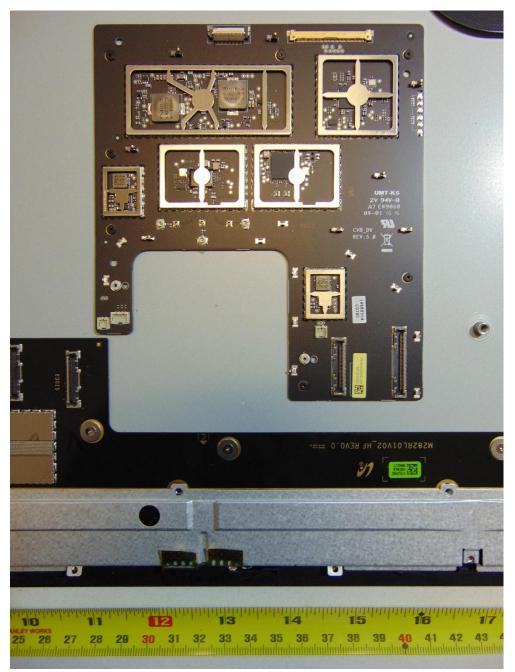

### Microsoft

Figure 6. Shield cans removed from BT/WLAN connectivity board

Tel 425 882 8080 Fax 425 706 7329 www.microsoft.com

# Microsoft

Figure 7. Shield cans removed for BT/WLAN connectivity board

Tel 425 882 8080 Fax 425 706 7329 www.microsoft.com