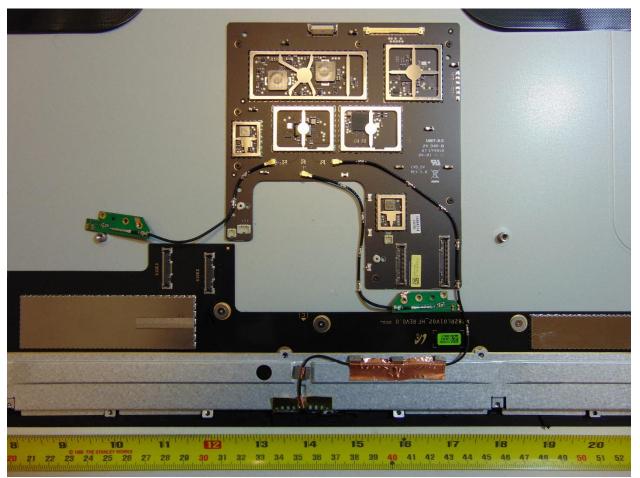

### Microsoft

Figure 6. Shield cans removed from BT/WLAN connectivity board

Tel 425 882 8080 Fax 425 706 7329 www.microsoft.com

# Microsoft

Figure 7. Shield cans removed for BT/WLAN connectivity board

Tel 425 882 8080 Fax 425 706 7329 www.microsoft.com