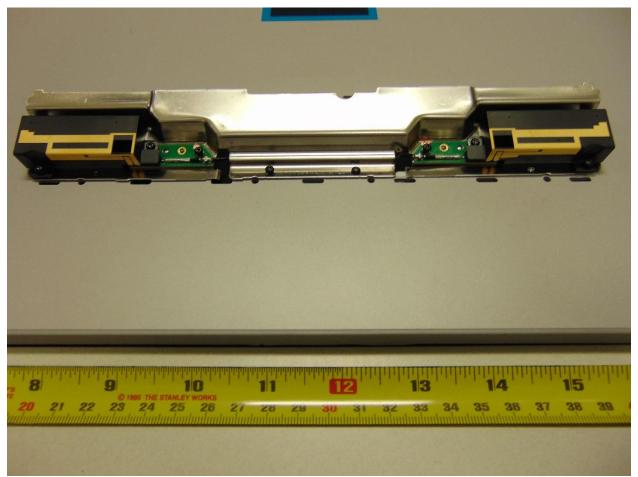

### Microsoft

Figure 2. Hinge Cover removed

Tel 425 882 8080 Fax 425 706 7329 www.microsoft.com