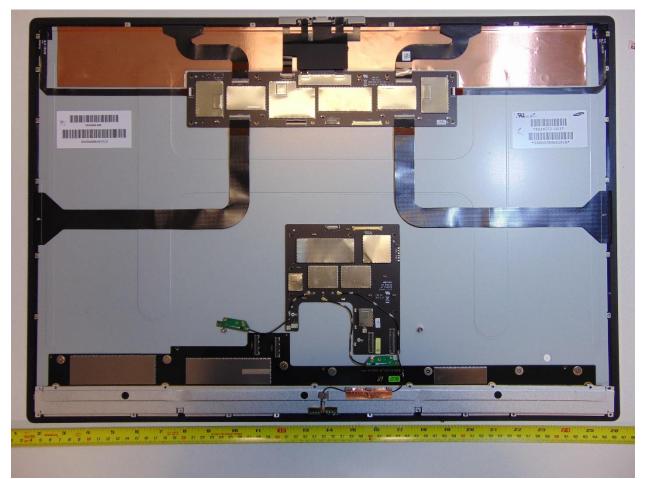

# Microsoft

Figure 4. Rear cover of Monitor removed

Tel 425 882 8080 Fax 425 706 7329 www.microsoft.com

# Microsoft

Figure 5. Rear cover of Monitor removed

Tel 425 882 8080 Fax 425 706 7329 www.microsoft.com