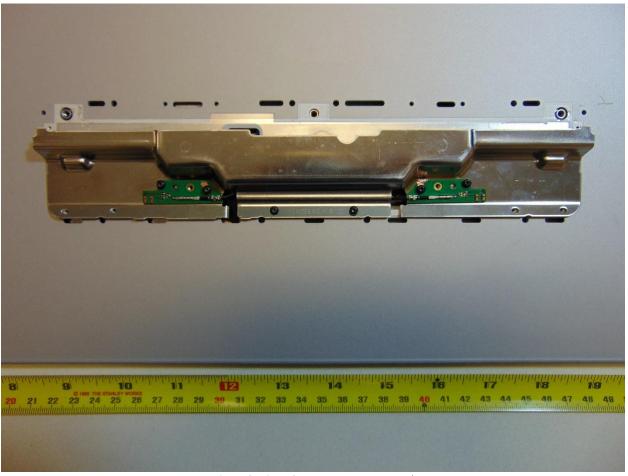

#### Microsoft

Figure 3. Hinge Cover, antennas removed

Tel 425 882 8080 Fax 425 706 7329 www.microsoft.com