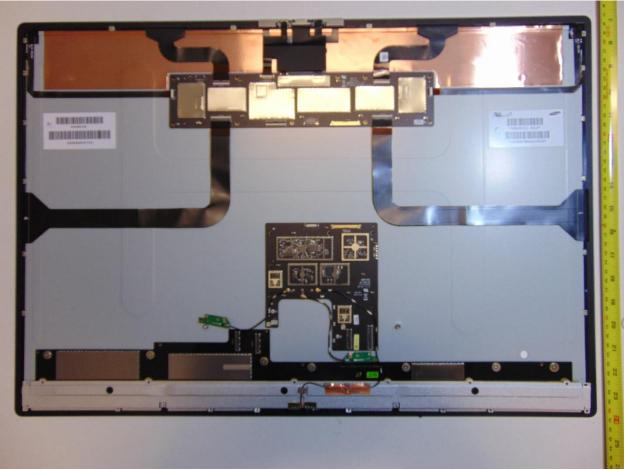

# Microsoft

Figure 5. Rear cover of Monitor removed

Tel 425 882 8080 Fax 425 706 7329 www.microsoft.com