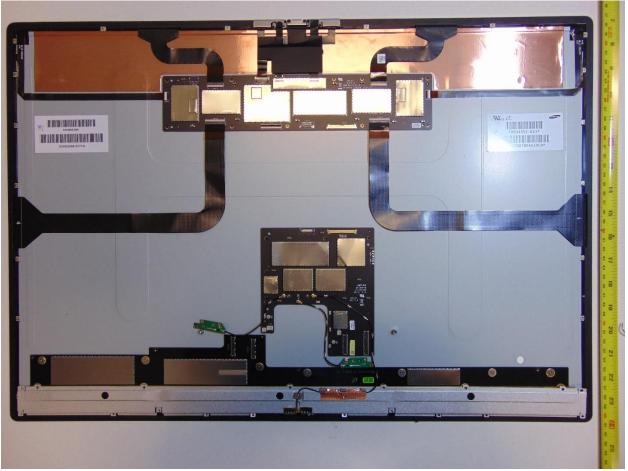

#### Model 1707 – Internal Photos FCC ID: C3K1707 IC ID: 3048A-1707

Figure 1. Rear of Monitor – Base, Arm Hinge removed

Tel 425 882 8080 Fax 425 706 7329 www.microsoft.com