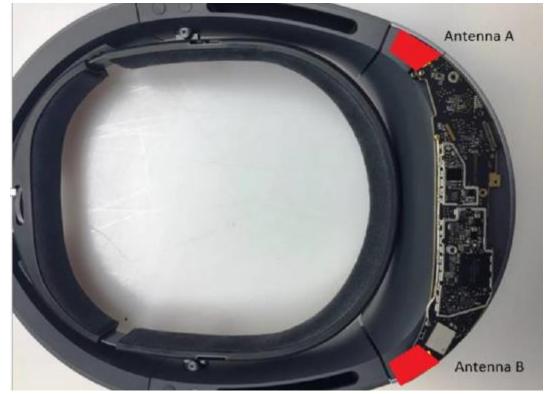

## Radio Board Placement -

Top view of device showing radio board under plastic chassis cover.

Radio Board Location – with reference to device and RF connectors locations

CONFIDENTIAL

Radio Board Location – additional internal view