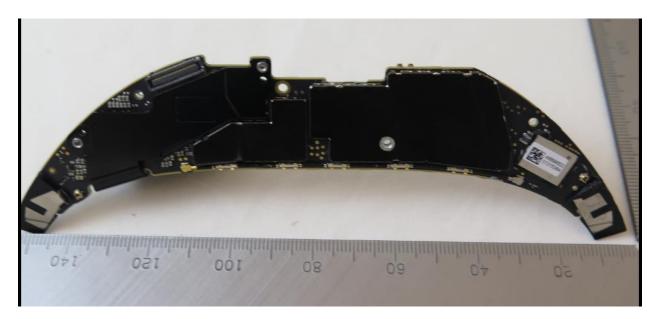

## Radio Board – Bottom, Removed shield

CONFIDENTIAL

Radio Board – Top with antennae, With shield

Radio Board – Top with antennae, Removed shield

CONFIDENTIAL