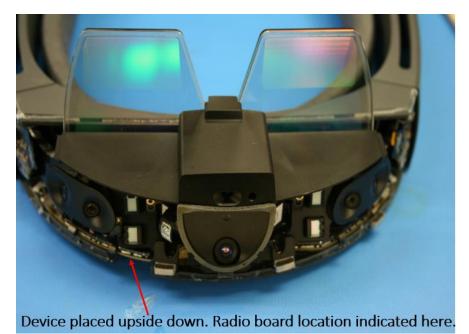

## Radio Board Placement -

Top view of device showing radio board under plastic chassis cover.

Radio Board Location – with reference to device and RF connectors locations

CONFIDENTIAL

Radio Board Location – additional internal view