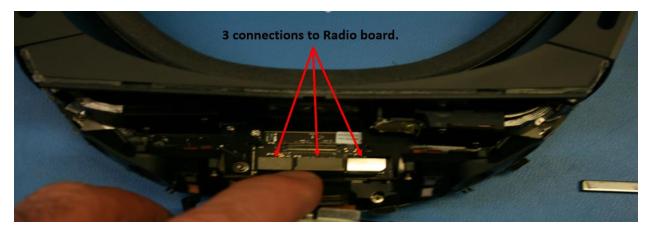

Front view internal – showing 3 connectors from Radio Board to other PCBs (non RF related connections.)