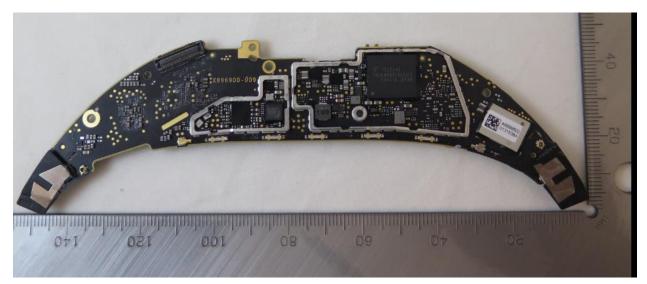

## Radio Board – Bottom, Removed shield

CONFIDENTIAL

Radio Board – Top with antennae, With shield

Radio Board – Top with antennae, Removed shield

CONFIDENTIAL