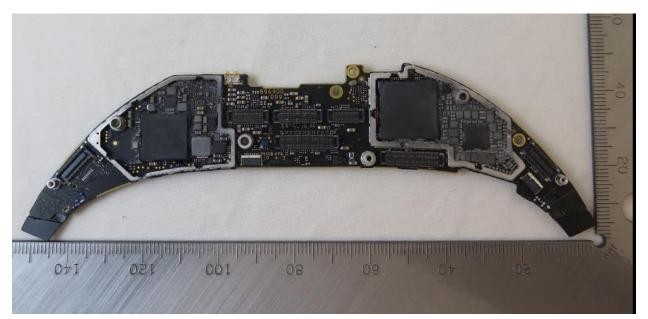

## Radio Board – Bottom, Removed shield

CONFIDENTIAL

Radio Board – Top with antennae, With shield

Radio Board – Top with antennae, Removed shield

CONFIDENTIAL