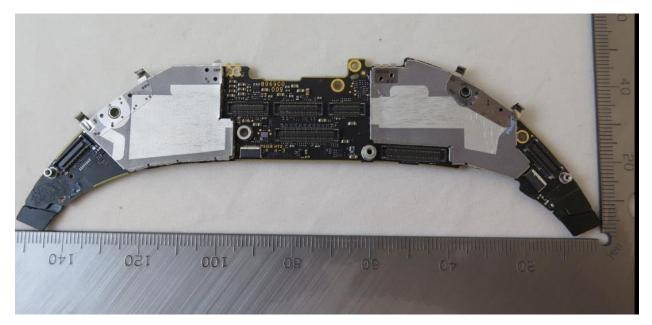

## **Internal Pictures**

Radio Board – Bottom, with shield.

Radio board contains all the RF circuitry and components.