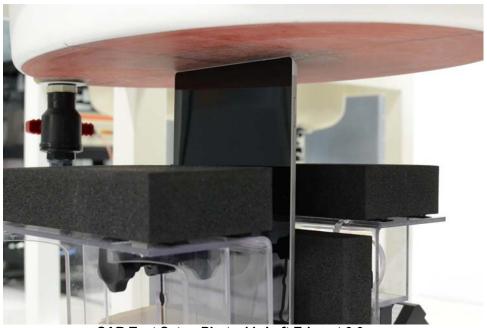

SAR Test Setup Photo 7: Bottom Edge at 0.0 cm

SAR Test Setup Photo 8: Bottom Edge Tilt at 0.0 cm

| FCC ID: C3K1657     | SAR EVALUATION REPORT     | Reviewed by:    |
|---------------------|---------------------------|-----------------|
|                     |                           | Quality Manager |
| Test Dates:         | DUT Type:                 | APPENDIX F:     |
| 02/18/15 - 03/31/15 | Portable Computing Device | Page 6 of 8     |