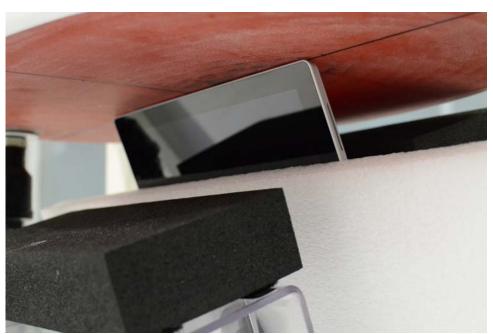

SAR Test Setup Photo 1: Back Side at 1.9 cm

SAR Test Setup Photo 2: Back Side at 0.0 cm

| FCC ID: C3K1657     | SAR EVALUATION REPORT     | Reviewed by:  Quality Manager |
|---------------------|---------------------------|-------------------------------|
| Test Dates:         | DUT Type:                 | APPENDIX F:                   |
| 02/18/15 - 03/31/15 | Portable Computing Device | Page 3 of 8                   |