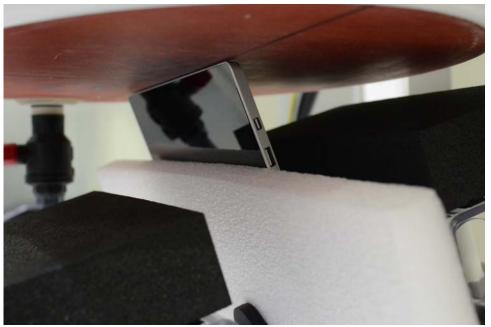

SAR Test Setup Photo 5: Top Edge Tilt at 1.9 cm

SAR Test Setup Photo 6: Top Edge Tilt at 0.0 cm

| FCC ID: C3K1657     | SAR EVALUATION REPORT     | Reviewed by:  Quality Manager |
|---------------------|---------------------------|-------------------------------|
| Test Dates:         | DUT Type:                 | APPENDIX F:                   |
| 02/18/15 - 03/31/15 | Portable Computing Device | Page 5 of 8                   |