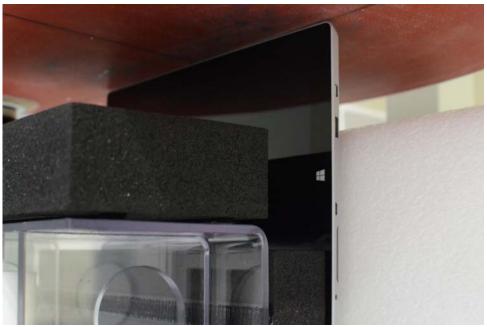

SAR Test Setup Photo 1: Back Side at 1.9 cm

SAR Test Setup Photo 2: Back Side at 0.0 cm

| FCC ID: C3K1657     | SAR EVALUATION REPORT     | Reviewed by:  Quality Manager |
|---------------------|---------------------------|-------------------------------|
| Test Dates:         | DUT Type:                 | APPENDIX F:                   |
| 02/18/15 - 03/31/15 | Portable Computing Device | Page 3 of 8                   |