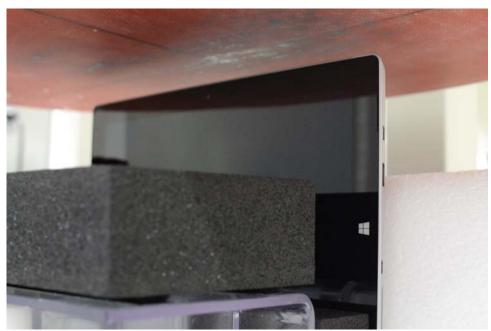

SAR Test Setup Photo 7: Bottom Edge at 0.0 cm

SAR Test Setup Photo 8: Bottom Edge Tilt at 0.0 cm

| FCC ID: C3K1657     | SAR EVALUATION REPORT     | Reviewed by:    |
|---------------------|---------------------------|-----------------|
|                     |                           | Quality Manager |
| Test Dates:         | DUT Type:                 | APPENDIX F:     |
| 02/18/15 - 03/31/15 | Portable Computing Device | Page 6 of 8     |