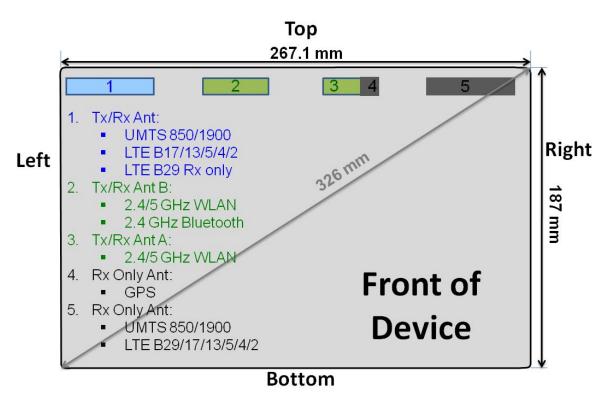

## APPENDIX F: DUT ANTENNA DIAGRAM & SAR TEST SETUP PHOTOGRAPHS

| FCC ID: C3K1657     | SAR EVALUATION REPORT     | Reviewed by:    |
|---------------------|---------------------------|-----------------|
|                     |                           | Quality Manager |
| Test Dates:         | DUT Type:                 | APPENDIX F:     |
| 02/18/15 - 03/31/15 | Portable Computing Device | Page 1 of 8     |

Note: Exact antenna dimensions and separation distances are shown in the Technical Descriptions in the FCC Filing.

Figure F-1
DUT Antenna Locations

| FCC ID: C3K1657     | SAR EVALUATION REPORT     | Reviewed by: Quality Manager |
|---------------------|---------------------------|------------------------------|
| Test Dates:         | DUT Type:                 | APPENDIX F:                  |
| 02/18/15 – 03/31/15 | Portable Computing Device | Page 2 of 8                  |