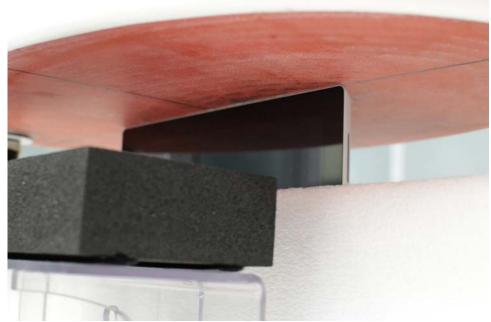

SAR Test Setup Photo 3: Top Edge at 1.9 cm

SAR Test Setup Photo 4: Top Edge at 0.0 cm

| Ī | FCC ID: C3K1657     | SAR EVALUATION REPORT     | Reviewed by:    |
|---|---------------------|---------------------------|-----------------|
|   | FCC ID. C3K 1657    |                           | Quality Manager |
| ĺ | Test Dates:         | DUT Type:                 | APPENDIX F:     |
|   | 02/18/15 - 03/31/15 | Portable Computing Device | Page 4 of 8     |