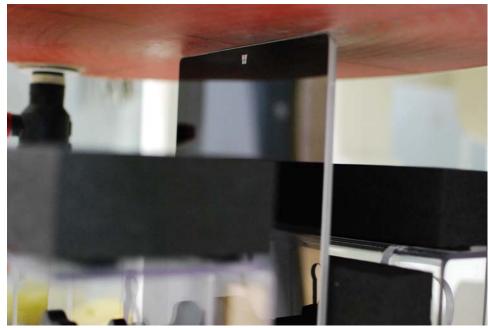

SAR Test Setup Photo 3: Top Edge at 1.9 cm

SAR Test Setup Photo 4: Top Edge at 0.0 cm

| Ī | FCC ID: C3K1657     | SAR EVALUATION REPORT     | Reviewed by:    |
|---|---------------------|---------------------------|-----------------|
|   | FCC ID. C3K 1657    |                           | Quality Manager |
| ĺ | Test Dates:         | DUT Type:                 | APPENDIX F:     |
|   | 02/18/15 - 03/31/15 | Portable Computing Device | Page 4 of 8     |