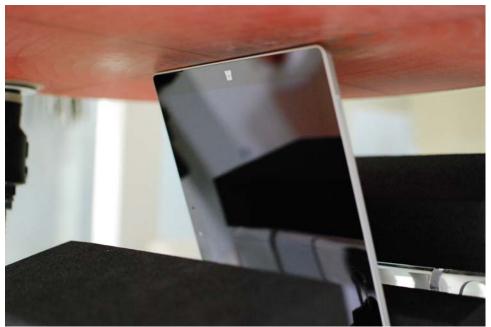

SAR Test Setup Photo 5: Top Edge Tilt at 1.9 cm

SAR Test Setup Photo 6: Top Edge Tilt at 0.0 cm

| FCC ID: C3K1657     | SAR EVALUATION REPORT     | Reviewed by:  Quality Manager |
|---------------------|---------------------------|-------------------------------|
| Test Dates:         | DUT Type:                 | APPENDIX F:                   |
| 02/18/15 - 03/31/15 | Portable Computing Device | Page 5 of 8                   |