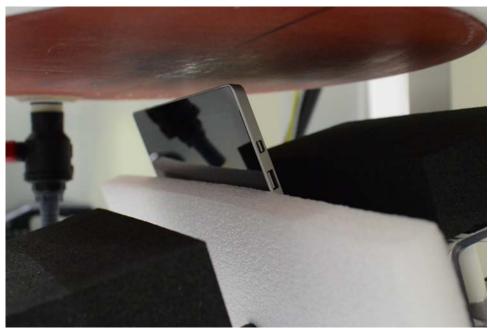

SAR Test Setup Photo 5: Top Edge Tilt at 1.9 cm

SAR Test Setup Photo 6: Top Edge Tilt at 0.0 cm

| FCC ID: C3K1657     | SAR EVALUATION REPORT     | Reviewed by:  Quality Manager |
|---------------------|---------------------------|-------------------------------|
| Test Dates:         | DUT Type:                 | APPENDIX F:                   |
| 02/18/15 - 03/31/15 | Portable Computing Device | Page 5 of 8                   |