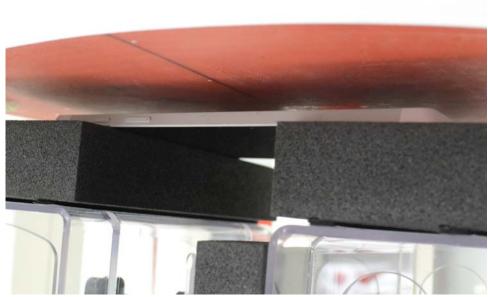

SAR Test Setup Photo 3: Top Edge at 1.9 cm

SAR Test Setup Photo 4: Top Edge at 0.0 cm

| Ī | FCC ID: C3K1657     | SAR EVALUATION REPORT     | Reviewed by:    |
|---|---------------------|---------------------------|-----------------|
|   | FCC ID. C3K 1657    |                           | Quality Manager |
| ĺ | Test Dates:         | DUT Type:                 | APPENDIX F:     |
|   | 02/18/15 - 03/31/15 | Portable Computing Device | Page 4 of 8     |