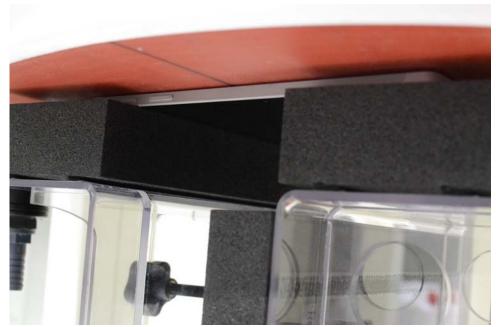

SAR Test Setup Photo 5: Top Edge Tilt at 1.9 cm

SAR Test Setup Photo 6: Top Edge Tilt at 0.0 cm

| FCC ID: C3K1657     | SAR EVALUATION REPORT     | Reviewed by:  Quality Manager |
|---------------------|---------------------------|-------------------------------|
| Test Dates:         | DUT Type:                 | APPENDIX F:                   |
| 02/18/15 - 03/31/15 | Portable Computing Device | Page 5 of 8                   |