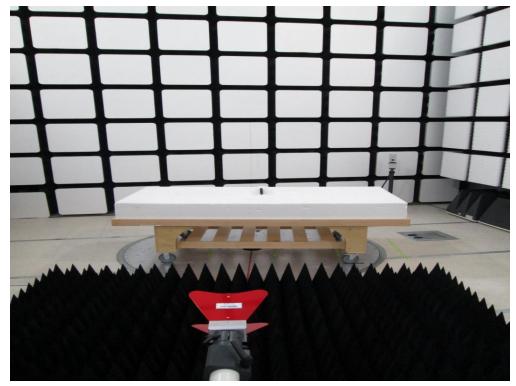

## 2 Test Setup pictures

Fig.1 Radiated Emissions EUT Setup (Flat)

Fig.2 Radiated Emissions EUT Setup (Standing)

Fig.3 Radiated Emissions Test Setup (Below 30MHz)

Fig.4 Radiated Emissions Test Setup (30MHz – 1GHz)