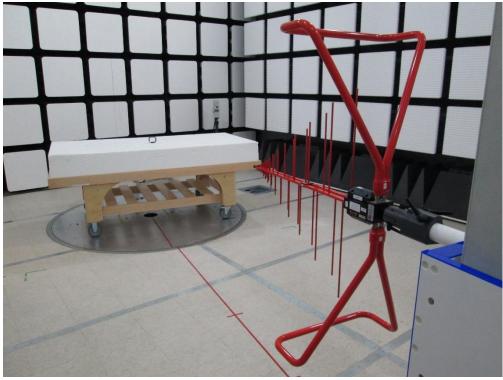

## 2 Test Setup pictures

Fig.1 Radiated Emissions EUT Setup (Flat)

Fig.2 Radiated Emissions EUT Setup (Standing)

Fig.3 Radiated Emissions Test Setup (Below 30MHz)

Fig.4 Radiated Emissions Test Setup (30MHz – 1GHz)