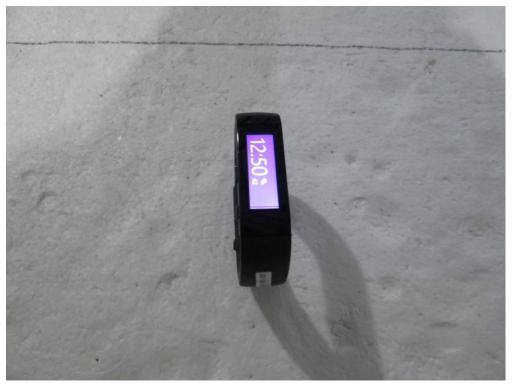

## 2 Test Setup pictures

Fig.1 Radiated Emissions EUT Setup (Flat)

Fig.2 Radiated Emissions EUT Setup (Standing)

Fig.3 Radiated Emissions Test Setup (Below 30MHz)

Fig.4 Radiated Emissions Test Setup (30MHz – 1GHz)