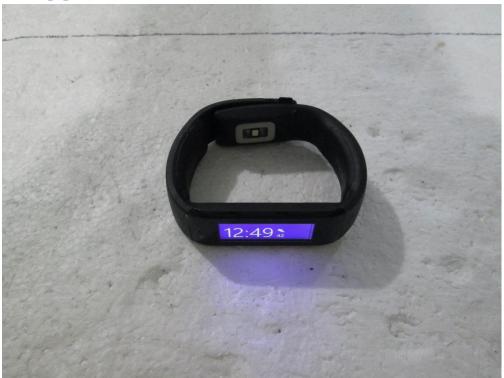

## 2 Test Setup pictures

Fig.1 Radiated Emissions EUT Setup (Flat)

Fig.2 Radiated Emissions EUT Setup (Standing)

Fig.3 Radiated Emissions Test Setup (Below 30MHz)

Fig.4 Radiated Emissions Test Setup (30MHz – 1GHz)