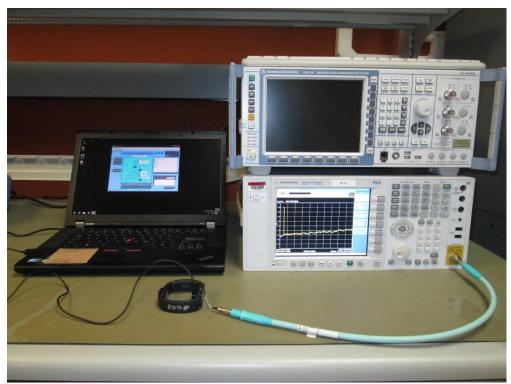

Fig.5 Radiated Emissions Test Setup (>1 GHz)

Fig.6 Antenna port Conducted Measurements Test Setup

Fig.7 AC Line Conducted Emissions Measurements Test Setup