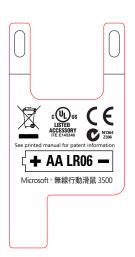

Actual size

DIELINE (shown in red) DOES NOT PRINT

## 1 inch × 1 inch 25.4 mm × 25.4 mm reference

PROPRIETARY NOTE:
THE INFORMATION CONTAINED HEREON IS CONFIDENTIAL, IS SUBMITTED IN CONFIDENCE, AND IS PROPRIETARY INFORMATION OF MICROSOFT CORPORATION, AND SHALL ONLY BE USED IN THE FURTHERANCE OF, THE CONTRACT OF WHICH THIS DRAWING FORMS A PART, AND SHALL NOT, WITHOUT MICROSOFT CORPORATION'S PRIOR WRITTEN APPROVAL BE REPRODUCED OR IN ANY WAY USED IN WHOLE OR IN PART IN CONNECTION WITH SERVICES OR EQUIPMENT OFFERED FOR SALE OF FURNISHED TO OTHERS, THE INFORMATION CONTAINED HEREON MAY NOT BE DISCLOSED TO A THIRD PARTY WITHOUT CONSENT OF MICROSOFT CORPORATION, AND THEN, ONLY PURSUANT TO A MICROSOFT APPROVED NONDISCLOSURE AGREEMENT.

TOLERENCES: UNLESS OTHERWISE SPECIFIED DIMENSIONS ARE IN MILLIMETERS

SOFTWARE VERSION: Adobe Illustrator 15.0

## DESCRIPTION

ARTWORK, LABEL, BATTERY TAB, AGENCY, MOUSE

| ARTWORK NUMBER<br>AW      | REV.<br>A  | DRG #<br>N/A | FILE NAME<br>AW |  |
|---------------------------|------------|--------------|-----------------|--|
| DRAWN BY / DATE 1/22/2013 |            |              | 013             |  |
| John Silverman, RMB V     | ivid, Inc. |              |                 |  |