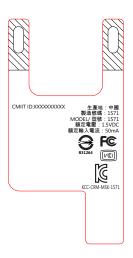

Actual size

DIELINE (shown in red) DOES NOT PRINT

## 1 inch × 1 inch 25.4 mm × 25.4 mm reference

PROPRIETARY NOTE:
THE INFORMATION CONTAINED HEREON IS CONFIDENTIAL, IS SUBMITTED IN CONFIDENCE, AND IS PROPRIETARY INFORMATION OF MICROSOFT CORPORATION, AND SHALL ONLY BE USED IN THE FURTHERANCE OF, THE CONTRACT OF WHICH THIS DRAWING FORMS A PART, AND SHALL NOT, WITHOUT MICROSOFT CORPORATION'S PRIOR WRITTEN APPROVAL BE REPRODUCED OR IN ANY WAY USED IN WHOLE OR IN PART IN CONNECTION WITH SERVICES OR EQUIPMENT OFFERED FOR SALE OF FURNISHED TO OTHERS, THE INFORMATION CONTAINED HEREON MAY NOT BE DISCLOSED TO A THIRD PARTY WITHOUT CONSENT OF MICROSOFT CORPORATION, AND THEN, ONLY PURSUANT TO A MICROSOFT APPROVED NONDISCLOSURE AGREEMENT.

TOLERENCES: UNLESS OTHERWISE SPECIFIED DIMENSIONS ARE IN MILLIMETERS

SOFTWARE VERSION: Adobe Illustrator 15.0

## DESCRIPTION

ARTWORK, LABEL, BATTERY TAB, AGENCY, MOUSE

| ARTWORK NUMBER<br>AW      | REV.<br>A  | DRG #<br>N/A | FILE NAME<br>AW |  |
|---------------------------|------------|--------------|-----------------|--|
| DRAWN BY / DATE 1/22/2013 |            |              | 013             |  |
| John Silverman, RMB V     | ivid, Inc. |              |                 |  |