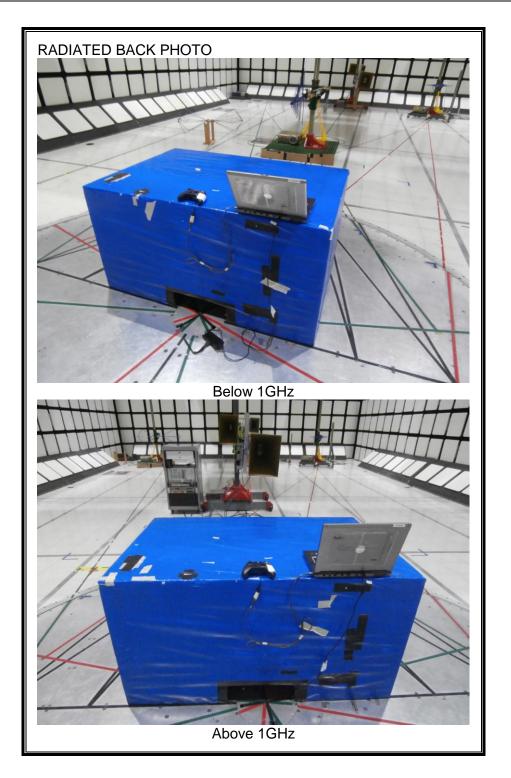

### RADIATED RF MEASUREMENT SETUP

Page 62 of 68

UL LLC FORM NO: CCSUP4701D 1285 WALT WHITMAN RD, MELVILLE, NY 11747, USA TEL: (631) 271-6200 FAX: (877) 854-3577 This report shall not be reproduced except in full, without the written approval of Underwriters Laboratories Inc.