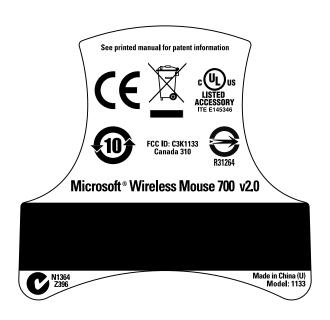

|                                                                     |                | MICIOSOIL                                 |                |
|---------------------------------------------------------------------|----------------|-------------------------------------------|----------------|
| TOLERENCES UNLESS OTHERWISE SPECIFIED DIMENSIONS ARE IN MILLIMETERS |                | DESCRIPTION ARTWORK.LABEL.PROD.MSE.WRLS   | ARTWORK NUMBER |
|                                                                     |                | OPTCL DSKTP 700 V2 USB<br>PORT.RTL.ROW.LF | AW814721-003   |
| DWN./DATE                                                           | 8/15/2007      | DRAWING NUMBER                            | REVISION       |
| DITITION L                                                          |                |                                           |                |
| Brian Greller, RI                                                   | 0, 10, 200     | N/A                                       | Α              |
|                                                                     | MB Vivid, Inc. | N/A<br>FILE NAME                          | Α              |