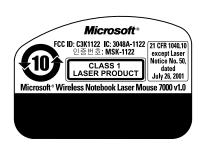

|                                                                     |            | 1111010011                                                      |                |
|---------------------------------------------------------------------|------------|-----------------------------------------------------------------|----------------|
| TOLERENCES UNLESS OTHERWISE SPECIFIED DIMENSIONS ARE IN MILLIMETERS |            | DESCRIPTION ARTWORK,LABEL,PRODUCT,MS WRLS NTBK LSR MSE 7000,OEM | ARTWORK NUMBER |
|                                                                     |            |                                                                 | AW813570-004   |
| DWN./DATE                                                           | 05/23/2007 | DRAWING NUMBER                                                  | REVISION       |
| Brian Greller, RMB Vivid, Inc.                                      |            | N/A                                                             | Α              |
| SOFTWARE VERSION                                                    |            | FILE NAME                                                       |                |
| Adobe Illustrator 11.0                                              |            | AW813570-004RevA_OUTLINE.pdf                                    |                |