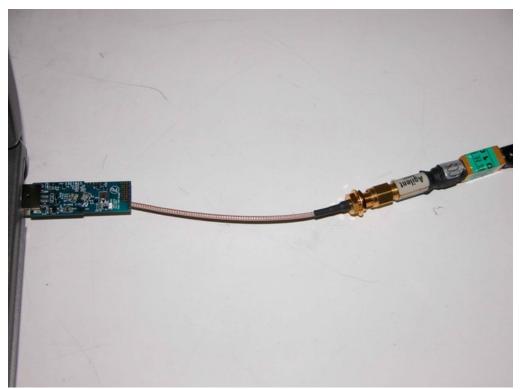

#### RF PORT COUNTED MEASURE SETUP

Refer No. : 61116302-RP1 Report No.: 70226306-RP1 Page <u>46</u> of <u>47</u>