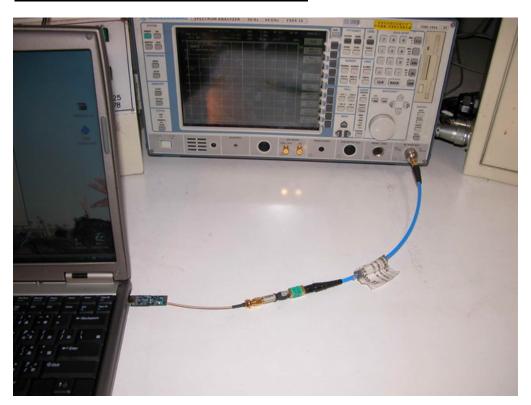

## RADIATED RF MEASUREMENT SETUP

Refer No. : 61116302-RP1 Report No. : 70226306-RP1 Page 44 of 47

Refer No. : 61116302-RP1 Report No. : 70226306-RP1 Page 45 of 47