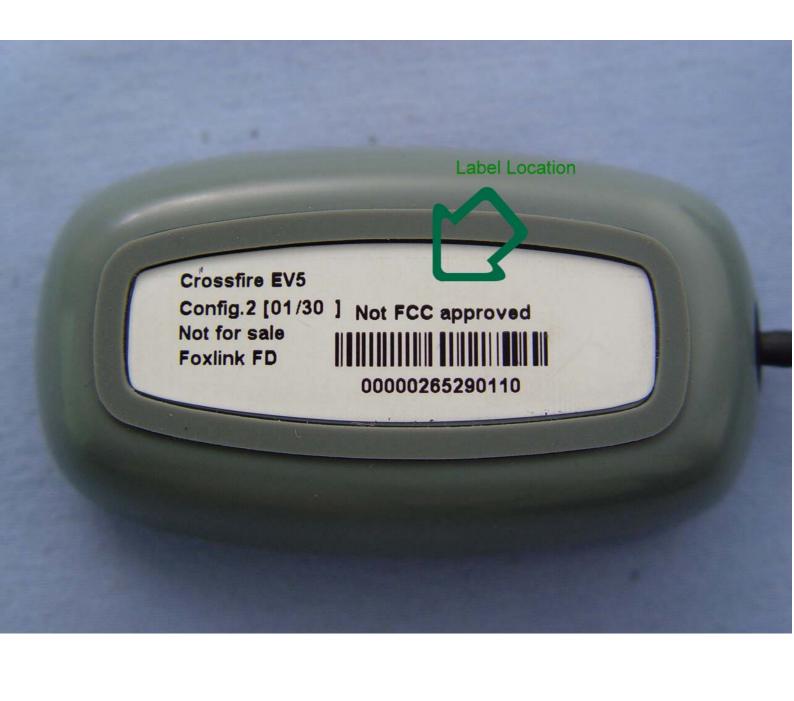

----------------------------------|-------------------------------------------------------|----------------|
| TOLERENCES UNLESS OTHERWISE SPECIFIED | DESCRIPTION<br>ARTWORK, LABEL, CORD TAG,              | ARTWORK NUMBER |
| DIMENSIONS ARE IN MILLIMETERS         | RECEIVER, CROSSFIRE, WIRELESS<br>USB GATEWAY, NA/EMEA | AW810605-001   |
| DWN./DATE 8/22/2006                   | DRAWING NUMBER                                        | REVISION       |
| Brian Greller, RMB Vivid, Inc.        | N/A                                                   | Α              |
| SOFTWARE VERSION                      | FILE NAME                                             |                |
| Adobe Illustrator 11.0                | AW810605-001_OUTLINE.pdf                              |                |