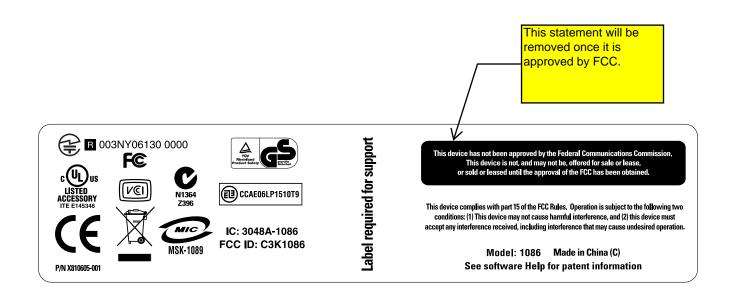

2:1

1:1

|                                       | Microsoft <sup>®</sup>                                |                |
|---------------------------------------|-------------------------------------------------------|----------------|
| TOLERENCES UNLESS OTHERWISE SPECIFIED | DESCRIPTION<br>ARTWORK, LABEL, CORD TAG,              | ARTWORK NUMBER |
| DIMENSIONS ARE IN MILLIMETERS         | RECEIVER, CROSSFIRE, WIRELESS<br>USB GATEWAY, NA/EMEA | AW810605-001   |
| DWN./DATE 8/22/2006                   | DRAWING NUMBER                                        | REVISION       |
| Brian Greller, RMB Vivid, Inc.        | N/A                                                   | Α              |
| SOFTWARE VERSION                      | FILE NAME                                             |                |
| Adobe Illustrator 11.0                | AW810605-001_OUTLINE.pdf                              |                |