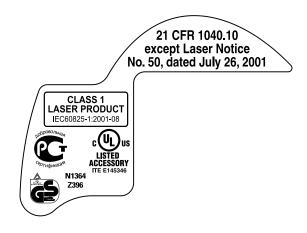

# Micorsoft / 1083 - Label 3

2:1

### 1 inch x 1 inch reference

|                                                                                                                                      |                                                             | Microsoft <sup>®</sup>                              |                |
|--------------------------------------------------------------------------------------------------------------------------------------|-------------------------------------------------------------|-----------------------------------------------------|----------------|
|                                                                                                                                      | TOLERENCES                                                  | DESCRIPTION                                         | ARTWORK NUMBER |
| SUBMITTED IN<br>OFT CORPORA-<br>CONTRACT OF<br>MICROSOFT<br>R IN ANY WAY<br>R EQUIPMENT<br>ON CONTAINED<br>CONSENT OF<br>A MICROSOFT | UNLESS OTHERWISE SPECIFIED<br>DIMENSIONS ARE IN MILLIMETERS | ARTWORK,AGENCY LABEL,<br>WRLS LASER MSE 6000,RETAIL | AW807279-001   |
|                                                                                                                                      | DWN./DATE 7/03/2006<br>Brian Greller, RMB Vivid, Inc.       | drawing number<br>N/A                               | REVISION       |
|                                                                                                                                      | SOFTWARE VERSION                                            | FILE NAME                                           |                |
|                                                                                                                                      | Adobe Illustrator 11.0                                      | AW807279-001_OUTLINE.pdf                            |                |