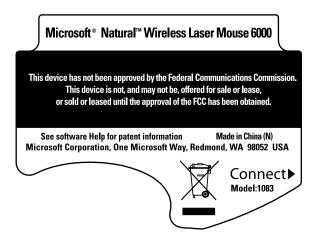

## Microsoft / 1083 - Label 1

2:1

#### 1 inch x 1 inch reference

PROPRIETARY NOTE THE INFORMATION CONTAINED HEREON IS CONFIDENTIAL, IS SUBMITTED IN CONFIDENCE, AND IS PROPRIETARY INFORMATION OF MICROSOFT CORPORA-TION, AND SHALL ONLY BE USED IN THE FURTHERANCE OF, THE CONTRACT OF WHICH THIS DRAWING FORMS A PART, AND SHALL NOT, WITHOUT MICROSOFT CORPORATION'S PRIOR WRITTEN APPROVAL, BE REPRODUCED OR IN ANY WAY USED IN WHOLE OR IN PART IN CONNECTION WITH SERVICES OR EQUIPMENT OFFERED FOR SALE OF FURNISHED TO OTHERS, THE INFORMATION CONTAINED HEREON MAY NOT BE DISCLOSED TO A THIRD PARTY WITHOUT CONSENT OF MICROSOFT CORPORATION, AND THEN, ONLY PURSUANT TO A MICROSOFT APPROVED NONDISCLOSURE AGREEMENT.

|                                                                           | microson                                                   |                                |
|---------------------------------------------------------------------------|------------------------------------------------------------|--------------------------------|
| TOLERENCES<br>UNLESS OTHERWISE SPECIFIED<br>DIMENSIONS ARE IN MILLIMETERS | DESCRIPTION<br>ARTWORK,INSERT,AGENCY,<br>MOUSE BOTTOM CASE | ARTWORK NUMBER<br>AW809696-001 |
| DWN./DATE 7/10/2006<br>Brian Greller, RMB Vivid, Inc.                     | drawing number<br>N/A                                      | REVISION                       |
| software version<br>Adobe Illustrator 11.0                                | FILE NAME<br>AW809696-001_OUTLINE.pdf                      |                                |