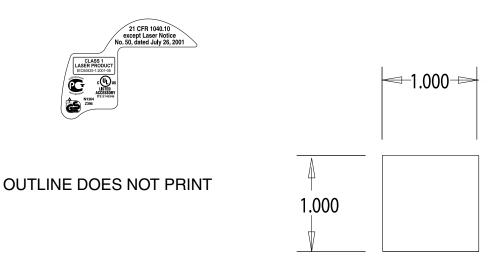

# Microsoft / 1083 - Label 2

2:1

1:1

### OUTLINE DOES NOT PRINT

### 1 inch x 1 inch reference

#### **Microsoft**<sup>®</sup> DESCRIPTION ARTWORK NUMBER TOLERENCES UNLESS OTHERWISE SPECIFIED ARTWORK, LABEL, PRODUCT, DIMENSIONS ARE IN MILLIMETERS AW807278-001 WRLS LASER MSE 6000, RETAIL DWN./DATE 7/12/2006 Brian Greller, RMB Vivid, Inc. DRAWING NUMBER DWN /DATE REVISION N/A Α SOFTWARE VERSION FILE NAME AW807278-001\_OUTLINE.pdf Adobe Illustrator 11.0