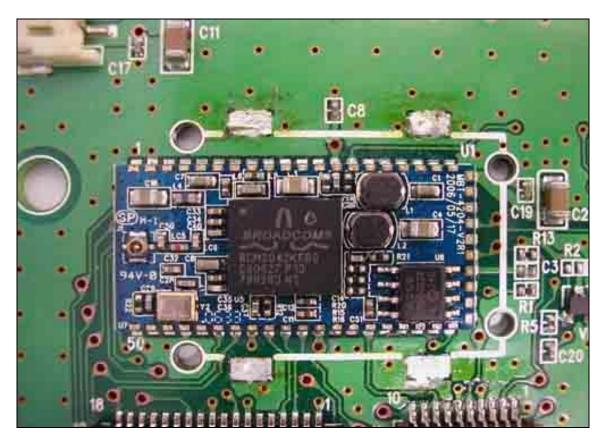

Page 5 of 26 Report No.: ETS06-004B

Main PCB 136552L Rev 06 Bottom

Page 6 of 26 Report No.: ETS06-004B

Main PCB 136552L Rev 06 with Can Removed

Page 7 of 26 Report No.: ETS06-004B

Main PCB Showing Ferrite Locations