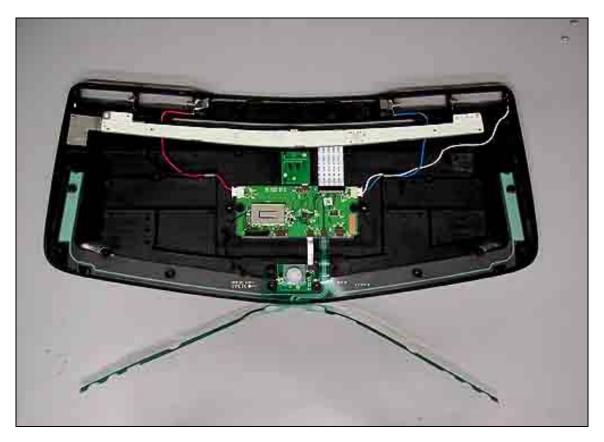

Top and Bottom Apart

Page 1 of 26 Report No.: ETS06-004B

Bottom of Top Piece

Page 2 of 26 Report No.: ETS06-004B

Top of Bottom Piece

Page 3 of 26 Report No.: ETS06-004B

Bottom Side Label

Main PCB 136552L Rev 06 Top

Page 5 of 26 Report No.: ETS06-004B

Main PCB 136552L Rev 06 Bottom

Page 6 of 26 Report No.: ETS06-004B

Main PCB 136552L Rev 06 with Can Removed

Page 7 of 26 Report No.: ETS06-004B

Main PCB Showing Ferrite Locations