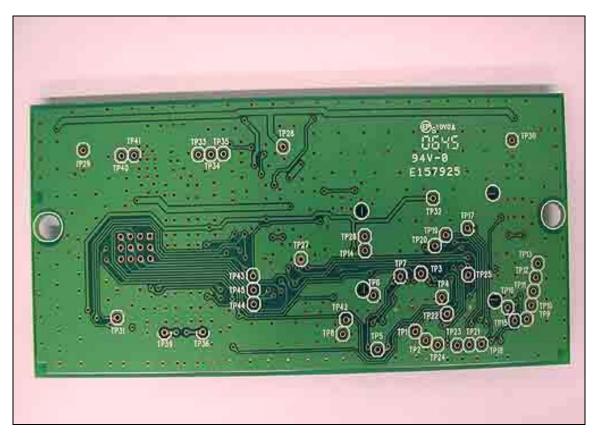

Page 5 of 26 Report No.: ETS06-004B

Main PCB 136552L Rev 06 Bottom

Page 6 of 26 Report No.: ETS06-004B

Main PCB 136552L Rev 06 with Can Removed

Page 7 of 26 Report No.: ETS06-004B

Main PCB Showing Ferrite Locations