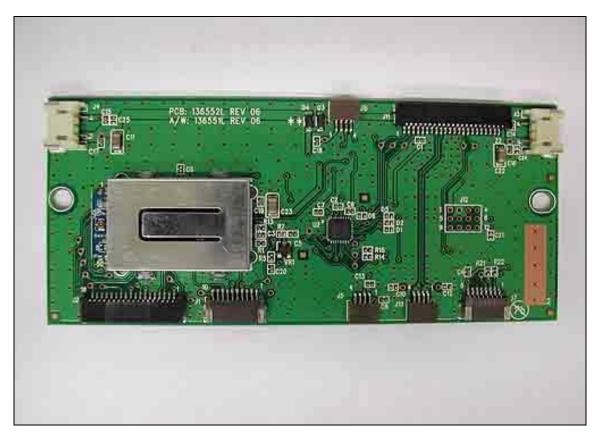

Top and Bottom Apart

Page 1 of 26 Report No.: ETS06-004B

Bottom of Top Piece

Page 2 of 26 Report No.: ETS06-004B

Top of Bottom Piece

Page 3 of 26 Report No.: ETS06-004B

Bottom Side Label

Main PCB 136552L Rev 06 Top