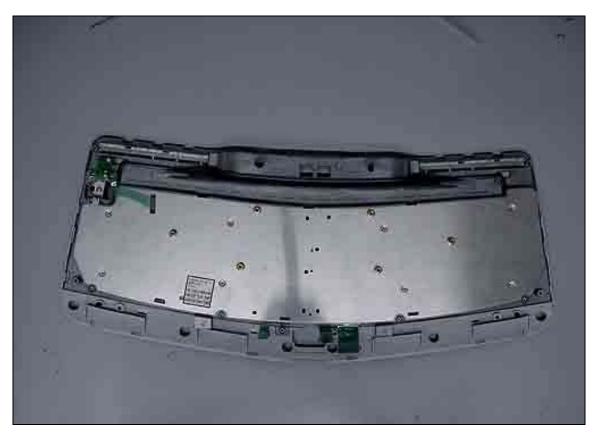

Top and Bottom Apart

Page 1 of 26 Report No.: ETS06-004B

Bottom of Top Piece

Page 2 of 26 Report No.: ETS06-004B

Top of Bottom Piece

Page 3 of 26 Report No.: ETS06-004B

Bottom Side Label

Main PCB 136552L Rev 06 Top