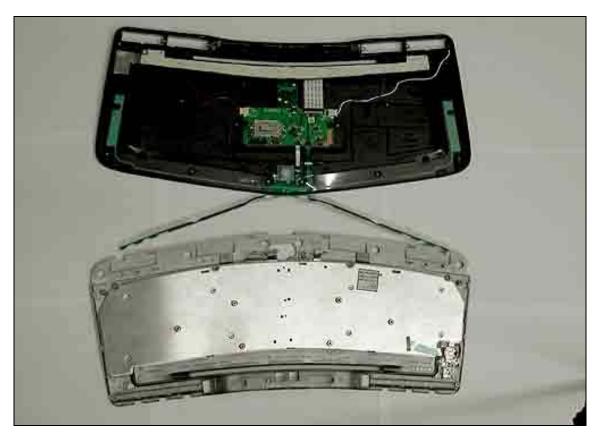

Top and Bottom Apart

Page 1 of 26 Report No.: ETS06-004B

Bottom of Top Piece

Page 2 of 26 Report No.: ETS06-004B

Top of Bottom Piece

Page 3 of 26 Report No.: ETS06-004B

Bottom Side Label

Main PCB 136552L Rev 06 Top