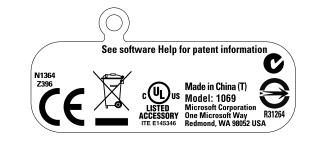

|                                          | <b>Microsoft</b> <sup>®</sup>                            |                |
|------------------------------------------|----------------------------------------------------------|----------------|
| TOLERENCES<br>UNLESS OTHERWISE SPECIFIED | DESCRIPTION<br>ARTWORK, LABEL,                           | ARTWORK NUMBER |
| DIMENSIONS ARE IN MILLIMETERS            | PID/AGENCY,MYLAR,POINTER,<br>PRESENTER 3000 WIN USB PORT | AW807891-003   |
| DWN./DATE                                | DRAWING NUMBER                                           | REVISION       |
| John Silverman 05/31/2006                | N/A                                                      | A              |
| SOFTWARE VERSION                         | FILE NAME                                                |                |
| Adobe Illustrator 11.0                   | AW807891-003_OUTLINE.pdf                                 |                |