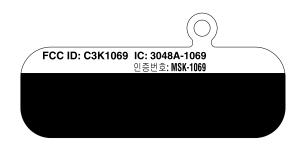

|                                          | <b>Microsoft</b> <sup>®</sup>                            |                |
|------------------------------------------|----------------------------------------------------------|----------------|
| TOLERENCES<br>UNLESS OTHERWISE SPECIFIED | DESCRIPTION<br>ARTWORK, LABEL,                           | ARTWORK NUMBER |
| DIMENSIONS ARE IN MILLIMETERS            | PID/AGENCY,MYLAR,POINTER,<br>PRESENTER 3000 WIN USB PORT | AW807891-003   |
| DWN./DATE                                | DRAWING NUMBER                                           | REVISION       |
| John Silverman 05/31/2006                | N/A                                                      | A              |
| SOFTWARE VERSION                         | FILE NAME                                                |                |
| Adobe Illustrator 11.0                   | AW807891-003_OUTLINE.pdf                                 |                |