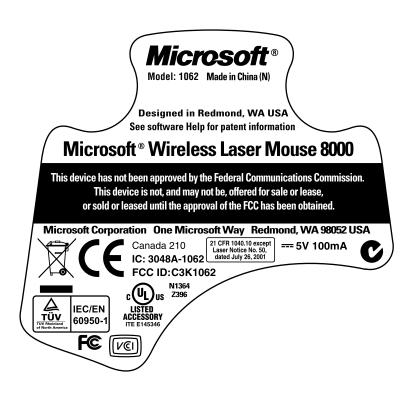

|                                                                     | Microsoft                                      |                |
|---------------------------------------------------------------------|------------------------------------------------|----------------|
| TOLERENCES UNLESS OTHERWISE SPECIFIED DIMENSIONS ARE IN MILLIMETERS | DESCRIPTION ARTWORK, LABEL, AGENCY, MICROSOFT, | ARTWORK NUMBER |
| DIMENSIONS ARE IN MILLIMETERS                                       | WIRELESS LASER MOUSE 8000                      | AW808509-00    |
| DWN./DATE                                                           | DRAWING NUMBER                                 | REVISION       |
| John Silverman 04/17/2006                                           | N/A                                            | Α              |
| SOFTWARE VERSION                                                    | FILE NAME                                      |                |
| Adobe Illustrator 11.0                                              | AW808509-001_OUTLINE.pdf                       |                |