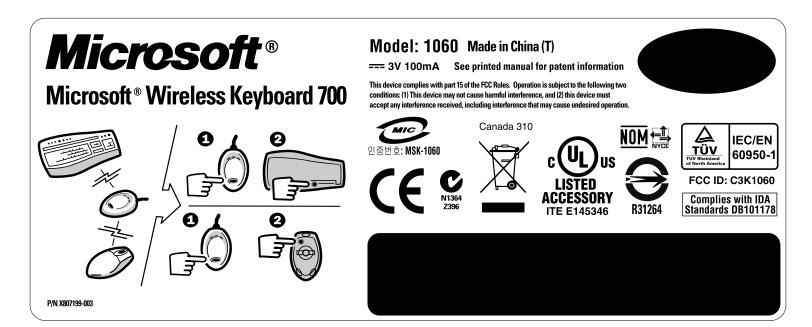

1.000

| TOLERENCES                    |  |
|-------------------------------|--|
| UNLESS OTHERWISE SPECIFIED    |  |
| DIMENSIONS ARE IN MILLIMETERS |  |

DESCRIPTION

ARTWORK, LABEL, PRODUCT, KEYBOARD

ARTWORK NUMBER

DWN /DATE John Silverman 03/31/2006 SOFTWARE VERSION

Adobe Illustrator 11.0

N/A

AW807199-003\_OUTLINE.pdf

Microsoft<sup>®</sup>

AW807199-003

REVISION

DRAWING NUMBER