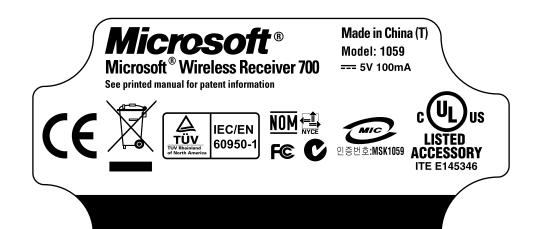

| <i>wicie</i> 30it                                           |                                |                |
|-------------------------------------------------------------|--------------------------------|----------------|
| TOLERENCES                                                  | DESCRIPTION                    | ARTWORK NUMBER |
| UNLESS OTHERWISE SPECIFIED<br>DIMENSIONS ARE IN MILLIMETERS | ARTWORK,PRODUCT LABEL,RECEIVER | AW807080-002   |
| DWN./DATE                                                   | DRAWING NUMBER                 | REVISION       |
| John Silverman 2/22/2006                                    | N/A                            | Α              |
| SOFTWARE VERSION                                            | FILE NAME                      |                |
| Adobe Illustrator 11.0                                      | AW807080-002_OUTLINE.pdf       |                |