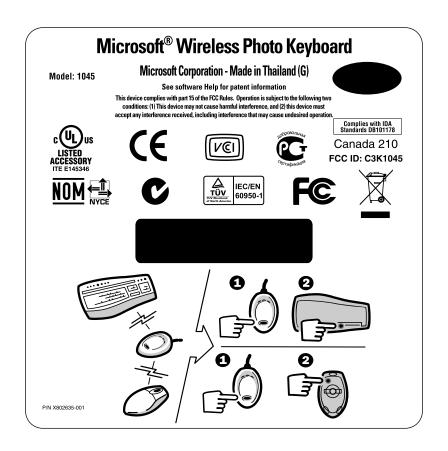

|                                                                     | Microsoft <sup>®</sup>                      |                |
|---------------------------------------------------------------------|---------------------------------------------|----------------|
| TOLERENCES UNLESS OTHERWISE SPECIFIED DIMENSIONS ARE IN MILLIMETERS | DESCRIPTION ARTWORK,LABEL,PRODUCT,KYBD,WRLS | ARTWORK NUMBER |
|                                                                     | OPTICAL DESKTOP 5000                        | AW802635-001   |
| DWN./DATE                                                           | DRAWING NUMBER                              | REVISION       |
| John Silverman 4/12/2005                                            | N/A                                         | Α              |
| SOFTWARE VERSION                                                    | FILE NAME                                   |                |
| Adobe Illustrator 11.0                                              | AW802635-001_OUTLINE.pdf                    |                |