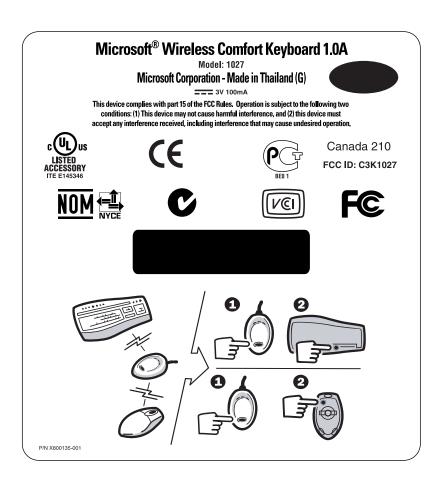

TOLERENCES
UNLESS OTHERWISE SPECIFIED DIMENSIONS ARE IN MILLIMETERS DESCRIPTION Vertigo Keyboard Label

Microsoft®

ARTWORK NUMBER

AWX8000135-001

DRAWING NUMBER REVISION DWN./DATE John Silverman 4/13/2004 N/A N/A SOFTWARE VERSION FILE NAME

Adobe Illustrator 8.0 AWX8000135-001.ai