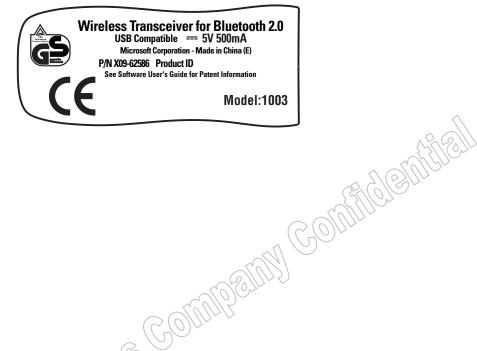

## Scale 2:1

Scale 1:1

Part outline is shown for reference only

|                                                                                                                                       |                                                             | microsoft                   |                  |
|---------------------------------------------------------------------------------------------------------------------------------------|-------------------------------------------------------------|-----------------------------|------------------|
| PROPRIETARY NOTE                                                                                                                      | TOLERENCES                                                  | DESCRIPTION                 | Artwork NUMBER   |
| THE INFORMATION CONTAINED HEREON IS CONFIDENTIAL, IS SUBMITTED IN CONFIDENCE, AND IS PROPRIETARY INFORMATION OF MICROSOFT CORPORA-    | UNLESS OTHERWISE SPECIFIED<br>DIMENSIONS ARE IN MILLIMETERS | Artwork, Prodcut Label      | AWX09-62586-01   |
| TION, AND SHALL ONLY BE USED IN THE FURTHERANCE OF, THE CONTRACT OF WHICH THIS DRAWING FORMS A PART, AND SHALL NOT, WITHOUT MICROSOFT |                                                             | Transceiver- Europe         | 7.17.00 02000 01 |
| CORPORATION'S PRIOR WRITTEN APPROVAL, BE REPRODUCED OR IN ANY WAY                                                                     | DWN./DATE                                                   | DRAWING NUMBER              | REVISION         |
| USED IN WHOLE OR IN PART IN CONNECTION WITH SERVICES OR EQUIPMENT OFFERED FOR SALE OF FURNISHED TO OTHERS. THE INFORMATION CONTAINED  | Gerald Olive 4/17/2003                                      |                             |                  |
| HEREON MAY NOT BE DISCLOSED TO A THIRD PARTY WITHOUT CONSENT OF                                                                       | SOFTWARE VERSION                                            | INDUSTRIAL DESIGN FILE NAME |                  |
| MICROSOFT CORPORATION, AND THEN, ONLY PURSUANT TO A MICROSOFT APPROVED NONDISCLOSURE AGREEMENT.                                       | Adobe Illustrator 8.0                                       | AWX09-62586-01.ai           |                  |
|                                                                                                                                       |                                                             |                             |                  |