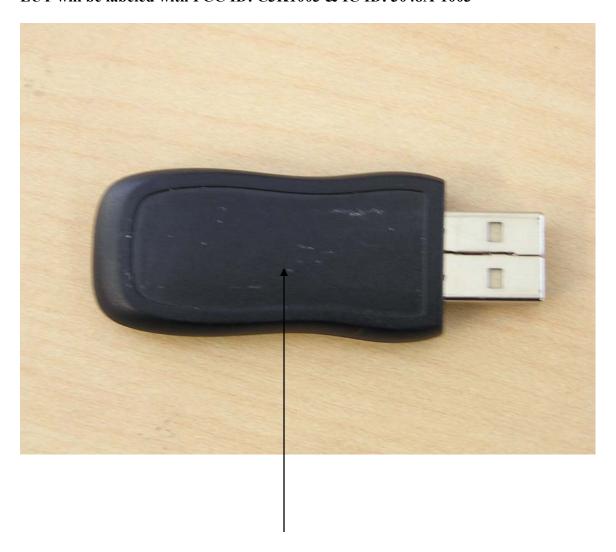

EUT will be labeled with FCC ID: C3K1003 & IC ID: 3048A-1003

**Label Location** 