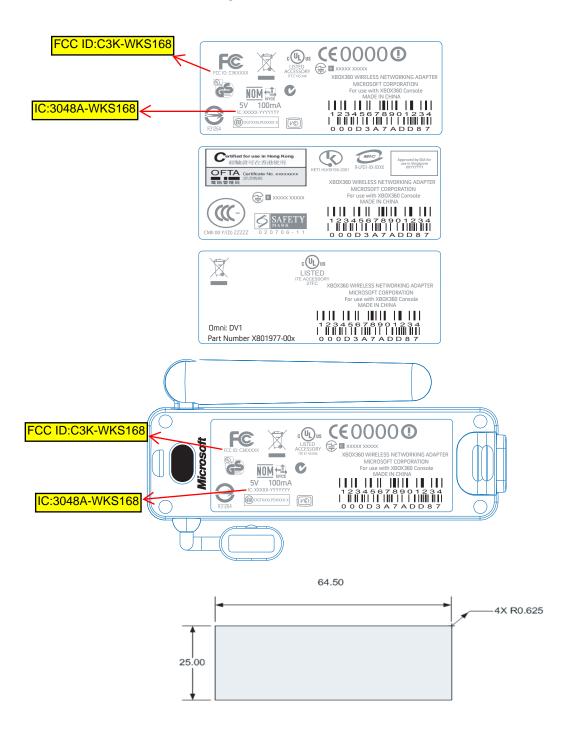

This is not final artwork, but this shows logo's which will have soon. Note the missing file numbers

## Microsoft PART NUMBER COLOR SPECIFICATIONS PROPRIETARY NOTE THE INFORMATION CONTAINED HEREON IS CONFIDENTIAL, IS SUBMITTED IN Label, Xbox360 Wireless Networking Adapter PMS7541 and X80xxxx-001 CONFIDENCE, AND IS PROPRIETARY INFORMATION OF MICROSOFT CORPORA-TION, AND SHALL ONLY BE USED IN THE FURTHERANCE OF, THE CONTRACT OF medium fusion DRAWN BY / DATE SCALE WHICH THIS DRAWING FORMS A PART, AND SHALL NOT, WITHOUT MICROSOFT CORPORATIONÕS PRIOR WRITTEN APPROVAL, BE REPRODUCED OR IN ANY WAY 1:1 Lawrence / 07.19.05 USED IN WHOLE OR IN PART IN CONNECTION WITH SERVICES OR EQUIPMENT HEREON MAY NOT BE DISCLOSED TO A THIRD PARTY WITHOUT CONSENT OF SOFTWARE / VERSION REVISION ARTWORK NUMBER MICROSOFT CORPORATION, AND THEN, ONLY PURSUANT TO A MICROSOFT APPROVED NONDISCLOSURE AGREEMENT. Illustrator CS AW80xxxx(.ai) Α