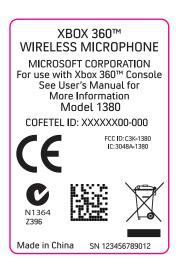

|                    | MICIOSOπ                                       |          |                      |
|--------------------|------------------------------------------------|----------|----------------------|
| PART NUMBER        | DESCRIPTION LABEL_XBOX 360 WIRELESS MICROPHONE |          | COLOR SPECIFICATIONS |
| X817397-001        | PRODUCT ID                                     |          |                      |
| SCALE              | DRAWN BY / DATE                                |          |                      |
| 1:1                | Lawrence / 07.29.08                            |          |                      |
| SOFTWARE / VERSION | ARTWORK NUMBER                                 | REVISION |                      |
| Illustrator CS2    | AW817397-001.ai                                | С        |                      |