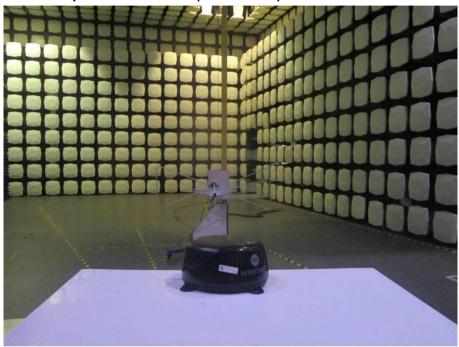

## **Test Setup Photo**

Model No.: WF2-5G1

Radiated Spurious Emissions (Below 1GHz)