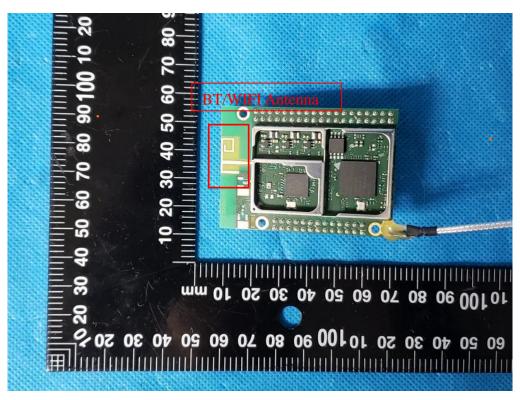

### FCC ID: BZAIDFB2215H5X

Inner View of the EUT

Inner View of the antenna

**Inner Circuit Bottom View** 

**Inner Circuit Top View** 