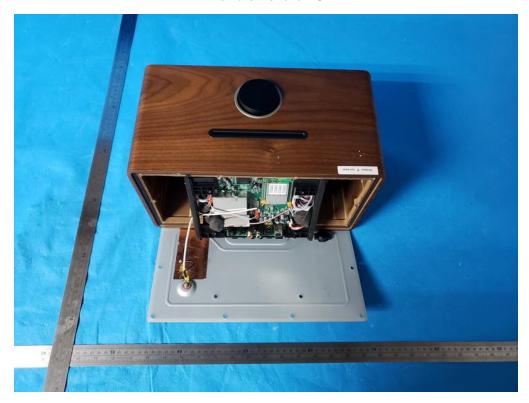

### **Internal Photo**

### FCC ID: BZAIDFB2215H5X

Inner View of the EUT

Inner View of the antenna

**Inner Circuit Bottom View** 

**Inner Circuit Top View** 