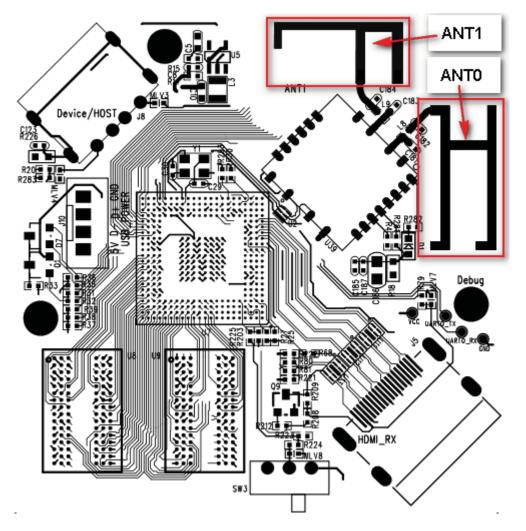

Meanwhile, The product installed 2 antennas, but for marketing purpose, only ANTO will enabled, the ANT1 has been disabled by manufacturer though software.

We confirm that all information above is true, and we'll be responsible for all the consequences. Please contact me if you have any question.