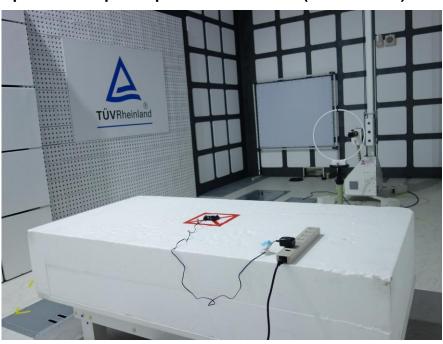

## Photograph 5: Set-up for Spurious Emissions (Back View 3)

Photograph 6: Set-up for Spurious Emissions (Back View 4)