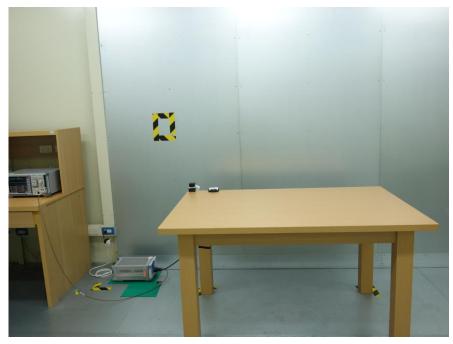

## Photograph 7: Set-up for AC Mains (Front View)

Photograph 8: Set-up for AC Mains (Back View)