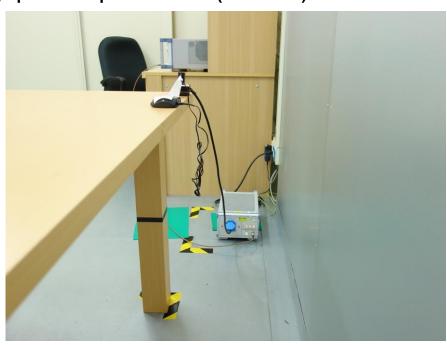

## Photograph 3: Set-up for Spurious Emissions (Back View 1)

Photograph 4: Set-up for Spurious Emissions (Back View 2)

Product: