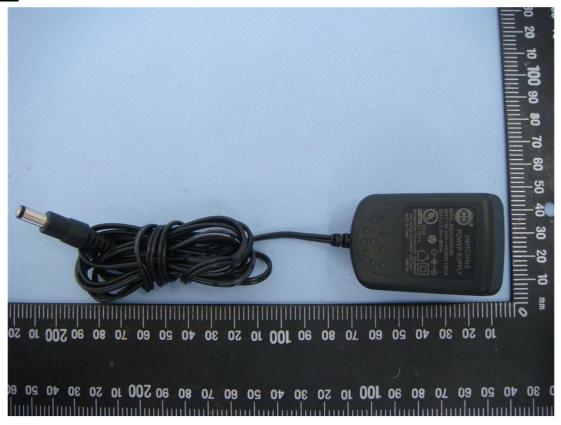

## **Photo Documentation**

Page 1 of 6

<u>Product:</u> Bluetooth music receiver

<u>Type Designation:</u> FCC ID BY4BTR1000