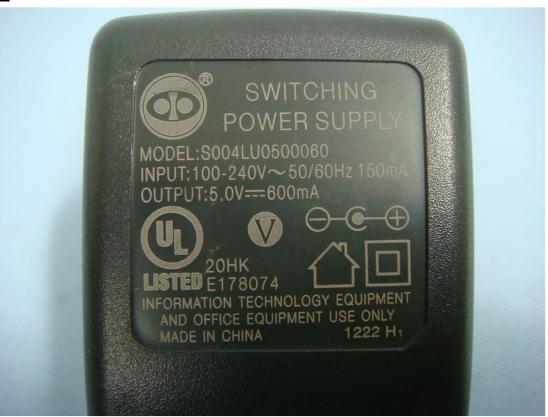

### **Photo Documentation**

Page 3 of 6

Product: Bluetooth music receiver

Type Designation: BTR-1000N & BTR-1002N

### **Photo Documentation**

Page 4 of 6

Product: Bluetooth music receiver

Type Designation: BTR-1000N & BTR-1002N