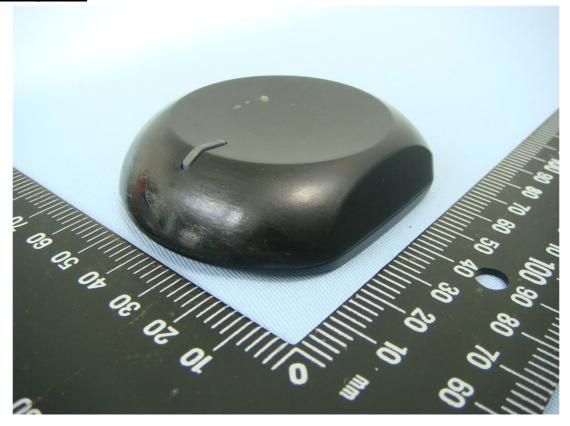

### **Photo Documentation**

Page 3 of 6

Product: Bluetooth music receiver

Type Designation: BTR-1000N & BTR-1002N