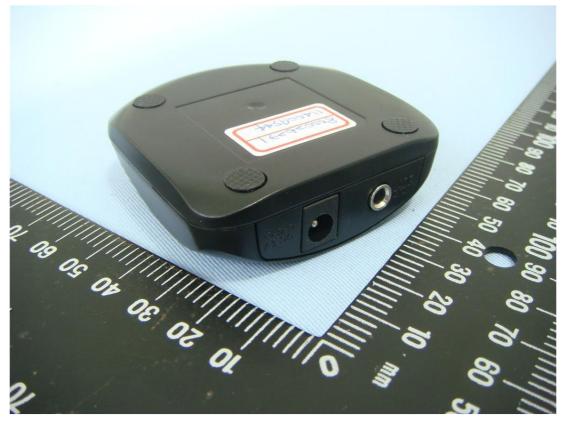

### **Photo Documentation**

Page 4 of 6

Product: Bluetooth music receiver

Type Designation: BTR-1000N & BTR-1002N