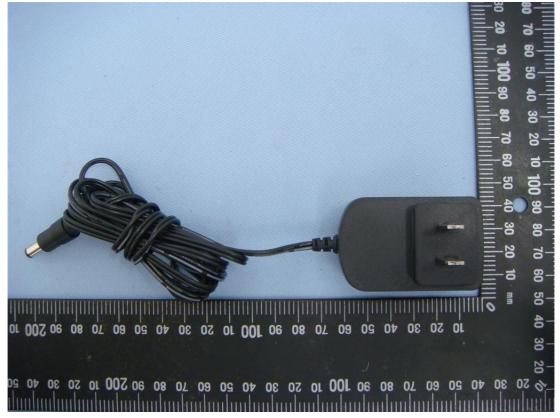

## **Photo Documentation**

Page 2 of 6

<u>Product:</u> Bluetooth music receiver

Type Designation: BTR-1002N