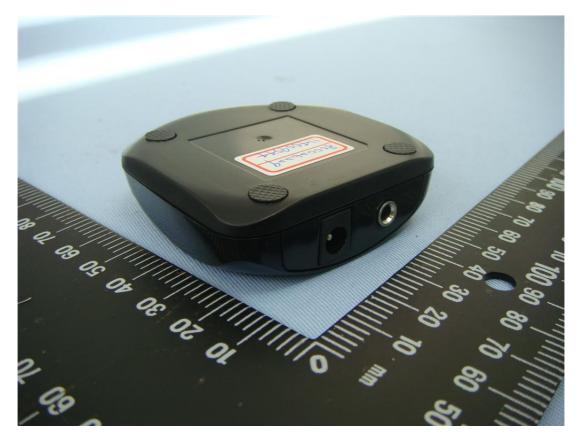

## **Photo Documentation**

Page 2 of 6

<u>Product:</u> Bluetooth music receiver

Type Designation: BTR-1002N