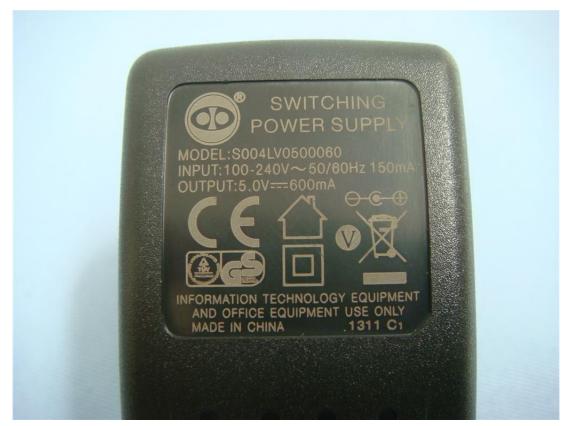

### **Photo Documentation**

Page 5 of 6

<u>Product:</u> Bluetooth music receiver

Type Designation: BTR-1000N & BTR-1002N