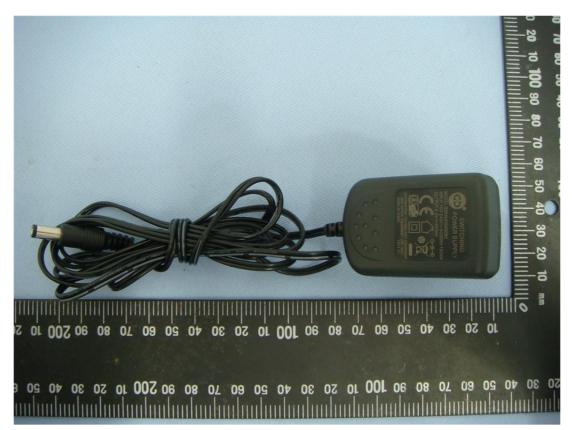

### **Photo Documentation**

Page 5 of 6

<u>Product:</u> Bluetooth music receiver

Type Designation: BTR-1000N & BTR-1002N