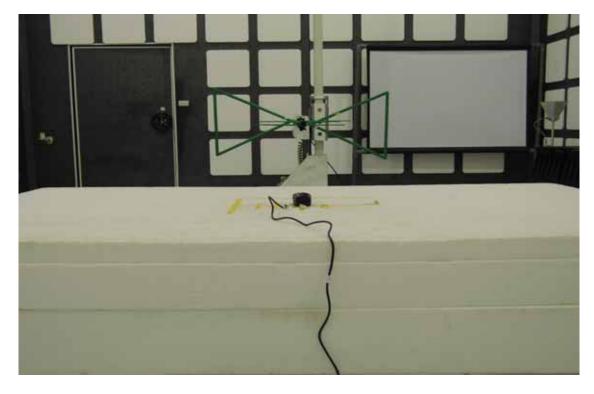

## Radiated Emission Set up Photos (Above 1GHz)

Radiated Emission Set up Photos (Front View)

Unless otherwise stated the results shown in this test report refer only to the sample(s) tested and such sample(s) are retained for 90 days only.