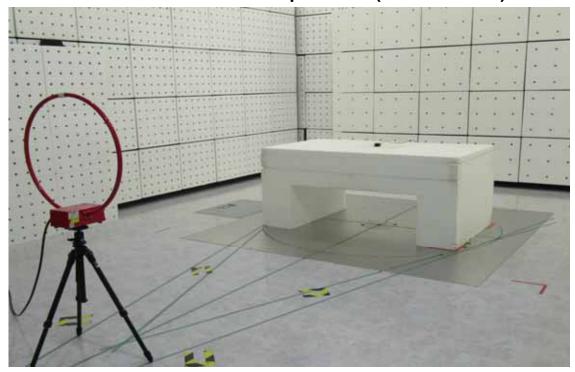

#### Radiated Emission Set up Photos (Below 30MHz)

Radiated Emission Set up Photos (Below 1GHz)

Unless otherwise stated the results shown in this test report refer only to the sample(s) tested and such sample(s) are retained for 90 days only.