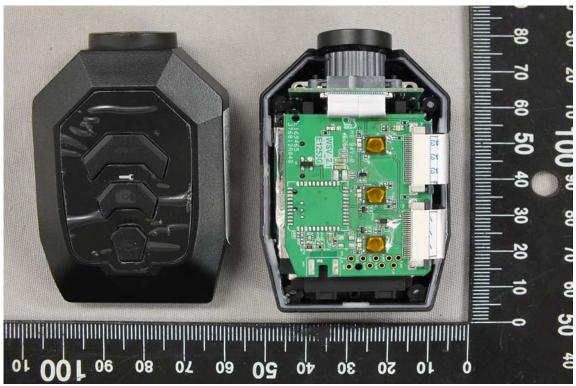

f (886-2) 2298-0488

t (886-2) 2299-3279

Open View of EUT - 2

Unless otherwise stated the results shown in this test report refer only to the sample(s) tested and such sample(s) are retained for 90 days only.