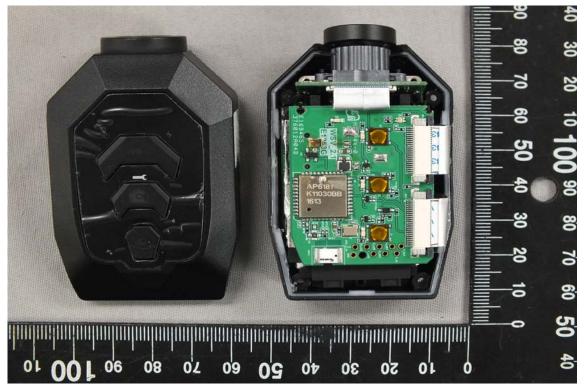

# Open View of EUT-1 (B52/B52X/B52G)

Open View of EUT-2

Unless otherwise stated the results shown in this test report refer only to the sample(s) tested and such sample(s) are retained for 90 days only.