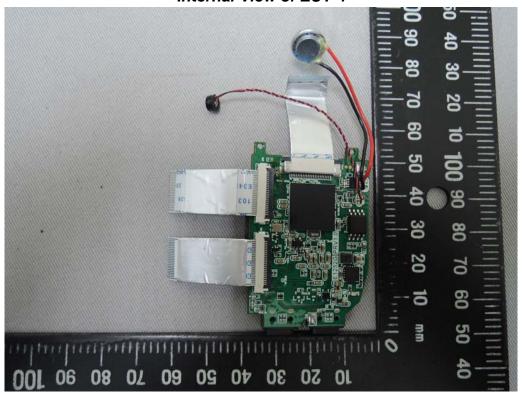

台灣檢驗科技股份有限公司

t (886-2) 2299-3279

f (886-2) 2298-0488

Internal View of EUT-4

Unless otherwise stated the results shown in this test report refer only to the sample(s) tested and such sample(s) are retained for 90 days only.