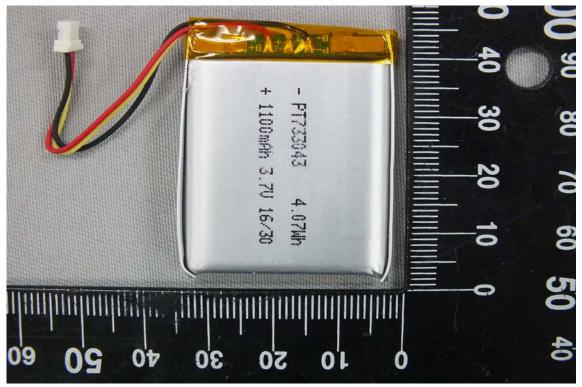

# INTERNAL PHOTOGRAPHS OF EUT

Battery - 1 (Model No: PT733043-PCM1100)

Battery - 2 (Model No: U0075)

Unless otherwise stated the results shown in this test report refer only to the sample(s) tested and such sample(s) are retained for 90 days only.