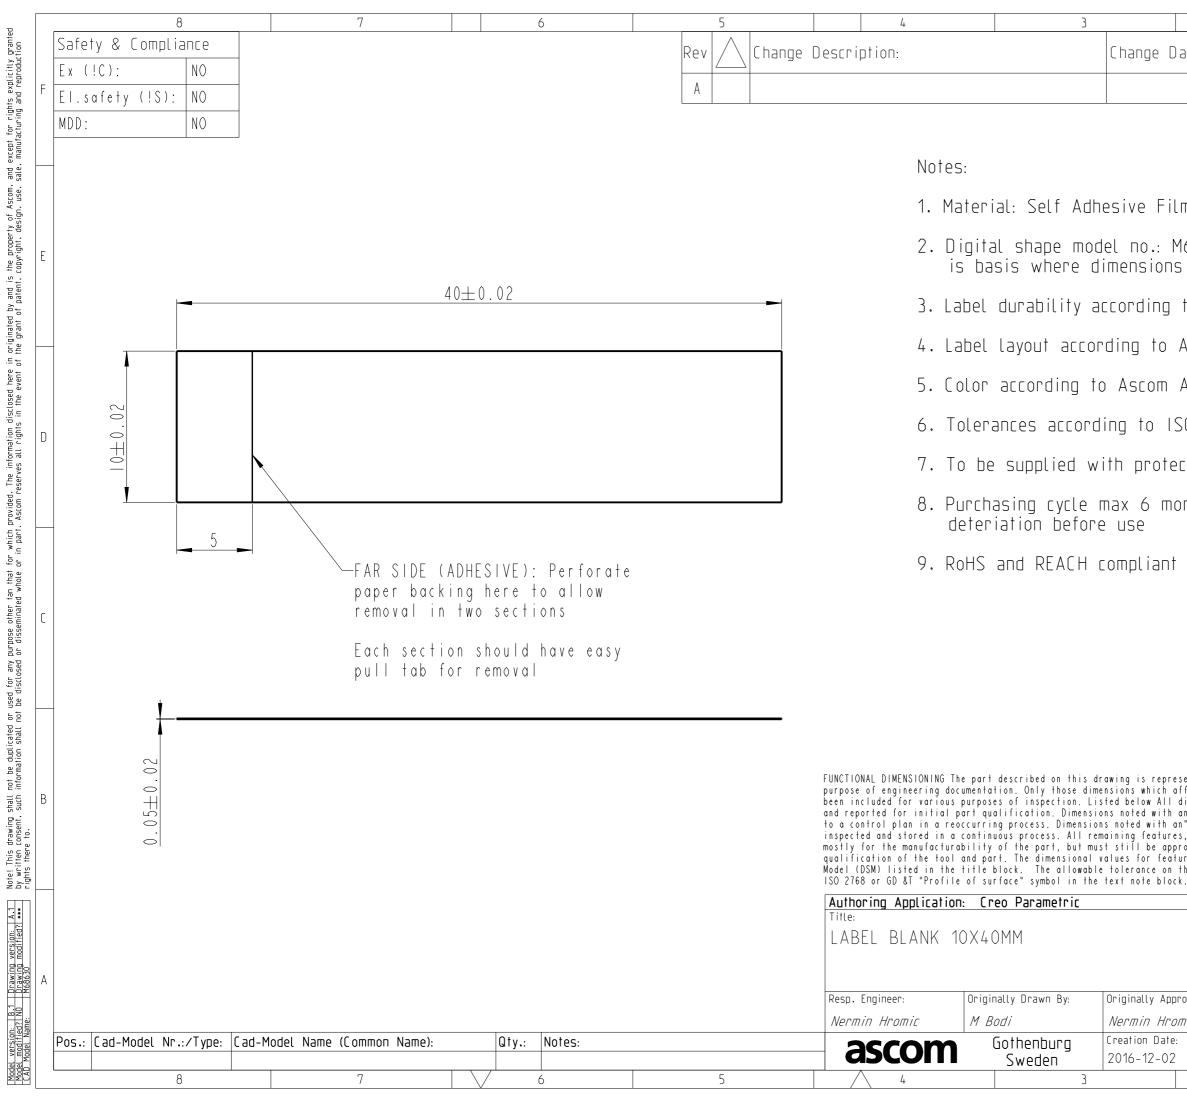

|                                           |                                                                                       |                                                                      |                   | / |
|-------------------------------------------|---------------------------------------------------------------------------------------|----------------------------------------------------------------------|-------------------|---|
|                                           | 2                                                                                     | 1                                                                    |                   |   |
| )ate:                                     | Changed By:                                                                           | Approved                                                             |                   |   |
|                                           |                                                                                       | TBD                                                                  | F                 |   |
|                                           |                                                                                       |                                                                      |                   |   |
|                                           |                                                                                       |                                                                      | _                 | _ |
| lm, PET50K2411 PA-T1 8K                   |                                                                                       |                                                                      |                   |   |
| M69302_A.igs and/or .stp<br>s are omitted |                                                                                       |                                                                      |                   |   |
| to PGDQ2 or PGJI2                         |                                                                                       |                                                                      |                   |   |
| Ascom Agile /PLM-system                   |                                                                                       |                                                                      |                   |   |
| Agile /PLM-system                         |                                                                                       |                                                                      |                   |   |
| SO 2768-с                                 |                                                                                       |                                                                      |                   | ) |
| ective liner for adhesive                 |                                                                                       |                                                                      |                   |   |
| onths to avoid adhesive                   |                                                                                       |                                                                      |                   |   |
| t                                         |                                                                                       |                                                                      |                   |   |
|                                           |                                                                                       |                                                                      |                   |   |
|                                           |                                                                                       |                                                                      | C                 |   |
|                                           |                                                                                       |                                                                      |                   |   |
|                                           |                                                                                       |                                                                      |                   |   |
|                                           |                                                                                       |                                                                      | _                 |   |
|                                           |                                                                                       |                                                                      |                   |   |
| affect th                                 | n graphic detail to show a<br>e fit and function of the<br>ns and drw note requiremen | overall product ass                                                  | embly have 🛛      | 5 |
| "∑" an<br>an "∑"ar                        | are critical dimensions an<br>e process control (cp,cpk)<br>pecified by dimension and | d must be inspected<br>dimensions and mus                            | according<br>t be |   |
| proved by<br>tures not                    | Ascom Engineering Departm<br>dimensioned are to be obt                                | ent prior to initia<br>ained from the Digi                           | l<br>tal Shape    |   |
| ck.                                       | atures shall be as stated                                                             | in ine general tole                                                  |                   |   |
|                                           | General tolerances acc                                                                |                                                                      | Scale:<br>2:1     |   |
|                                           |                                                                                       | GD and T acc. to ISO 1101<br>Surface roughness std. acc. to ISO 1302 |                   |   |
| oroved:                                   | Surface roughness std                                                                 |                                                                      |                   |   |
| omic                                      | M693                                                                                  | 102                                                                  | A                 |   |
| ?:<br>>                                   | Format: A3 Sheet: 1/1                                                                 |                                                                      |                   |   |